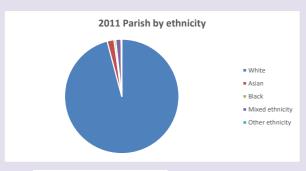

and http://www2.cuf.org.uk/poverty-england/poverty-map

Produced by Diocese of Oxford April 2024



NB different age groups: 5-17 in 2011, 5-19 in 2021

Census data: taken from the 2011 and 2021 national Census and the 2018 population update. Deprivation statistics: IMD taken from the English Indices of Deprivation, published

by the Ministry of Housing, Communities & Local Government, Sept 2019.

The above statistics have been mapped onto parish boundaries so are approximations.

For more information, see:

https://www.churchofengland.org/researchandstats

## Religion of those in your parish



In 2021





Your parish population in 2021 was

1197 people. In your parish your average weekly attendance is

2212

13

Ethnicity of those in your parish

54.1% said they are Christian. That is







Thoughts to ponder:

What has surprised you in these tables and charts?

Does your congregation(s) reflect the age and ethnic mix of your parish?

Where are those who have identified as Christians who do not attend your church(es)? Do you have other Christian denomination churches in your parish?

How might this influence your mission plans?

This dashboard contains figures as submitted by churches currently in the parish Attendance statistics: taken from annual Statistics for Mission returns.

Average weekly attendance: attendance at Sunday and midweek church services & fresh

expressions in October;