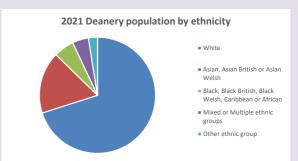

## Religion of those in your parish

In 2021

Your parish population in 2021 was

1197 people. In your parish your average weekly attendance is

2212

13

Ethnicity of those in your parish

54.1% said they are Christian. That is