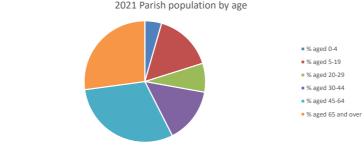

NB different age groups: 5-17 in 2011, 5-19 in 2021

Census data: taken from the 2011 and 2021 national Census and the 2018 population update. Deprivation statistics: IMD taken from the English Indices of Deprivation, published