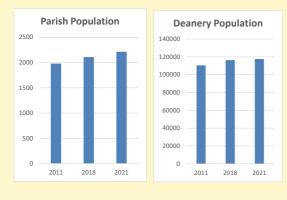

## Population of parish and deanery 2011, 2018 and 2021

Parish Deanery 2011 1,979 110456 2018 2,108 116327 2021 2212 117,603