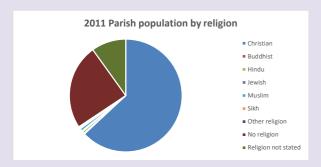

## Religion of those in your parish

In 2021

Your parish population in 2021 was

1197 people. In your parish your average weekly attendance is

2212

13

Ethnicity of those in your parish

54.1% said they are Christian. That is