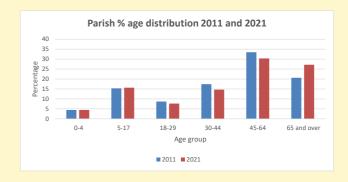

NB different age groups: 5-17 in 2011, 5-19 in 2021

Census data: taken from the 2011 and 2021 national Census and the 2018 population update. Deprivation statistics: IMD taken from the English Indices of Deprivation, published