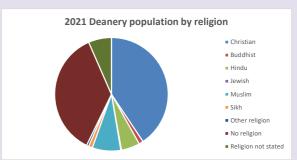

Parish code: 270467

Number of churches in parish (2022): I

For more detailed census & deprivation info: see http://arcg.is/1RaS4CS

https://www.churchofengland.org/researchandstats and http://www2.cuf.org.uk/poverty-england/poverty-map

Produced by Diocese of Oxford April 2024



NB different age groups: 5-17 in 2011, 5-19 in 2021

Census data: taken from the 2011 and 2021 national Census and the 2018 population update. Deprivation statistics: IMD taken from the English Indices of Deprivation, published

by the Ministry of Housing, Communities & Local Government, Sept 2019.

The above statistics have been mapped onto parish boundaries so are approximations.

For more information, see:

https://www.churchofengland.org/researchandstats

## Religion of those in your parish



In 2021





Your parish population in 2021 was

1197 people. In your parish your average weekly attendance is

2212

13

Ethnicity of those in your parish

54.1% said they are Christian. That is







Thoughts to ponder:

What has surprised you in these tables and charts?

Does your congregation(s) reflect the age and ethnic mix of your parish?

Where are those who have identified as Christians who do not attend your church(es)? Do you have other Christian denomination churches in your parish?

How might this influence your mission plans?

This dashboard contains figures as submitted by churches currently in the parish Attendance statistics: taken from annual Statistics for Mission returns.

Average weekly attendance: attendance at Sunday and midweek church services & fresh

expressions in October;