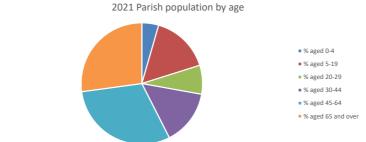

NB different age groups: 5-17 in 2011, 5-19 in 2021

Census data: taken from the 2011 and 2021 national Census and the 2018 population update. Deprivation statistics: IMD taken from the English Indices of Deprivation, published