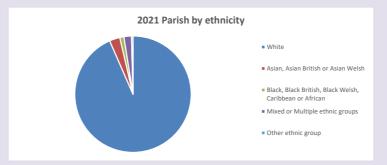

## Religion of those in your parish

In 2021

Your parish population in 2021 was

1197 people. In your parish your average weekly attendance is

2212

13

Ethnicity of those in your parish

54.1% said they are Christian. That is