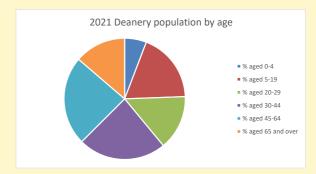

NB different age groups: 5-17 in 2011, 5-19 in 2021

Census data: taken from the 2011 and 2021 national Census and the 2018 population update. Deprivation statistics: IMD taken from the English Indices of Deprivation, published