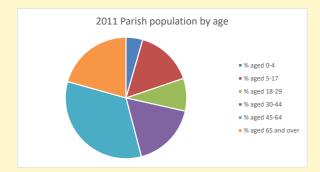

## Census Dashboard for the parish of Swallowfield in the Deanery of READING

## Population of parish and deanery 2011, 2018 and 2021

Parish Deanery 2011 1,979 110456 2018 2,108 116327 2021 2212 117,603



## Parish population, Census and deprivation summary

**Deprivation Rank** 2021 11,128

(1=most deprived parish in the Church of England, 12,307=least deprived)











Parish code: 270467

Number of churches in parish (2022): I

For more detailed census & deprivation info: see http://arcg.is/1RaS4CS

https://www.churchofengland.org/researchandstats and http://www2.cuf.org.uk/poverty-england/poverty-map

Produced by Diocese of Oxford April 2024



NB different age groups: 5-17 in 2011, 5-19 in 2021

Census data: taken from the 2011 and 2021 national Census and the 2018 population update. Deprivation statistics: IMD taken from the English Indices of Deprivation, published

by the Ministry of Housing, Communities & Local Government, Sept 2019.

The above statistics have been mapped onto parish boundaries so are approximations.

For more information, see:

https://www.churchofengland.org/researchandstats

## Religion of those in your parish



In 2021