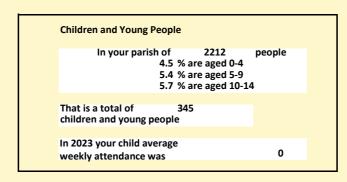

## Religion of those in your parish

In 2021

Your parish population in 2021 was

1197 people. In your parish your average weekly attendance is

2212

13

Ethnicity of those in your parish

54.1% said they are Christian. That is