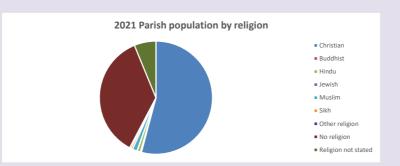

## Religion of those in your parish

In 2021

Your parish population in 2021 was

1197 people. In your parish your average weekly attendance is

2212

13

Ethnicity of those in your parish

54.1% said they are Christian. That is