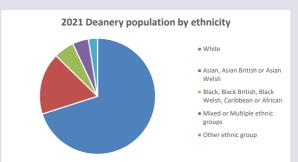

Census data: taken from the 2011 and 2021 national Census and the 2018 population update.

Deprivation statistics: IMD taken from the English Indices of Deprivation, published

Deprivation statistics: IPID taken from the English Indices of Deprivation, publishe

by the Ministry of Housing, Communities & Local Government, Sept 2019.

The above statistics have been mapped onto parish boundaries so are approximations.

For more information, see:

https://www.churchofengland.org/researchandstats

#### Tilehurst: St George in the Deanery of READING

### Religion of those in your parish



In 2021





Your parish population in 2021 was

43.4% said they are Christian. That is

4803 people. In your parish your average weekly attendance is

11063

32

## Ethnicity of those in your parish







## Thoughts to ponder:

What has surprised you in these tables and charts?

Does your congregation(s) reflect the age and ethnic mix of your parish?

Where are those who have identified as Christians who do not attend your church(es)? Do you have other Christian denomination churches in your parish?

How might this influence your mission plans?

This dashboard contains figures as submitted by churches currently in the parish Attendance statistics: taken from annual Statistics for Mission returns.

Average weekly attendance: attendance at Sunday and midweek church services & fresh expressions in October;