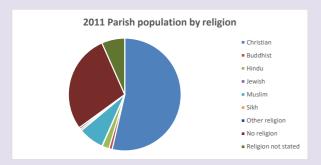

### Religion of those in your parish

In 2021

Your parish population in 2021 was

43.4% said they are Christian. That is

4803 people. In your parish your average weekly attendance is

11063

32