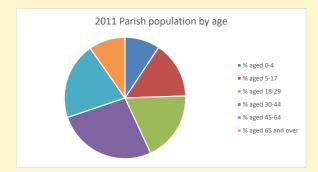

2021 Parish population by age

" % aged 0-4

" % aged 5-19

" % aged 40-29

" % aged 45-64

" % aged 65 and over

NB different age groups: 5-17 in 2011, 5-19 in 2021

Census data: taken from the 2011 and 2021 national Census and the 2018 population update.