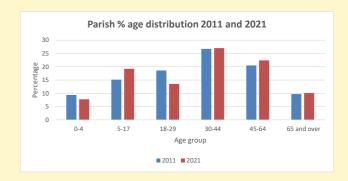

2021 Parish population by age

" % aged 0-4

" % aged 5-19

" % aged 40-29

" % aged 45-64

" % aged 65 and over

NB different age groups: 5-17 in 2011, 5-19 in 2021

Census data: taken from the 2011 and 2021 national Census and the 2018 population update.