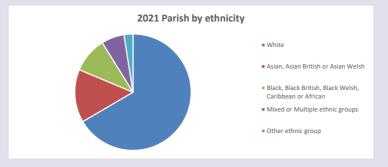

21



Census data: taken from the 2011 and 2021 national Census and the 2018 population update.

Deprivation statistics: IMD taken from the English Indices of Deprivation, published

Deprivation statistics: IPID taken from the English Indices of Deprivation, publishe

by the Ministry of Housing, Communities & Local Government, Sept 2019.

The above statistics have been mapped onto parish boundaries so are approximations.

For more information, see:

https://www.churchofengland.org/researchandstats

#### Tilehurst: St George in the Deanery of READING

### Religion of those in your parish



In 2021





Your parish population in 2021 was

43.4% said they are Christian. That is

4803 people. In your parish your average weekly attendance is

11063

32

## Ethnicity of those in your parish







## Thoughts to ponder:

What has surprised you in these tables and charts?

Does your congregation(s) reflect the age and ethnic mix of your parish?

Where are those who have identified as Christians who do not attend your church(es)? Do you have other Christian denomination churches in your parish?

How might this influence your mission plans?

This dashboard contains figures as submitted by churches currently in the parish Attendance statistics: taken from annual Statistics for Mission returns.

Average weekly attendance: attendance at Sunday and midweek church services & fresh expressions in October;