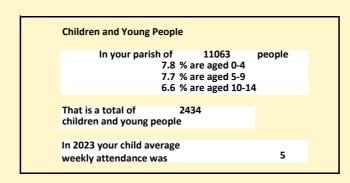

### Religion of those in your parish

In 2021

Your parish population in 2021 was

43.4% said they are Christian. That is

4803 people. In your parish your average weekly attendance is

11063

32