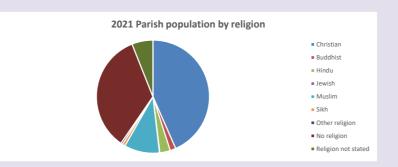

### Religion of those in your parish

In 2021

Your parish population in 2021 was

43.4% said they are Christian. That is

4803 people. In your parish your average weekly attendance is

11063

32