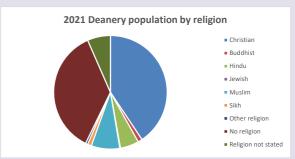

### Religion of those in your parish

In 2021

Your parish population in 2021 was

43.4% said they are Christian. That is

4803 people. In your parish your average weekly attendance is

11063

32