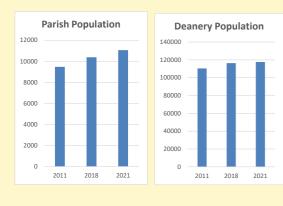

# Population of parish and deanery 2011, 2018 and 2021

Parish Deanery
2011 9,475 110456
2018 10,384 116327
2021 11063 117,603