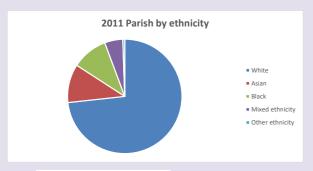

2021



Census data: taken from the 2011 and 2021 national Census and the 2018 population update.

Deprivation statistics: IMD taken from the English Indices of Deprivation, published

Deprivation statistics: IPID taken from the English Indices of Deprivation, publishe

by the Ministry of Housing, Communities & Local Government, Sept 2019.

The above statistics have been mapped onto parish boundaries so are approximations.

For more information, see:

https://www.churchofengland.org/researchandstats

#### Tilehurst: St George in the Deanery of READING

### Religion of those in your parish



In 2021





Your parish population in 2021 was

43.4% said they are Christian. That is

4803 people. In your parish your average weekly attendance is

11063

32

## Ethnicity of those in your parish







## Thoughts to ponder:

What has surprised you in these tables and charts?

Does your congregation(s) reflect the age and ethnic mix of your parish?

Where are those who have identified as Christians who do not attend your church(es)? Do you have other Christian denomination churches in your parish?

How might this influence your mission plans?

This dashboard contains figures as submitted by churches currently in the parish Attendance statistics: taken from annual Statistics for Mission returns.

Average weekly attendance: attendance at Sunday and midweek church services & fresh expressions in October;