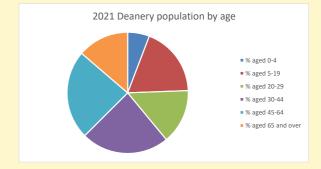

2021 Parish population by age

" % aged 0-4

" % aged 5-19

" % aged 40-29

" % aged 45-64

" % aged 65 and over

NB different age groups: 5-17 in 2011, 5-19 in 2021

Census data: taken from the 2011 and 2021 national Census and the 2018 population update.