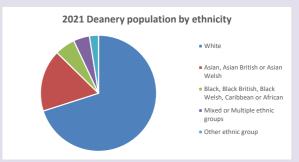

ata: taken from the 2011 and 2021 national Census and the 2018 population update. Deprivation statistics: IMD taken from the English Indices of Deprivation, published

by the Ministry of Housing, Communities & Local Government, Sept 2019.

The above statistics have been mapped onto parish boundaries so are approximations.

For more information, see:

https://www.churchofengland.org/researchandstats

■ % aged 0-4

• % aged 5-19

■ % aged 20-29

% aged 30-44

% aged 45-64

% aged 65 and over

#### Tilehurst: St Mary Magdalen in the Deanery of READING

### Religion of those in your parish



In 2021





Your parish population in 2021 was

43.8% said they are Christian. That is

3870 people. In your parish your average weekly attendance is

8840

49

## Ethnicity of those in your parish







## Thoughts to ponder:

What has surprised you in these tables and charts?

Does your congregation(s) reflect the age and ethnic mix of your parish?

Where are those who have identified as Christians who do not attend your church(es)? Do you have other Christian denomination churches in your parish?

How might this influence your mission plans?

This dashboard contains figures as submitted by churches currently in the parish Attendance statistics: taken from annual Statistics for Mission returns.

Average weekly attendance: attendance at Sunday and midweek church services & fresh

expressions in October;