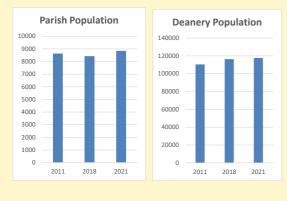

# Population of parish and deanery 2011, 2018 and 2021

Parish Deanery 2011 8,626 110456 2018 8,424 116327 2021 8840 117,603