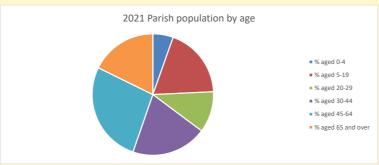

■ % aged 0-4

• % aged 5-19

■ % aged 20-29

% aged 30-44

% aged 45-64

% aged 65 and over