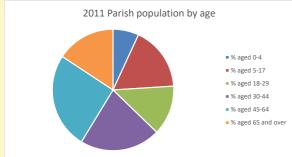

## Parish population, Census and deprivation summary

**Deprivation Rank** 2021 7,918

(1=most deprived parish in the Church of England, 12,307=least deprived)

2021 Deanery population by age

NB different age groups: 5-17 in 2011, 5-19 in 2021

■ % aged 0-4

• % aged 5-19

■ % aged 20-29

% aged 30-44

% aged 45-64

% aged 65 and over