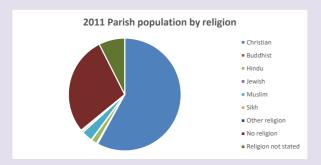

### Religion of those in your parish

In 2021

Your parish population in 2021 was

43.8% said they are Christian. That is

3870 people. In your parish your average weekly attendance is

8840

49