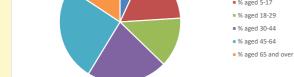

## Parish population, Census and deprivation summary

**Deprivation Rank** 2021 7,918

(1=most deprived parish in the Church of England, 12,307=least deprived)

2021 Deanery population by age

NB different age groups: 5-17 in 2011, 5-19 in 2021

■ % aged 0-4

• % aged 5-19

■ % aged 20-29

% aged 30-44

% aged 45-64

% aged 65 and over