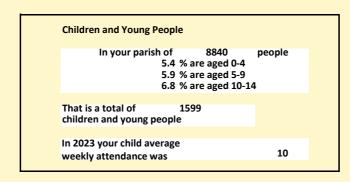

### Religion of those in your parish

In 2021

Your parish population in 2021 was

43.8% said they are Christian. That is

3870 people. In your parish your average weekly attendance is

8840

49