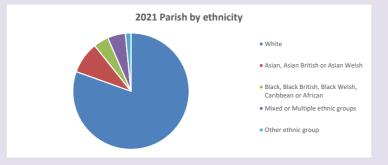

data: taken from the 2011 and 2021 national Census and the 2018 population update. Deprivation statistics: IMD taken from the English Indices of Deprivation, published

by the Ministry of Housing, Communities & Local Government, Sept 2019.

The above statistics have been mapped onto parish boundaries so are approximations.

For more information, see:

https://www.churchofengland.org/researchandstats

■ % aged 0-4

• % aged 5-19

■ % aged 20-29

% aged 30-44

% aged 45-64

% aged 65 and over

#### Tilehurst: St Mary Magdalen in the Deanery of READING

### Religion of those in your parish



In 2021





Your parish population in 2021 was

43.8% said they are Christian. That is

3870 people. In your parish your average weekly attendance is

8840

49

## Ethnicity of those in your parish







## Thoughts to ponder:

What has surprised you in these tables and charts?

Does your congregation(s) reflect the age and ethnic mix of your parish?

Where are those who have identified as Christians who do not attend your church(es)? Do you have other Christian denomination churches in your parish?

How might this influence your mission plans?

This dashboard contains figures as submitted by churches currently in the parish Attendance statistics: taken from annual Statistics for Mission returns.

Average weekly attendance: attendance at Sunday and midweek church services & fresh

expressions in October;