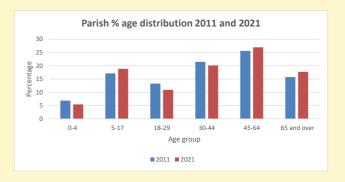

## Parish population, Census and deprivation summary

**Deprivation Rank** 2021 7,918

(1=most deprived parish in the Church of England, 12,307=least deprived)

2021 Deanery population by age

NB different age groups: 5-17 in 2011, 5-19 in 2021