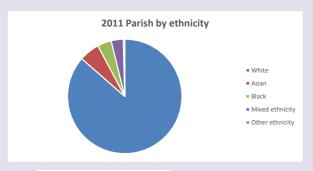

us data: taken from the 2011 and 2021 national Census and the 2018 population update. Deprivation statistics: IMD taken from the English Indices of Deprivation, published

by the Ministry of Housing, Communities & Local Government, Sept 2019.

The above statistics have been mapped onto parish boundaries so are approximations.

For more information, see:

https://www.churchofengland.org/researchandstats

■ % aged 0-4

• % aged 5-19

■ % aged 20-29

% aged 30-44

% aged 45-64

% aged 65 and over

#### Tilehurst: St Mary Magdalen in the Deanery of READING

### Religion of those in your parish



In 2021





Your parish population in 2021 was

43.8% said they are Christian. That is

3870 people. In your parish your average weekly attendance is

8840

49

## Ethnicity of those in your parish







## Thoughts to ponder:

What has surprised you in these tables and charts?

Does your congregation(s) reflect the age and ethnic mix of your parish?

Where are those who have identified as Christians who do not attend your church(es)? Do you have other Christian denomination churches in your parish?

How might this influence your mission plans?

This dashboard contains figures as submitted by churches currently in the parish Attendance statistics: taken from annual Statistics for Mission returns.

Average weekly attendance: attendance at Sunday and midweek church services & fresh

expressions in October;