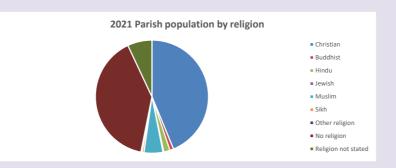

### Religion of those in your parish

In 2021

Your parish population in 2021 was

43.8% said they are Christian. That is

3870 people. In your parish your average weekly attendance is

8840

49