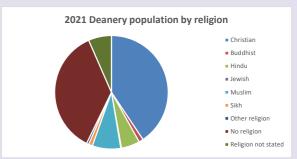

### Religion of those in your parish

In 2021

Your parish population in 2021 was

43.8% said they are Christian. That is

3870 people. In your parish your average weekly attendance is

8840

49