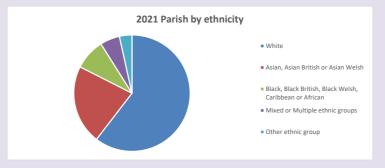

://www.churchofengland.org/researchandstats and http://www2.cuf.org.uk/poverty-england/poverty-map

Produced by Diocese of Oxford April 2024

Census data: taken from the 2011 and 2021 national Census and the 2018 population update.

Deprivation statistics: IMD taken from the English Indices of Deprivation, published

by the Ministry of Housing, Communities & Local Government, Sept 2019.

The above statistics have been mapped onto parish boundaries so are approximations.

For more information, see:

https://www.churchofengland.org/researchandstats

#### Religion of those in your parish



In 2021





Your parish population in 2021 was

38.6% said they are Christian. That is

5979 people. In your parish your average weekly attendance is

15494

100

### Ethnicity of those in your parish







# Thoughts to ponder:

What has surprised you in these tables and charts?

Does your congregation(s) reflect the age and ethnic mix of your parish?

Where are those who have identified as Christians who do not attend your church(es)? Do you have other Christian denomination churches in your parish?

How might this influence your mission plans?

This dashboard contains figures as submitted by churches currently in the parish Attendance statistics: taken from annual Statistics for Mission returns.

Average weekly attendance: attendance at Sunday and midweek church services & fresh

expressions in October;