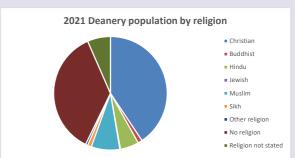

#### Religion of those in your parish

In 2021

Your parish population in 2021 was

38.6% said they are Christian. That is

5979 people. In your parish your average weekly attendance is

15494

100