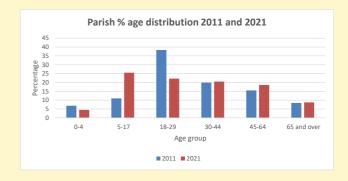

### Parish population, Census and deprivation summary

**Deprivation Rank** 2021 3,107

(1=most deprived parish in the Church of England, 12,307=least deprived)

2021 Parish population by age

2021 Deanery population by age

NB different age groups: 5-17 in 2011, 5-19 in 2021

Parish code: 270474

Number of churches in parish (2022): I

For more detailed census & deprivation info: see http://arcg.is/1RaS4CS

https://www.churchofengland.org/researchandstats and http://www2.cuf.org.uk/poverty-england/poverty-map