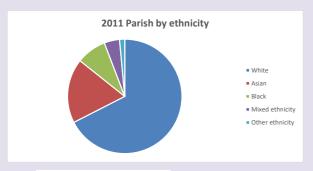

ps://www.churchofengland.org/researchandstats and http://www2.cuf.org.uk/poverty-england/poverty-map

Produced by Diocese of Oxford April 2024

Census data: taken from the 2011 and 2021 national Census and the 2018 population update.

Deprivation statistics: IMD taken from the English Indices of Deprivation, published

by the Ministry of Housing, Communities & Local Government, Sept 2019.

The above statistics have been mapped onto parish boundaries so are approximations.

For more information, see:

https://www.churchofengland.org/researchandstats

#### Religion of those in your parish



In 2021





Your parish population in 2021 was

38.6% said they are Christian. That is

5979 people. In your parish your average weekly attendance is

15494

100

### Ethnicity of those in your parish







# Thoughts to ponder:

What has surprised you in these tables and charts?

Does your congregation(s) reflect the age and ethnic mix of your parish?

Where are those who have identified as Christians who do not attend your church(es)? Do you have other Christian denomination churches in your parish?

How might this influence your mission plans?

This dashboard contains figures as submitted by churches currently in the parish Attendance statistics: taken from annual Statistics for Mission returns.

Average weekly attendance: attendance at Sunday and midweek church services & fresh

expressions in October;