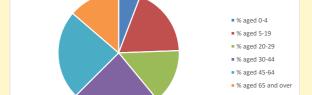

### Parish population, Census and deprivation summary

**Deprivation Rank** 2021 3,107

(1=most deprived parish in the Church of England, 12,307=least deprived)

2021 Parish population by age

2021 Deanery population by age

NB different age groups: 5-17 in 2011, 5-19 in 2021

Parish code: 270474

Number of churches in parish (2022): I

For more detailed census & deprivation info: see http://arcg.is/1RaS4CS

https://www.churchofengland.org/researchandstats and http://www2.cuf.org.uk/poverty-england/poverty-map