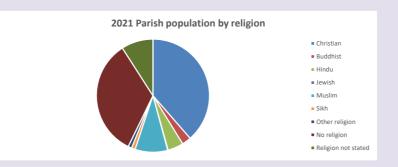

#### Religion of those in your parish

In 2021

Your parish population in 2021 was

38.6% said they are Christian. That is

5979 people. In your parish your average weekly attendance is

15494

100