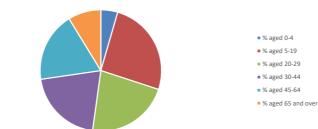

### Parish population, Census and deprivation summary

**Deprivation Rank** 2021 3,107

(1=most deprived parish in the Church of England, 12,307=least deprived)

2021 Parish population by age

2021 Deanery population by age

NB different age groups: 5-17 in 2011, 5-19 in 2021

Parish code: 270474

Number of churches in parish (2022): I

For more detailed census & deprivation info: see http://arcg.is/1RaS4CS

https://www.churchofengland.org/researchandstats and http://www2.cuf.org.uk/poverty-england/poverty-map