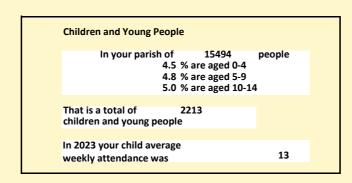

# Population of parish and deanery 2011, 2018 and 2021

Parish Deanery 2011 14,318 110456 17,415 116327 2018 2021 15494 117,603

#### Religion of those in your parish

In 2021

Your parish population in 2021 was

38.6% said they are Christian. That is

5979 people. In your parish your average weekly attendance is

15494

100