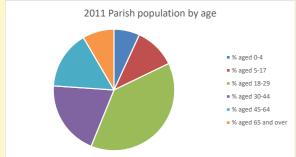

### Parish population, Census and deprivation summary

**Deprivation Rank** 2021 3,107

(1=most deprived parish in the Church of England, 12,307=least deprived)

2021 Parish population by age

2021 Deanery population by age