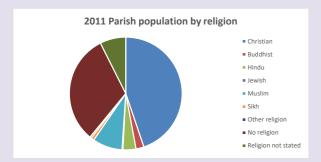

#### Religion of those in your parish

In 2021

Your parish population in 2021 was

38.6% said they are Christian. That is

5979 people. In your parish your average weekly attendance is

15494

100