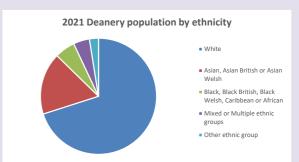

/www.churchofengland.org/researchandstats and http://www2.cuf.org.uk/poverty-england/poverty-map

Produced by Diocese of Oxford April 2024

Census data: taken from the 2011 and 2021 national Census and the 2018 population update.

Deprivation statistics: IMD taken from the English Indices of Deprivation, published

by the Ministry of Housing, Communities & Local Government, Sept 2019.

The above statistics have been mapped onto parish boundaries so are approximations.

For more information, see:

https://www.churchofengland.org/researchandstats

#### Religion of those in your parish



In 2021





Your parish population in 2021 was

38.6% said they are Christian. That is

5979 people. In your parish your average weekly attendance is

15494

100

### Ethnicity of those in your parish







# Thoughts to ponder:

What has surprised you in these tables and charts?

Does your congregation(s) reflect the age and ethnic mix of your parish?

Where are those who have identified as Christians who do not attend your church(es)? Do you have other Christian denomination churches in your parish?

How might this influence your mission plans?

This dashboard contains figures as submitted by churches currently in the parish Attendance statistics: taken from annual Statistics for Mission returns.

Average weekly attendance: attendance at Sunday and midweek church services & fresh

expressions in October;