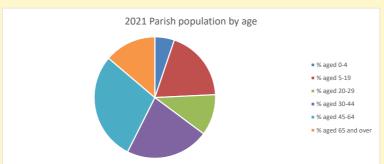

### Parish population, Census and deprivation summary

**Deprivation Rank** 2021 11,971

(1=most deprived parish in the Church of England, 12,307=least deprived)

2021 Deanery population by age

NB different age groups: 5-17 in 2011, 5-19 in 2021

■ % aged 0-4

% aged 5-19

■ % aged 20-29

% aged 30-44

% aged 45-64

% aged 65 and over