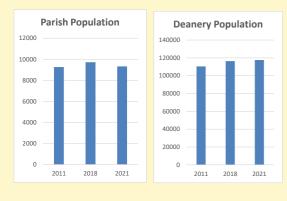

## Population of parish and deanery 2011, 2018 and 2021

Parish Deanery 2011 9,263 110456 9,717 2018 116327 2021 9324 117,603