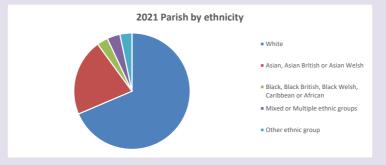

24



Census data: taken from the 2011 and 2021 national Census and the 2018 population update. Deprivation statistics: IMD taken from the English Indices of Deprivation, published

by the Ministry of Housing, Communities & Local Government, Sept 2019.

The above statistics have been mapped onto parish boundaries so are approximations.

For more information, see:

https://www.churchofengland.org/researchandstats

■ % aged 0-4

% aged 5-19

■ % aged 20-29

% aged 30-44

% aged 45-64

% aged 65 and over

#### Earley Trinity in the Deanery of READING

#### Religion of those in your parish



In 2021





Your parish population in 2021 was

40.1% said they are Christian. That is

3737 people. In your parish your average weekly attendance is

9324

576

### Ethnicity of those in your parish







# Thoughts to ponder:

What has surprised you in these tables and charts?

Does your congregation(s) reflect the age and ethnic mix of your parish?

Where are those who have identified as Christians who do not attend your church(es)? Do you have other Christian denomination churches in your parish?

How might this influence your mission plans?

This dashboard contains figures as submitted by churches currently in the parish Attendance statistics: taken from annual Statistics for Mission returns.

Average weekly attendance: attendance at Sunday and midweek church services & fresh

expressions in October;