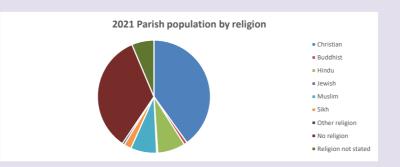

#### Religion of those in your parish

In 2021

Your parish population in 2021 was

40.1% said they are Christian. That is

3737 people. In your parish your average weekly attendance is

9324

576