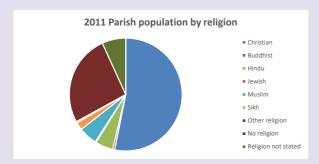

etailed census & deprivation info: see http://arcg.is/1RaS4CS

https://www.churchofengland.org/researchandstats and http://www2.cuf.org.uk/poverty-england/poverty-map

Produced by Diocese of Oxford April 2024



Census data: taken from the 2011 and 2021 national Census and the 2018 population update. Deprivation statistics: IMD taken from the English Indices of Deprivation, published

by the Ministry of Housing, Communities & Local Government, Sept 2019.

The above statistics have been mapped onto parish boundaries so are approximations.

For more information, see:

https://www.churchofengland.org/researchandstats

■ % aged 0-4

% aged 5-19

■ % aged 20-29

% aged 30-44

% aged 45-64

% aged 65 and over

#### Earley Trinity in the Deanery of READING

#### Religion of those in your parish



In 2021





Your parish population in 2021 was

40.1% said they are Christian. That is

3737 people. In your parish your average weekly attendance is

9324

576

### Ethnicity of those in your parish







# Thoughts to ponder:

What has surprised you in these tables and charts?

Does your congregation(s) reflect the age and ethnic mix of your parish?

Where are those who have identified as Christians who do not attend your church(es)? Do you have other Christian denomination churches in your parish?

How might this influence your mission plans?

This dashboard contains figures as submitted by churches currently in the parish Attendance statistics: taken from annual Statistics for Mission returns.

Average weekly attendance: attendance at Sunday and midweek church services & fresh

exp