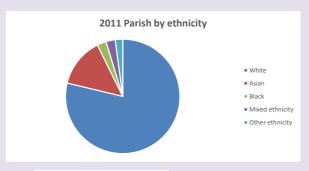

2024



Census data: taken from the 2011 and 2021 national Census and the 2018 population update. Deprivation statistics: IMD taken from the English Indices of Deprivation, published

by the Ministry of Housing, Communities & Local Government, Sept 2019.

The above statistics have been mapped onto parish boundaries so are approximations.

For more information, see:

https://www.churchofengland.org/researchandstats

■ % aged 0-4

% aged 5-19

■ % aged 20-29

% aged 30-44

% aged 45-64

% aged 65 and over

#### Earley Trinity in the Deanery of READING

#### Religion of those in your parish



In 2021





Your parish population in 2021 was

40.1% said they are Christian. That is

3737 people. In your parish your average weekly attendance is

9324

576

### Ethnicity of those in your parish







# Thoughts to ponder:

What has surprised you in these tables and charts?

Does your congregation(s) reflect the age and ethnic mix of your parish?

Where are those who have identified as Christians who do not attend your church(es)? Do you have other Christian denomination churches in your parish?

How might this influence your mission plans?

This dashboard contains figures as submitted by churches currently in the parish Attendance statistics: taken from annual Statistics for Mission returns.

Average weekly attendance: attendance at Sunday and midweek church services & fresh

expressions in October;