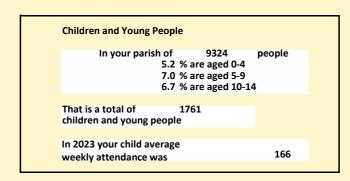

#### Religion of those in your parish

In 2021

Your parish population in 2021 was

40.1% said they are Christian. That is

3737 people. In your parish your average weekly attendance is

9324

576