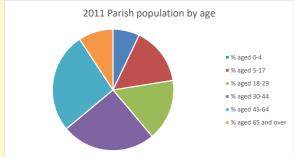

■ % aged 0-4

% aged 5-19

■ % aged 20-29

% aged 30-44

% aged 45-64

% aged 65 and over