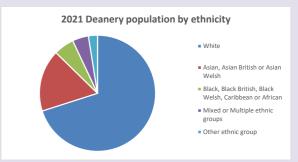

Census data: taken from the 2011 and 2021 national Census and the 2018 population update. Deprivation statistics: IMD taken from the English Indices of Deprivation, published

by the Ministry of Housing, Communities & Local Government, Sept 2019.

The above statistics have been mapped onto parish boundaries so are approximations.

For more information, see:

https://www.churchofengland.org/researchandstats

■ % aged 0-4

% aged 5-19

■ % aged 20-29

% aged 30-44

% aged 45-64

% aged 65 and over

#### Earley Trinity in the Deanery of READING

#### Religion of those in your parish



In 2021





Your parish population in 2021 was

40.1% said they are Christian. That is

3737 people. In your parish your average weekly attendance is

9324

576

### Ethnicity of those in your parish







# Thoughts to ponder:

What has surprised you in these tables and charts?

Does your congregation(s) reflect the age and ethnic mix of your parish?

Where are those who have identified as Christians who do not attend your church(es)? Do you have other Christian denomination churches in your parish?

How might this influence your mission plans?

This dashboard contains figures as submitted by churches currently in the parish Attendance statistics: taken from annual Statistics for Mission returns.

Average weekly attendance: attendance at Sunday and midweek church services & fresh

expressions in October;