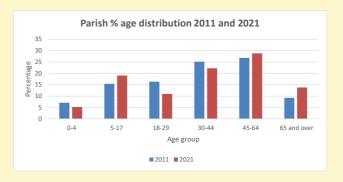

### Parish population, Census and deprivation summary

**Deprivation Rank** 2021 11,971

(1=most deprived parish in the Church of England, 12,307=least deprived)

2021 Deanery population by age

NB different age groups: 5-17 in 2011, 5-19 in 2021