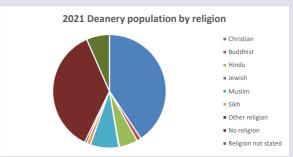

#### Religion of those in your parish

In 2021

Your parish population in 2021 was

40.1% said they are Christian. That is

3737 people. In your parish your average weekly attendance is

9324

576