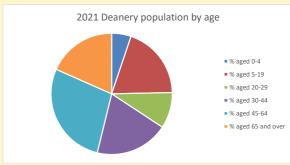

## Census Dashboard for the parish of Sandhurst in the Deanery of SONNING

# Population of parish and deanery 2011, 2018 and 2021

Parish Deanery
2011 11,811 110456
2018 11,476 116327
2021 11437 117,603

#### **Parish Population Deanery Population** 14000 140000 12000 120000 10000 100000 8000 80000 6000 60000 4000 40000 2000 20000 2011 2018 2011 2018

## Parish population, Census and deprivation summary

Deprivation Rank 2021 12,009

(1=most deprived parish in the Church of England, 12,307=least deprived)











Parish code: 270330

Number of churches in parish (2022): I

For more detailed census & deprivation info: see http://arcg.is/1RaS4CS

 $https://www.churchofengland.org/researchandstats\\ and http://www2.cuf.org.uk/poverty-england/poverty-map$ 

Produced by Diocese of Oxford April 2024

Census data: taken from the 2011 and 2021 national Census and the 2018 population update.

NB different age groups: 5-17 in 2011, 5-19 in 2021

Deprivation statistics: IMD taken from the English Indices of Deprivation, published by the Ministry of Housing, Communities & Local Government, Sept 2019.

The above statistics have been mapped onto parish boundaries so are approximations.

For more information, see:

https://www.churchofengland.org/researchandstats

### Religion of those in your parish



In 2021