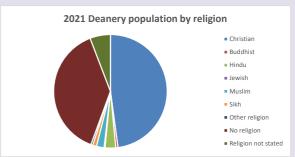

rish code: 270330

Number of churches in parish (2022): I

For more detailed census & deprivation info: see http://arcg.is/1RaS4CS

 $https://www.churchofengland.org/researchandstats\\ and http://www2.cuf.org.uk/poverty-england/poverty-map$ 

Produced by Diocese of Oxford April 2024

Census data: taken from the 2011 and 2021 national Census and the 2018 population update.

NB different age groups: 5-17 in 2011, 5-19 in 2021

Deprivation statistics: IMD taken from the English Indices of Deprivation, published by the Ministry of Housing, Communities & Local Government, Sept 2019.

The above statistics have been mapped onto parish boundaries so are approximations.

For more information, see:

https://www.churchofengland.org/researchandstats

### Religion of those in your parish



In 2021





Your parish population in 2021 was

47.3% said they are Christian. That is

5411 people. In your parish your average weekly attendance is

11437

96

Ethnicity of those in your parish







Thoughts to ponder:

What has surprised you in these tables and charts?

Does your congregation(s) reflect the age and ethnic mix of your parish?

Where are those who have identified as Christians who do not attend your church(es)? Do you have other Christian denomination churches in your parish?

How might this influence your mission plans?

This dashboard contains figures as submitted by churches currently in the parish Attendance statistics: taken from annual Statistics for Mission returns.

Average weekly attendance: attendance at Sunday and midweek church services & fresh

expressions in October