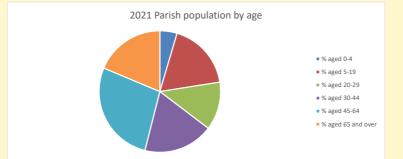

Census data: taken from the 2011 and 2021 national Census and the 2018 population update.

NB different age groups: 5-17 in 2011, 5-19 in 2021

Deprivation statistics: IMD taken from the English Indices of Deprivation, published by the Ministry of Housing, Communities & Local Government, Sept 2019.