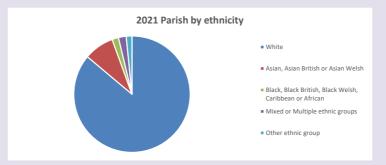

### Religion of those in your parish

In 2021

Your parish population in 2021 was

47.3% said they are Christian. That is

5411 people. In your parish your average weekly attendance is

11437

96

Ethnicity of those in your parish