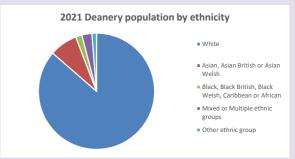

### Religion of those in your parish

In 2021

Your parish population in 2021 was

47.3% said they are Christian. That is

5411 people. In your parish your average weekly attendance is

11437

96

Ethnicity of those in your parish