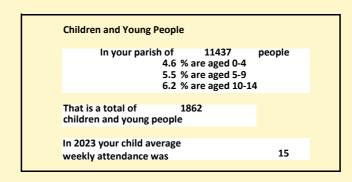

### Religion of those in your parish

In 2021

Your parish population in 2021 was

47.3% said they are Christian. That is

5411 people. In your parish your average weekly attendance is

11437

96

Ethnicity of those in your parish