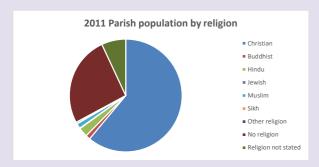

### Religion of those in your parish

In 2021

Your parish population in 2021 was

47.3% said they are Christian. That is

5411 people. In your parish your average weekly attendance is

11437

96

Ethnicity of those in your parish