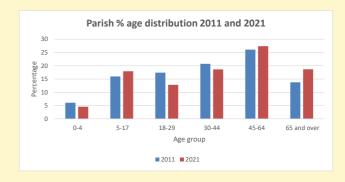

Census data: taken from the 2011 and 2021 national Census and the 2018 population update.

NB different age groups: 5-17 in 2011, 5-19 in 2021

Deprivation statistics: IMD taken from the English Indices of Deprivation, published by the Ministry of Housing, Communities & Local Government, Sept 2019.