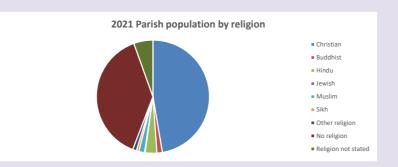

### Religion of those in your parish

In 2021

Your parish population in 2021 was

47.3% said they are Christian. That is

5411 people. In your parish your average weekly attendance is

11437

96

Ethnicity of those in your parish