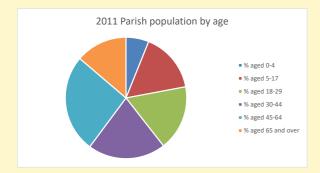

Census data: taken from the 2011 and 2021 national Census and the 2018 population update.

NB different age groups: 5-17 in 2011, 5-19 in 2021

Deprivation statistics: IMD taken from the English Indices of Deprivation, published by the Ministry of Housing, Communities & Local Government, Sept 2019.