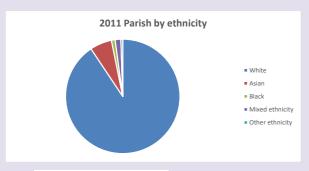

### Religion of those in your parish

In 2021

Your parish population in 2021 was

47.3% said they are Christian. That is

5411 people. In your parish your average weekly attendance is

11437

96

Ethnicity of those in your parish