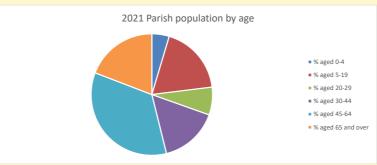

NB different age groups: 5-17 in 2011, 5-19 in 2021

Census data: taken from the 2011 and 2021 national Census and the 2018 population update.

Deprivation statistics: IMD taken from the English Indices of Deprivation, published by the Ministry of Housing, Communities & Local Government, Sept 2019.