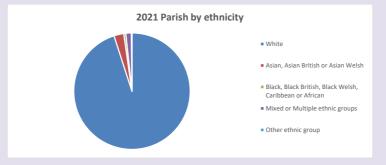

//www2.cuf.org.uk/poverty-england/poverty-map

Produced by Diocese of Oxford April 2024



NB different age groups: 5-17 in 2011, 5-19 in 2021



Census data: taken from the 2011 and 2021 national Census and the 2018 population update.

Deprivation statistics: IMD taken from the English Indices of Deprivation, published by the Ministry of Housing, Communities & Local Government, Sept 2019.

The above statistics have been mapped onto parish boundaries so are approximations. For more information, see:

https://www.churchofengland.org/researchandstats

#### Religion of those in your parish



In 2021





Your parish population in 2021 was

53.7% said they are Christian. That is

924 people. In your parish your average weekly attendance is

1722

36

#### Ethnicity of those in your parish







## Thoughts to ponder:

What has surprised you in these tables and charts?

Does your congregation(s) reflect the age and ethnic mix of your parish?

Where are those who have identified as Christians who do not attend your church(es)? Do you have other Christian denomination churches in your parish?

How might this influence your mission plans?

This dashboard contains figures as submitted by churches currently in the parish Attendance statistics: taken from annual Statistics for Mission returns.

Average weekly attendance: attendance at Sunday and midweek church services & fresh

expressions in October;