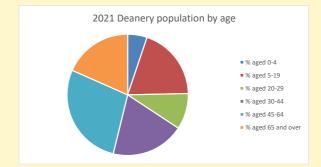

NB different age groups: 5-17 in 2011, 5-19 in 2021

Census data: taken from the 2011 and 2021 national Census and the 2018 population update.

Deprivation statistics: IMD taken from the English Indices of Deprivation, published by the Ministry of Housing, Communities & Local Government, Sept 2019.