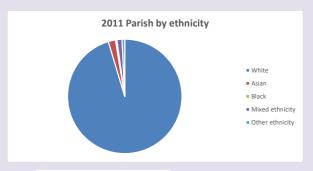

p://www2.cuf.org.uk/poverty-england/poverty-map

Produced by Diocese of Oxford April 2024



NB different age groups: 5-17 in 2011, 5-19 in 2021



Census data: taken from the 2011 and 2021 national Census and the 2018 population update.

Deprivation statistics: IMD taken from the English Indices of Deprivation, published by the Ministry of Housing, Communities & Local Government, Sept 2019.

The above statistics have been mapped onto parish boundaries so are approximations. For more information, see:

https://www.churchofengland.org/researchandstats

#### Religion of those in your parish



In 2021





Your parish population in 2021 was

53.7% said they are Christian. That is

924 people. In your parish your average weekly attendance is

1722

36

#### Ethnicity of those in your parish







## Thoughts to ponder:

What has surprised you in these tables and charts?

Does your congregation(s) reflect the age and ethnic mix of your parish?

Where are those who have identified as Christians who do not attend your church(es)? Do you have other Christian denomination churches in your parish?

How might this influence your mission plans?

This dashboard contains figures as submitted by churches currently in the parish Attendance statistics: taken from annual Statistics for Mission returns.

Average weekly attendance: attendance at Sunday and midweek church services & fresh

expressions in October;