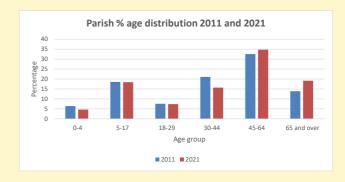

NB different age groups: 5-17 in 2011, 5-19 in 2021

Census data: taken from the 2011 and 2021 national Census and the 2018 population update.

Deprivation statistics: IMD taken from the English Indices of Deprivation, published by the Ministry of Housing, Communities & Local Government, Sept 2019.