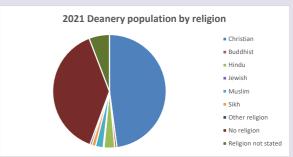

rish code: 270485

Number of churches in parish (2022): I

For more detailed census & deprivation info: see http://arcg.is/1RaS4CS

https://www.churchofengland.org/research and stats and http://www2.cuf.org.uk/poverty-england/poverty-map

Produced by Diocese of Oxford April 2024



NB different age groups: 5-17 in 2011, 5-19 in 2021



Census data: taken from the 2011 and 2021 national Census and the 2018 population update.

Deprivation statistics: IMD taken from the English Indices of Deprivation, published by the Ministry of Housing, Communities & Local Government, Sept 2019.

The above statistics have been mapped onto parish boundaries so are approximations. For more information, see:

https://www.churchofengland.org/researchandstats

#### Religion of those in your parish



In 2021





Your parish population in 2021 was

53.7% said they are Christian. That is

924 people. In your parish your average weekly attendance is

1722

36

#### Ethnicity of those in your parish







## Thoughts to ponder:

What has surprised you in these tables and charts?

Does your congregation(s) reflect the age and ethnic mix of your parish?

Where are those who have identified as Christians who do not attend your church(es)? Do you have other Christian denomination churches in your parish?

How might this influence your mission plans?

This dashboard contains figures as submitted by churches currently in the parish Attendance statistics: taken from annual Statistics for Mission returns.

Average weekly attendance: attendance at Sunday and midweek church services & fresh

expressions in O