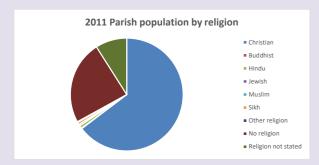

#### Religion of those in your parish

In 2021

Your parish population in 2021 was

53.7% said they are Christian. That is

924 people. In your parish your average weekly attendance is

1722

36