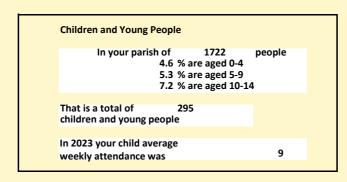

#### Religion of those in your parish

In 2021

Your parish population in 2021 was

53.7% said they are Christian. That is

924 people. In your parish your average weekly attendance is

1722

36