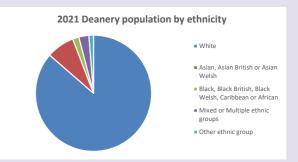

www2.cuf.org.uk/poverty-england/poverty-map

Produced by Diocese of Oxford April 2024



NB different age groups: 5-17 in 2011, 5-19 in 2021



Census data: taken from the 2011 and 2021 national Census and the 2018 population update.

Deprivation statistics: IMD taken from the English Indices of Deprivation, published by the Ministry of Housing, Communities & Local Government, Sept 2019.

The above statistics have been mapped onto parish boundaries so are approximations. For more information, see:

https://www.churchofengland.org/researchandstats

#### Religion of those in your parish



In 2021





Your parish population in 2021 was

53.7% said they are Christian. That is

924 people. In your parish your average weekly attendance is

1722

36

#### Ethnicity of those in your parish







## Thoughts to ponder:

What has surprised you in these tables and charts?

Does your congregation(s) reflect the age and ethnic mix of your parish?

Where are those who have identified as Christians who do not attend your church(es)? Do you have other Christian denomination churches in your parish?

How might this influence your mission plans?

This dashboard contains figures as submitted by churches currently in the parish Attendance statistics: taken from annual Statistics for Mission returns.

Average weekly attendance: attendance at Sunday and midweek church services & fresh

expressions in October;