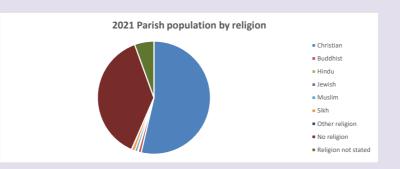

#### Religion of those in your parish

In 2021

Your parish population in 2021 was

53.7% said they are Christian. That is

924 people. In your parish your average weekly attendance is

1722

36