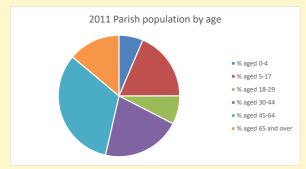

NB different age groups: 5-17 in 2011, 5-19 in 2021

Census data: taken from the 2011 and 2021 national Census and the 2018 population update.

Deprivation statistics: IMD taken from the English Indices of Deprivation, published by the Ministry of Housing, Communities & Local Government, Sept 2019.