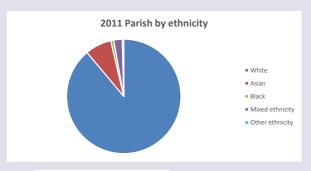

Diocese of Oxford April 2024



2021 Deanery population by age • % aged 0-4 % aged 5-19 % aged 20-29 % aged 30-44 % aged 45-64 % aged 65 and over

Census data: taken from the 2011 and 2021 national Census and the 2018 population update. Deprivation statistics: IMD taken from the English Indices of Deprivation, published

by the Ministry of Housing, Communities & Local Government, Sept 2019.

The above statistics have been mapped onto parish boundaries so are approximations.

For more information, see:

https://www.churchofengland.org/researchandstats

#### Religion of those in your parish







Your parish population in 2021 was

4840

In 2021 49.8% said they are Christian. That is

2412 people. In your parish your average weekly attendance is

195

### Ethnicity of those in your parish







# Thoughts to ponder:

What has surprised you in these tables and charts?

Does your congregation(s) reflect the age and ethnic mix of your parish?

Where are those who have identified as Christians who do not attend your church(es)? Do you have other Christian denomination churches in your parish?

How might this influence your mission plans?

This dashboard contains figures as submitted by churches currently in the parish  $% \left( 1\right) =\left( 1\right) \left( 1\right)$ 

Attendance statistics: taken from annual Statistics for Mission returns.

Average weekly attendance: attendance at Sunday and midweek church services & fresh expressions in October;