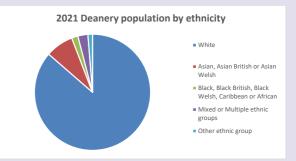

ese of Oxford April 2024



2021 Deanery population by age • % aged 0-4 % aged 5-19 % aged 20-29 % aged 30-44 % aged 45-64 % aged 65 and over

Census data: taken from the 2011 and 2021 national Census and the 2018 population update. Deprivation statistics: IMD taken from the English Indices of Deprivation, published

by the Ministry of Housing, Communities & Local Government, Sept 2019.

The above statistics have been mapped onto parish boundaries so are approximations.

For more information, see:

https://www.churchofengland.org/researchandstats

#### Religion of those in your parish







Your parish population in 2021 was

4840

In 2021 49.8% said they are Christian. That is

2412 people. In your parish your average weekly attendance is

195

### Ethnicity of those in your parish







# Thoughts to ponder:

What has surprised you in these tables and charts?

Does your congregation(s) reflect the age and ethnic mix of your parish?

Where are those who have identified as Christians who do not attend your church(es)? Do you have other Christian denomination churches in your parish?

How might this influence your mission plans?

This dashboard contains figures as submitted by churches currently in the parish  $% \left( 1\right) =\left( 1\right) \left( 1\right)$ 

Attendance statistics: taken from annual Statistics for Mission returns.

Average weekly attendance: attendance at Sunday and midweek church services & fresh expressions in October;