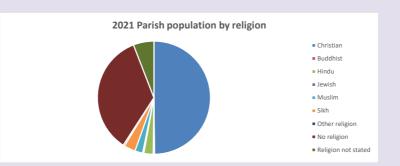

#### Religion of those in your parish

Your parish population in 2021 was

4840

In 2021 49.8% said they are Christian. That is

2412 people. In your parish your average weekly attendance is

195