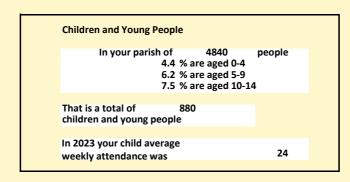

#### Religion of those in your parish

Your parish population in 2021 was

4840

In 2021 49.8% said they are Christian. That is

2412 people. In your parish your average weekly attendance is

195