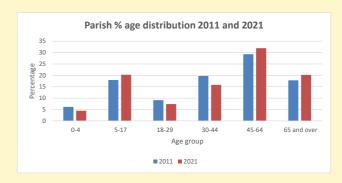

### Parish population, Census and deprivation summary

**Deprivation Rank** 2021 11,958

(1=most deprived parish in the Church of England, 12,307=least deprived)

NB different age groups: 5-17 in 2011, 5-19 in 2021