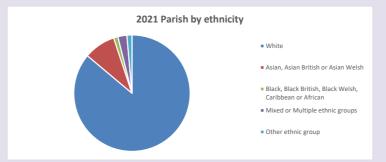

ocese of Oxford April 2024



2021 Deanery population by age • % aged 0-4 % aged 5-19 % aged 20-29 % aged 30-44 % aged 45-64 % aged 65 and over

Census data: taken from the 2011 and 2021 national Census and the 2018 population update. Deprivation statistics: IMD taken from the English Indices of Deprivation, published

by the Ministry of Housing, Communities & Local Government, Sept 2019.

The above statistics have been mapped onto parish boundaries so are approximations.

For more information, see:

https://www.churchofengland.org/researchandstats

#### Religion of those in your parish







Your parish population in 2021 was

4840

In 2021 49.8% said they are Christian. That is

2412 people. In your parish your average weekly attendance is

195

### Ethnicity of those in your parish







# Thoughts to ponder:

What has surprised you in these tables and charts?

Does your congregation(s) reflect the age and ethnic mix of your parish?

Where are those who have identified as Christians who do not attend your church(es)? Do you have other Christian denomination churches in your parish?

How might this influence your mission plans?

This dashboard contains figures as submitted by churches currently in the parish  $% \left( 1\right) =\left( 1\right) \left( 1\right)$ 

Attendance statistics: taken from annual Statistics for Mission returns.

Average weekly attendance: attendance at Sunday and midweek church services & fresh expressions in October;