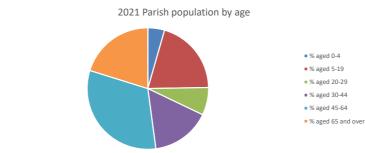

Produced by Diocese of Oxford April 2024

2021 Deanery population by age • % aged 0-4 % aged 5-19 % aged 20-29 % aged 30-44 % aged 45-64 % aged 65 and over

Census data: taken from the 2011 and 2021 national Census and the 2018 population update. Deprivation statistics: IMD taken from the English Indices of Deprivation, published