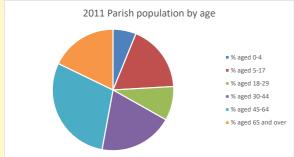

Produced by Diocese of Oxford April 2024

2021 Deanery population by age • % aged 0-4 % aged 5-19 % aged 20-29 % aged 30-44 % aged 45-64 % aged 65 and over

Census data: taken from the 2011 and 2021 national Census and the 2018 population update. Deprivation statistics: IMD taken from the English Indices of Deprivation, published