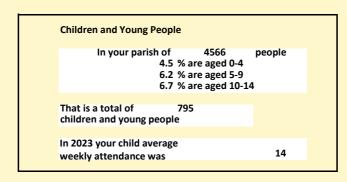

## Religion of those in your parish

In 2021

Your parish population in 2021 was

57.2% said they are Christian. That is

2613 people. In your parish your average weekly attendance is

4566

125