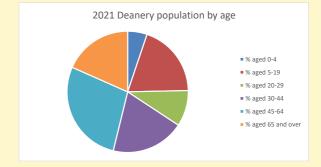

Produced by Diocese of Oxford April 2024

NB different age groups: 5-17 in 2011, 5-19 in 2021

Census data: taken from the 2011 and 2021 national Census and the 2018 population update.

Deprivation statistics: IMD taken from the English Indices of Deprivation, published