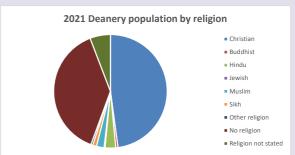

## Religion of those in your parish

In 2021

Your parish population in 2021 was

57.2% said they are Christian. That is

2613 people. In your parish your average weekly attendance is

4566

125