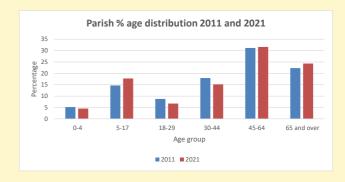

Produced by Diocese of Oxford April 2024

NB different age groups: 5-17 in 2011, 5-19 in 2021

Census data: taken from the 2011 and 2021 national Census and the 2018 population update.

Deprivation statistics: IMD taken from the English Indices of Deprivation, published