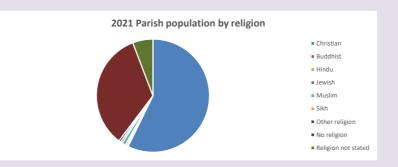

## Religion of those in your parish

In 2021

Your parish population in 2021 was

57.2% said they are Christian. That is

2613 people. In your parish your average weekly attendance is

4566

125