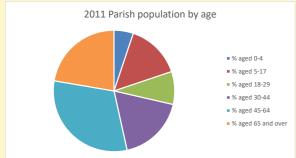

Produced by Diocese of Oxford April 2024

NB different age groups: 5-17 in 2011, 5-19 in 2021

Census data: taken from the 2011 and 2021 national Census and the 2018 population update.

Deprivation statistics: IMD taken from the English Indices of Deprivation, published