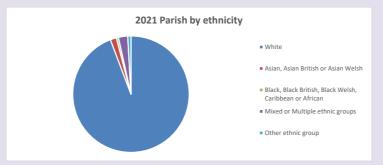

## Ethnicity of those in your parish

# Thoughts to ponder:

What has surprised you in these tables and charts?

Does your congregation(s) reflect the age and ethnic mix of your parish?

Where are those who have identified as Christians who do not attend your church(es)? Do you have other Christian denomination churches in your parish?