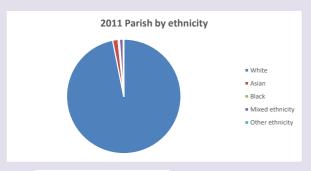

021



Census data: taken from the 2011 and 2021 national Census and the 2018 population update.

Deprivation statistics: IMD taken from the English Indices of Deprivation, published

Deprivation statistics: IPID taken from the English Indices of Deprivation, published

by the Ministry of Housing, Communities & Local Government, Sept 2019.

The above statistics have been mapped onto parish boundaries so are approximations.

For more information, see:

https://www.churchofengland.org/researchandstats

#### Wargrave w Knowl Hill in the Deanery of SONNING

## Religion of those in your parish



In 2021





Your parish population in 2021 was

57.2% said they are Christian. That is

2613 people. In your parish your average weekly attendance is

4566

125

## Ethnicity of those in your parish







# Thoughts to ponder:

What has surprised you in these tables and charts?

Does your congregation(s) reflect the age and ethnic mix of your parish?

Where are those who have identified as Christians who do not attend your church(es)? Do you have other Christian denomination churches in your parish?

How might this influence your mission plans?

This dashboard contains figures as submitted by churches currently in the parish Attendance statistics: taken from annual Statistics for Mission returns.

Average weekly attendance: attendance at Sunday and midweek church services & fresh

expressions in October;