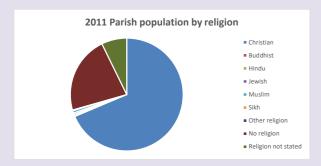

## Religion of those in your parish

In 2021

Your parish population in 2021 was

57.2% said they are Christian. That is

2613 people. In your parish your average weekly attendance is

4566

125