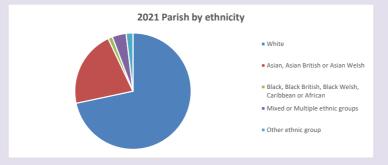

ww.churchofengland.org/researchandstats and http://www2.cuf.org.uk/poverty-england/poverty-map

411

Produced by Diocese of Oxford April 2024



Deprivation statistics: IMD taken from the English Indices of Deprivation, published by the Ministry of Housing, Communities & Local Government, Sept 2019.

The above statistics have been mapped onto parish boundaries so are approximations.

For more information, see:

https://www.churchofengland.org/researchandstats

% aged 45-64

% aged 65 and over

#### Chenies & Little Chalfont in the Deanery of AMERSHAM

### Religion of those in your parish



In 2021





Your parish population in 2021 was

42.0% said they are Christian. That is

3024 people. In your parish your average weekly attendance is

7199

56

## Ethnicity of those in your parish







## Thoughts to ponder:

What has surprised you in these tables and charts?

Does your congregation(s) reflect the age and ethnic mix of your parish?

Where are those who have identified as Christians who do not attend your church(es)? Do you have other Christian denomination churches in your parish?

How might this influence your mission plans?

This dashboard contains figures as submitted by churches currently in the parish Attendance statistics: taken from annual Statistics for Mission returns.

Average weekly attendance: attendance at Sunday and midweek church services & fresh

expressions in October;