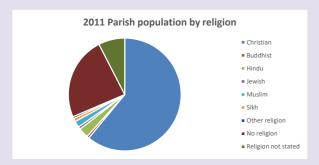

### Religion of those in your parish

In 2021

Your parish population in 2021 was

42.0% said they are Christian. That is

3024 people. In your parish your average weekly attendance is

7199

56