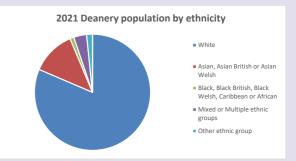

.churchofengland.org/researchandstats and http://www2.cuf.org.uk/poverty-england/poverty-map

411

Produced by Diocese of Oxford April 2024



Deprivation statistics: IMD taken from the English Indices of Deprivation, published by the Ministry of Housing, Communities & Local Government, Sept 2019.

The above statistics have been mapped onto parish boundaries so are approximations.

For more information, see:

https://www.churchofengland.org/researchandstats

% aged 45-64

% aged 65 and over

#### Chenies & Little Chalfont in the Deanery of AMERSHAM

### Religion of those in your parish



In 2021





Your parish population in 2021 was

42.0% said they are Christian. That is

3024 people. In your parish your average weekly attendance is

7199

56

## Ethnicity of those in your parish







## Thoughts to ponder:

What has surprised you in these tables and charts?

Does your congregation(s) reflect the age and ethnic mix of your parish?

Where are those who have identified as Christians who do not attend your church(es)? Do you have other Christian denomination churches in your parish?

How might this influence your mission plans?

This dashboard contains figures as submitted by churches currently in the parish Attendance statistics: taken from annual Statistics for Mission returns.

Average weekly attendance: attendance at Sunday and midweek church services & fresh

expressions in October;