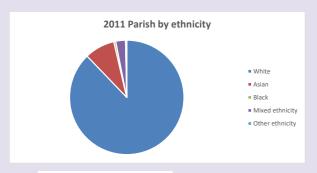

/www.churchofengland.org/researchandstats and http://www2.cuf.org.uk/poverty-england/poverty-map

411

Produced by Diocese of Oxford April 2024



Deprivation statistics: IMD taken from the English Indices of Deprivation, published by the Ministry of Housing, Communities & Local Government, Sept 2019.

The above statistics have been mapped onto parish boundaries so are approximations.

For more information, see:

https://www.churchofengland.org/researchandstats

% aged 45-64

% aged 65 and over

#### Chenies & Little Chalfont in the Deanery of AMERSHAM

### Religion of those in your parish



In 2021





Your parish population in 2021 was

42.0% said they are Christian. That is

3024 people. In your parish your average weekly attendance is

7199

56

## Ethnicity of those in your parish







## Thoughts to ponder:

What has surprised you in these tables and charts?

Does your congregation(s) reflect the age and ethnic mix of your parish?

Where are those who have identified as Christians who do not attend your church(es)? Do you have other Christian denomination churches in your parish?

How might this influence your mission plans?

This dashboard contains figures as submitted by churches currently in the parish Attendance statistics: taken from annual Statistics for Mission returns.

Average weekly attendance: attendance at Sunday and midweek church services & fresh

expressions in October;