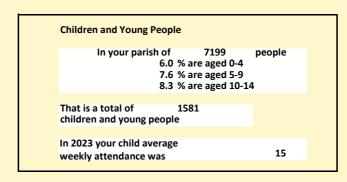

### Religion of those in your parish

In 2021

Your parish population in 2021 was

42.0% said they are Christian. That is

3024 people. In your parish your average weekly attendance is

7199

56