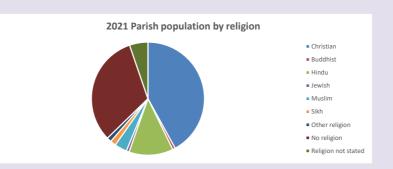

### Religion of those in your parish

In 2021

Your parish population in 2021 was

42.0% said they are Christian. That is

3024 people. In your parish your average weekly attendance is

7199

56