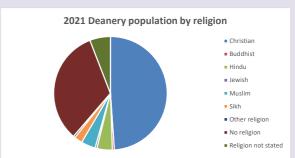

fferent age groups: 5-17 in 2011, 5-19 in 2021

Parish code: 270573

Number of churches in parish (2022): 2

For more detailed census & deprivation info: see http://arcg.is/1RaS4CS

https://www.churchofengland.org/researchandstats and http://www2.cuf.org.uk/poverty-england/poverty-map

411

Produced by Diocese of Oxford April 2024



Deprivation statistics: IMD taken from the English Indices of Deprivation, published by the Ministry of Housing, Communities & Local Government, Sept 2019.

The above statistics have been mapped onto parish boundaries so are approximations.

For more information, see:

https://www.churchofengland.org/researchandstats

% aged 45-64

% aged 65 and over

#### Chenies & Little Chalfont in the Deanery of AMERSHAM

### Religion of those in your parish



In 2021





Your parish population in 2021 was

42.0% said they are Christian. That is

3024 people. In your parish your average weekly attendance is

7199

56

## Ethnicity of those in your parish







## Thoughts to ponder:

What has surprised you in these tables and charts?

Does your congregation(s) reflect the age and ethnic mix of your parish?

Where are those who have identified as Christians who do not attend your church(es)? Do you have other Christian denomination churches in your parish?

How might this influence your mission plans?

This dashboard contains figures as submitted by churches currently in the parish Attendance statistics: taken from annual Statistics for Mission returns.

Average weekly attendance: attendance at Sunday and midweek church services & fresh

expressions in Oc