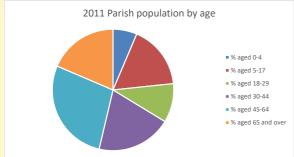

## Parish population, Census and deprivation summary

Deprivation Rank 2021 11,915

(1=most deprived parish in the Church of England, 12,307=least deprived)

2021 Parish population by age

% aged 0-4

2021 Deanery population by age