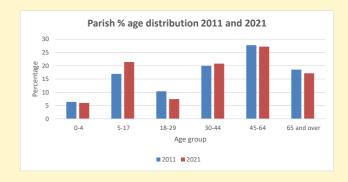

NB different age groups: 5-17 in 2011, 5-19 in 2021

Parish code: 270573

Number of churches in parish (2022): 2

For more detailed census & deprivation info: see http://arcg.is/1RaS4CS

https://www.churchofengland.org/researchandstats and http://www2.cuf.org.uk/poverty-england/poverty-map