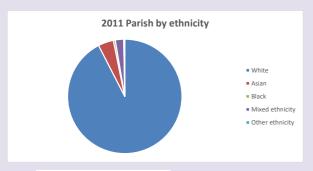

19 in 2021



Census data: taken from the 2011 and 2021 national Census and the 2018 population update.

Deprivation statistics: IMD taken from the English Indices of Deprivation, published

Deprivation statistics: IPID taken from the English Indices of Deprivation, publishe

by the Ministry of Housing, Communities & Local Government, Sept 2019.

The above statistics have been mapped onto parish boundaries so are approximations.

For more information, see:

https://www.churchofengland.org/researchandstats

#### Chesham Bois in the Deanery of AMERSHAM

#### Religion of those in your parish



In 2021





Your parish population in 2021 was

48.9% said they are Christian. That is

1956 people. In your parish your average weekly attendance is

4001

100

## Ethnicity of those in your parish







## Thoughts to ponder:

What has surprised you in these tables and charts?

Does your congregation(s) reflect the age and ethnic mix of your parish?

Where are those who have identified as Christians who do not attend your church(es)? Do you have other Christian denomination churches in your parish?

How might this influence your mission plans?

This dashboard contains figures as submitted by churches currently in the parish Attendance statistics: taken from annual Statistics for Mission returns.

Average weekly attendance: attendance at Sunday and midweek church services & fresh

expressions in October;