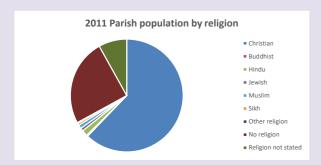

#### Religion of those in your parish

In 2021

Your parish population in 2021 was

48.9% said they are Christian. That is

1956 people. In your parish your average weekly attendance is

4001

100