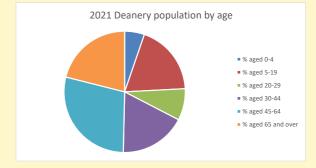

## Census Dashboard for the parish of Chesham Bois in the Deanery of AMERSHAM

# Population of parish and deanery 2011, 2018 and 2021

Parish Deanery
2011 4,094 110456
2018 4,049 116327
2021 4001 117,603



## Parish population, Census and deprivation summary

Deprivation Rank 2021 11,934

(1=most deprived parish in the Church of England, 12,307=least deprived)







Parish code: 270580

Number of churches in parish (2022): I

For more detailed census & deprivation info: see http://arcg.is/1RaS4CS

 $https://www.churchofengland.org/research and stats and http://www2.cuf.org.uk/poverty-england/poverty-map \label{eq:https://www2.cuf.org.uk/poverty-england/poverty-map} \\$ 

Produced by Diocese of Oxford April 2024



NB different age groups: 5-17 in 2011, 5-19 in 2021



Census data: taken from the 2011 and 2021 national Census and the 2018 population update.

Deprivation statistics: IMD taken from the English Indices of Deprivation, published

Deprivation statistics: IPID taken from the English Indices of Deprivation, publishe

by the Ministry of Housing, Communities & Local Government, Sept 2019.

The above statistics have been mapped onto parish boundaries so are approximations.

For more information, see:

https://www.churchofengland.org/researchandstats

#### Chesham Bois in the Deanery of AMERSHAM

#### Religion of those in your parish



In 2021





Your parish population in 2021 was

48.9% said they are Christian. That is

1956 people. In your parish your average weekly attendance is

4001

100

## Ethnicity of those in your parish







## Tho