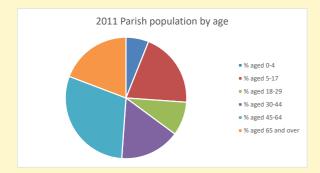

## Census Dashboard for the parish of Chesham Bois in the Deanery of AMERSHAM

# Population of parish and deanery 2011, 2018 and 2021

Parish Deanery
2011 4,094 110456
2018 4,049 116327
2021 4001 117,603



## Parish population, Census and deprivation summary

Deprivation Rank 2021 11,934

(1=most deprived parish in the Church of England, 12,307=least deprived)







Parish code: 270580

Number of churches in parish (2022): I

For more detailed census & deprivation info: see http://arcg.is/1RaS4CS

 $https://www.churchofengland.org/research and stats and http://www2.cuf.org.uk/poverty-england/poverty-map \label{eq:https://www2.cuf.org.uk/poverty-england/poverty-map} \\$ 

Produced by Diocese of Oxford April 2024



NB different age groups: 5-17 in 2011, 5-19 in 2021



Census data: taken from the 2011 and 2021 national Census and the 2018 population update.

Deprivation statistics: IMD taken from the English Indices of Deprivation, published

Deprivation statistics: IPID taken from the English Indices of Deprivation, publishe

by the Ministry of Housing, Communities & Local Government, Sept 2019.

The above statistics have been mapped onto parish bou