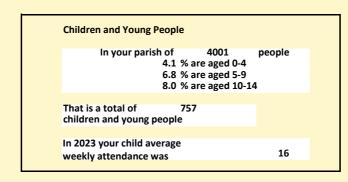

#### Religion of those in your parish

In 2021

Your parish population in 2021 was

48.9% said they are Christian. That is

1956 people. In your parish your average weekly attendance is

4001

100