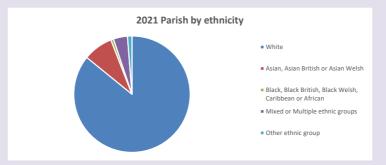

in 2021



Census data: taken from the 2011 and 2021 national Census and the 2018 population update.

Deprivation statistics: IMD taken from the English Indices of Deprivation, published

Deprivation statistics: IPID taken from the English Indices of Deprivation, publishe

by the Ministry of Housing, Communities & Local Government, Sept 2019.

The above statistics have been mapped onto parish boundaries so are approximations.

For more information, see:

https://www.churchofengland.org/researchandstats

#### Chesham Bois in the Deanery of AMERSHAM

#### Religion of those in your parish



In 2021





Your parish population in 2021 was

48.9% said they are Christian. That is

1956 people. In your parish your average weekly attendance is

4001

100

## Ethnicity of those in your parish







## Thoughts to ponder:

What has surprised you in these tables and charts?

Does your congregation(s) reflect the age and ethnic mix of your parish?

Where are those who have identified as Christians who do not attend your church(es)? Do you have other Christian denomination churches in your parish?

How might this influence your mission plans?

This dashboard contains figures as submitted by churches currently in the parish Attendance statistics: taken from annual Statistics for Mission returns.

Average weekly attendance: attendance at Sunday and midweek church services & fresh

expressions in October;