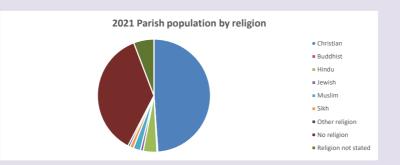

#### Religion of those in your parish

In 2021

Your parish population in 2021 was

48.9% said they are Christian. That is

1956 people. In your parish your average weekly attendance is

4001

100