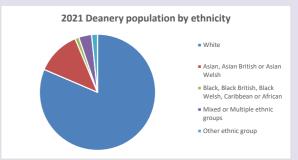

n 2021



Census data: taken from the 2011 and 2021 national Census and the 2018 population update.

Deprivation statistics: IMD taken from the English Indices of Deprivation, published

Deprivation statistics: IPID taken from the English Indices of Deprivation, publishe

by the Ministry of Housing, Communities & Local Government, Sept 2019.

The above statistics have been mapped onto parish boundaries so are approximations.

For more information, see:

https://www.churchofengland.org/researchandstats

#### Chesham Bois in the Deanery of AMERSHAM

#### Religion of those in your parish



In 2021





Your parish population in 2021 was

48.9% said they are Christian. That is

1956 people. In your parish your average weekly attendance is

4001

100

## Ethnicity of those in your parish







## Thoughts to ponder:

What has surprised you in these tables and charts?

Does your congregation(s) reflect the age and ethnic mix of your parish?

Where are those who have identified as Christians who do not attend your church(es)? Do you have other Christian denomination churches in your parish?

How might this influence your mission plans?

This dashboard contains figures as submitted by churches currently in the parish Attendance statistics: taken from annual Statistics for Mission returns.

Average weekly attendance: attendance at Sunday and midweek church services & fresh

expressions in October;