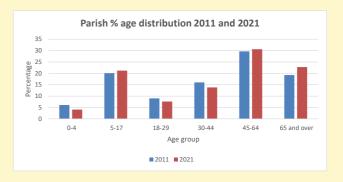

Produced by Diocese of Oxford April 2024

NB different age groups: 5-17 in 2011, 5-19 in 2021

Census data: taken from the 2011 and 2021 national Census and the 2018 population update.

Deprivation statistics: IMD taken from the English Indices of Deprivation, published