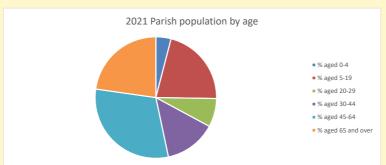

## Census Dashboard for the parish of Chesham Bois in the Deanery of AMERSHAM

# Population of parish and deanery 2011, 2018 and 2021

Parish Deanery
2011 4,094 110456
2018 4,049 116327
2021 4001 117,603



## Parish population, Census and deprivation summary

Deprivation Rank 2021 11,934

(1=most deprived parish in the Church of England, 12,307=least deprived)







Parish code: 270580

Number of churches in parish (2022): I

For more detailed census & deprivation info: see http://arcg.is/1RaS4CS

 $https://www.churchofengland.org/research and stats and http://www2.cuf.org.uk/poverty-england/poverty-map \label{eq:https://www2.cuf.org.uk/poverty-england/poverty-map} \\$ 

Produced by Diocese of Oxford April 2024



NB different age groups: 5-17 in 2011, 5-19 in 2021



Census data: taken from the 2011 and 2021 national Census and the 2018 population update.

Deprivation statistics: IMD taken from the English Indices of Deprivation, published

Deprivation statistics: IPID taken from the English Indices of Deprivation, publishe

by the Ministry of Housing, Communities & Local Government, Sept 2019.

The above statistics have been mapped onto parish boundaries so are approximations.

For more information, see:

https://www.churchofengland.org/researchandstats

#### Chesham Bois in the Deanery of AMERSHAM

#### Religion of those in your parish



In 2021





Your parish population in 2021 was

48.9% said they are Christian. That is

1956 people. In your parish your average weekly attendance is

4001