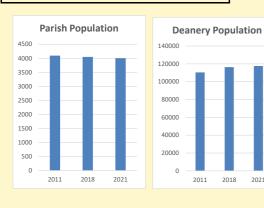

# Population of parish and deanery 2011, 2018 and 2021

Parish Deanery
2011 4,094 110456
2018 4,049 116327
2021 4001 117,603