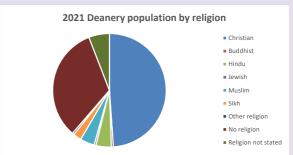

#### Religion of those in your parish

In 2021

Your parish population in 2021 was

48.9% said they are Christian. That is

1956 people. In your parish your average weekly attendance is

4001

100