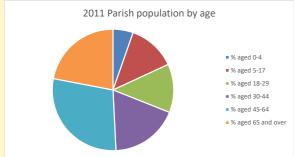

## Parish population, Census and deprivation summary

**Deprivation Rank** 2021 8,335

(1=most deprived parish in the Church of England, 12,307=least deprived)

2021 Parish population by age

NB different age groups: 5-17 in 2011, 5-19 in 2021