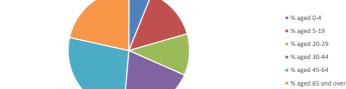

## Parish population, Census and deprivation summary

**Deprivation Rank** 2021 8,335

(1=most deprived parish in the Church of England, 12,307=least deprived)

2021 Parish population by age

NB different age groups: 5-17 in 2011, 5-19 in 2021