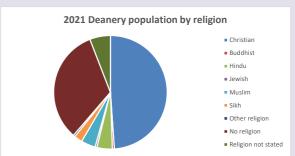

#### Religion of those in your parish

Your parish population in 2021 was

In 2021 49.2% said they are Christian. That is 4147 people. In your parish your average weekly attendance is

8432

98