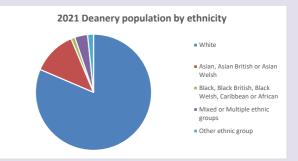

ww2.cuf.org.uk/poverty-england/poverty-map

Produced by Diocese of Oxford April 2024

https://www.churchofengland.org/researchandstats

Census data: taken from the 2011 and 2021 national Census and the 2018 population update. Deprivation statistics: IMD taken from the English Indices of Deprivation, published by the Ministry of Housing, Communities & Local Government, Sept 2019. The above statistics have been mapped onto parish boundaries so are approximations. For more information, see: https://www.churchofengland.org/researchandstats

■ % aged 0-4

#### Religion of those in your parish







Your parish population in 2021 was

In 2021 49.2% said they are Christian. That is 4147 people. In your parish your average weekly attendance is

8432

98

## Ethnicity of those in your parish







# Thoughts to ponder:

What has surprised you in these tables and charts?

Does your congregation(s) reflect the age and ethnic mix of your parish?

Where are those who have identified as Christians who do not attend your church(es)? Do you have other Christian denomination churches in your parish?

How might this influence your mission plans?

This dashboard contains figures as submitted by churches currently in the parish Attendance statistics: taken from annual Statistics for Mission returns.

Average weekly attendance: attendance at Sunday and midweek church services & fresh

expressions in October;