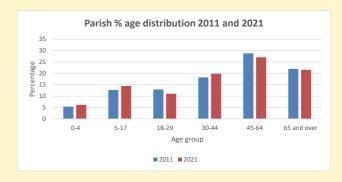

## Parish population, Census and deprivation summary

**Deprivation Rank** 2021 8,335

(1=most deprived parish in the Church of England, 12,307=least deprived)

2021 Parish population by age

NB different age groups: 5-17 in 2011, 5-19 in 2021