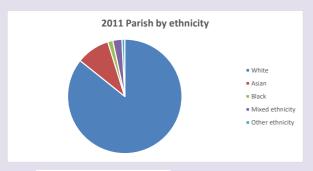

://www2.cuf.org.uk/poverty-england/poverty-map

Produced by Diocese of Oxford April 2024

https://www.churchofengland.org/researchandstats

Census data: taken from the 2011 and 2021 national Census and the 2018 population update. Deprivation statistics: IMD taken from the English Indices of Deprivation, published by the Ministry of Housing, Communities & Local Government, Sept 2019. The above statistics have been mapped onto parish boundaries so are approximations. For more information, see: https://www.churchofengland.org/researchandstats

■ % aged 0-4

#### Religion of those in your parish







Your parish population in 2021 was

In 2021 49.2% said they are Christian. That is 4147 people. In your parish your average weekly attendance is

8432

98

## Ethnicity of those in your parish







# Thoughts to ponder:

What has surprised you in these tables and charts?

Does your congregation(s) reflect the age and ethnic mix of your parish?

Where are those who have identified as Christians who do not attend your church(es)? Do you have other Christian denomination churches in your parish?

How might this influence your mission plans?

This dashboard contains figures as submitted by churches currently in the parish Attendance statistics: taken from annual Statistics for Mission returns.

Average weekly attendance: attendance at Sunday and midweek church services & fresh

expressions in October;