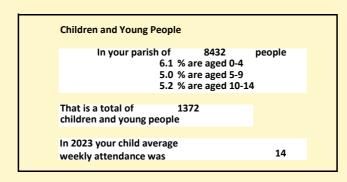

#### Religion of those in your parish

Your parish population in 2021 was

In 2021 49.2% said they are Christian. That is 4147 people. In your parish your average weekly attendance is

8432

98