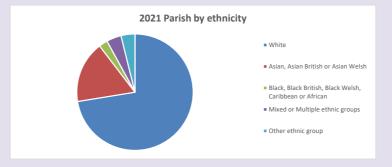

/www2.cuf.org.uk/poverty-england/poverty-map

Produced by Diocese of Oxford April 2024

https://www.churchofengland.org/researchandstats

Census data: taken from the 2011 and 2021 national Census and the 2018 population update. Deprivation statistics: IMD taken from the English Indices of Deprivation, published by the Ministry of Housing, Communities & Local Government, Sept 2019. The above statistics have been mapped onto parish boundaries so are approximations. For more information, see: https://www.churchofengland.org/researchandstats

■ % aged 0-4

#### Religion of those in your parish







Your parish population in 2021 was

In 2021 49.2% said they are Christian. That is 4147 people. In your parish your average weekly attendance is

8432

98

## Ethnicity of those in your parish







# Thoughts to ponder:

What has surprised you in these tables and charts?

Does your congregation(s) reflect the age and ethnic mix of your parish?

Where are those who have identified as Christians who do not attend your church(es)? Do you have other Christian denomination churches in your parish?

How might this influence your mission plans?

This dashboard contains figures as submitted by churches currently in the parish Attendance statistics: taken from annual Statistics for Mission returns.

Average weekly attendance: attendance at Sunday and midweek church services & fresh

expressions in October;