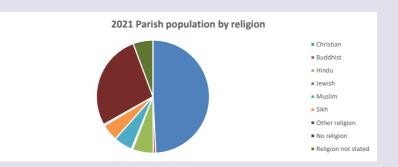

#### Religion of those in your parish

Your parish population in 2021 was

In 2021 49.2% said they are Christian. That is 4147 people. In your parish your average weekly attendance is

8432

98