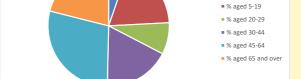

2021 Deanery population by age

Parish code: 270581

Number of churches in parish (2022): 3

For more detailed census & deprivation info: see http://arcg.is/1RaS4CS

and http://www2.cuf.org.uk/poverty-england/poverty-map