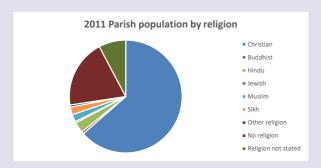

#### Religion of those in your parish

Your parish population in 2021 was

In 2021 49.2% said they are Christian. That is 4147 people. In your parish your average weekly attendance is

8432

98