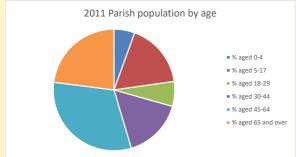

### Parish population, Census and deprivation summary

**Deprivation Rank** 2021 12,212

(1=most deprived parish in the Church of England, 12,307=least deprived)

2021 Parish population by age

NB different age groups: 5-17 in 2011, 5-19 in 2021