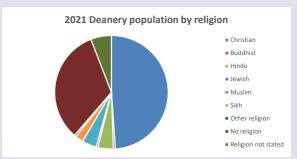

#### Religion of those in your parish

In 2021

Your parish population in 2021 was

55.7% said they are Christian. That is

1693 people. In your parish your average weekly attendance is

3038

38