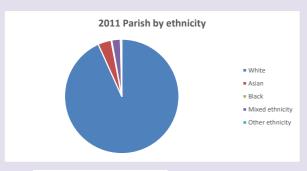

gland.org/researchandstats and http://www2.cuf.org.uk/poverty-england/poverty-map

Produced by Diocese of Oxford April 2024

Census data: taken from the 2011 and 2021 national Census and the 2018 population update. Deprivation statistics: IMD taken from the English Indices of Deprivation, published

by the Ministry of Housing, Communities & Local Government, Sept 2019.

The above statistics have been mapped onto parish boundaries so are approximations.

For more information, see:

https://www.churchofengland.org/researchandstats

• % aged 65 and over

#### Religion of those in your parish



In 2021





Your parish population in 2021 was

55.7% said they are Christian. That is

1693 people. In your parish your average weekly attendance is

3038

38

### Ethnicity of those in your parish







# Thoughts to ponder:

What has surprised you in these tables and charts?

Does your congregation(s) reflect the age and ethnic mix of your parish?

Where are those who have identified as Christians who do not attend your church(es)? Do you have other Christian denomination churches in your parish?

How might this influence your mission plans?

This dashboard contains figures as submitted by churches currently in the parish Attendance statistics: taken from annual Statistics for Mission returns.

Average weekly attendance: attendance at Sunday and midweek church services & fresh expressions in October:

expressions in October;