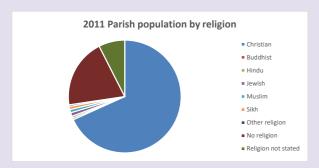

#### Religion of those in your parish

In 2021

Your parish population in 2021 was

55.7% said they are Christian. That is

1693 people. In your parish your average weekly attendance is

3038

38