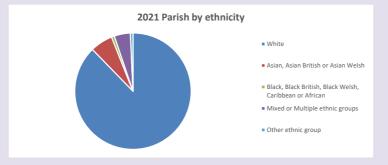

and.org/researchandstats and http://www2.cuf.org.uk/poverty-england/poverty-map

Produced by Diocese of Oxford April 2024

Census data: taken from the 2011 and 2021 national Census and the 2018 population update. Deprivation statistics: IMD taken from the English Indices of Deprivation, published

by the Ministry of Housing, Communities & Local Government, Sept 2019.

The above statistics have been mapped onto parish boundaries so are approximations.

For more information, see:

https://www.churchofengland.org/researchandstats

• % aged 65 and over

#### Religion of those in your parish



In 2021





Your parish population in 2021 was

55.7% said they are Christian. That is

1693 people. In your parish your average weekly attendance is

3038

38

### Ethnicity of those in your parish







# Thoughts to ponder:

What has surprised you in these tables and charts?

Does your congregation(s) reflect the age and ethnic mix of your parish?

Where are those who have identified as Christians who do not attend your church(es)? Do you have other Christian denomination churches in your parish?

How might this influence your mission plans?

This dashboard contains figures as submitted by churches currently in the parish Attendance statistics: taken from annual Statistics for Mission returns.

Average weekly attendance: attendance at Sunday and midweek church services & fresh expressions in October:

expressions in October;