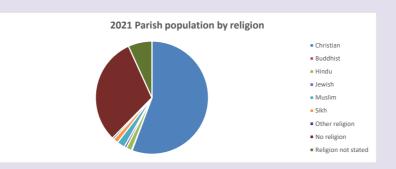

#### Religion of those in your parish

In 2021

Your parish population in 2021 was

55.7% said they are Christian. That is

1693 people. In your parish your average weekly attendance is

3038

38