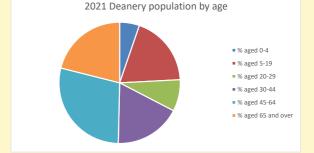

### Parish population, Census and deprivation summary

**Deprivation Rank** 2021 12,212

(1=most deprived parish in the Church of England, 12,307=least deprived)

2021 Parish population by age

NB different age groups: 5-17 in 2011, 5-19 in 2021