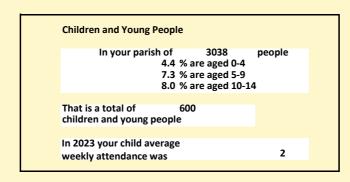

## Population of parish and deanery 2011, 2018 and 2021

Parish Deanery 2011 2,805 110456 2018 2,970 116327 2021 3038 117,603