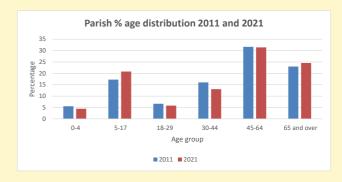

### Parish population, Census and deprivation summary

**Deprivation Rank** 2021 12,212

(1=most deprived parish in the Church of England, 12,307=least deprived)

2021 Parish population by age

NB different age groups: 5-17 in 2011, 5-19 in 2021