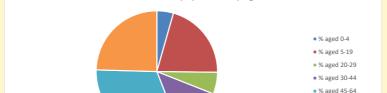

### Parish population, Census and deprivation summary

**Deprivation Rank** 2021 12,212

(1=most deprived parish in the Church of England, 12,307=least deprived)

2021 Parish population by age

NB different age groups: 5-17 in 2011, 5-19 in 2021