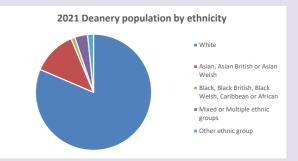

d.org/researchandstats and http://www2.cuf.org.uk/poverty-england/poverty-map

Produced by Diocese of Oxford April 2024

Census data: taken from the 2011 and 2021 national Census and the 2018 population update. Deprivation statistics: IMD taken from the English Indices of Deprivation, published

by the Ministry of Housing, Communities & Local Government, Sept 2019.

The above statistics have been mapped onto parish boundaries so are approximations.

For more information, see:

https://www.churchofengland.org/researchandstats

• % aged 65 and over

#### Religion of those in your parish



In 2021





Your parish population in 2021 was

55.7% said they are Christian. That is

1693 people. In your parish your average weekly attendance is

3038

38

### Ethnicity of those in your parish







# Thoughts to ponder:

What has surprised you in these tables and charts?

Does your congregation(s) reflect the age and ethnic mix of your parish?

Where are those who have identified as Christians who do not attend your church(es)? Do you have other Christian denomination churches in your parish?

How might this influence your mission plans?

This dashboard contains figures as submitted by churches currently in the parish Attendance statistics: taken from annual Statistics for Mission returns.

Average weekly attendance: attendance at Sunday and midweek church services & fresh expressions in October:

expressions in October;