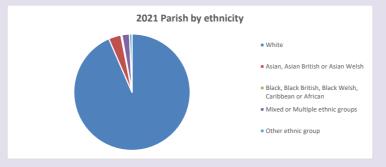

se of Oxford April 2024

For more detailed census & deprivation info: see http://arcg.is/1RaS4CS https://www.churchofengland.org/researchandstats

Deprivation statistics: IMD taken from the English Indices of Deprivation, published by the Ministry of Housing, Communities & Local Government, Sept 2019. The above statistics have been mapped onto parish boundaries so are approximations. For more information, see:

Census data: taken from the 2011 and 2021 national Census and the 2018 population update.

https://www.churchofengland.org/researchandstats

#### Religion of those in your parish



In 2021





Your parish population in 2021 was

53.4% said they are Christian. That is

2206 people. In your parish your average weekly attendance is

4134

38

### Ethnicity of those in your parish







## Thoughts to ponder:

What has surprised you in these tables and charts?

Does your congregation(s) reflect the age and ethnic mix of your parish?

Where are those who have identified as Christians who do not attend your church(es)? Do you have other Christian denomination churches in your parish?

How might this influence your mission plans?

This dashboard contains figures as submitted by churches currently in the parish Attendance statistics: taken from annual Statistics for Mission returns.

Average weekly attendance: attendance at Sunday and midweek church services & fresh expressions in October;

expressions in October;

Every effort has been made to ensure that data are reliable. We would be pleased to be notified of any significant errors or omissions by email to parishreturn