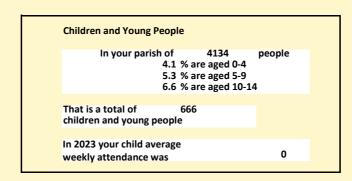

# Population of parish and deanery 2011, 2018 and 2021

Parish Deanery 2011 3,962 110456 2018 4,032 116327 2021 4134 117,603

#### Religion of those in your parish

In 2021

Your parish population in 2021 was

53.4% said they are Christian. That is

2206 people. In your parish your average weekly attendance is

4134

38