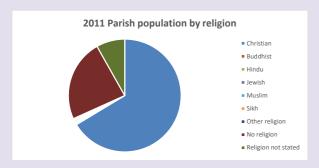

#### Religion of those in your parish

In 2021

Your parish population in 2021 was

53.4% said they are Christian. That is

2206 people. In your parish your average weekly attendance is

4134

38