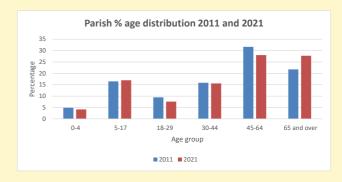

### Parish population, Census and deprivation summary

**Deprivation Rank** 2021 12,208

(1=most deprived parish in the Church of England, 12,307=least deprived)

NB different age groups: 5-17 in 2011, 5-19 in 2021