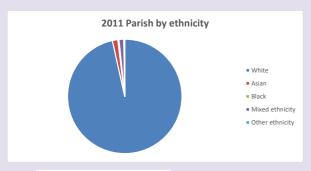

cese of Oxford April 2024

For more detailed census & deprivation info: see http://arcg.is/1RaS4CS https://www.churchofengland.org/researchandstats

Deprivation statistics: IMD taken from the English Indices of Deprivation, published by the Ministry of Housing, Communities & Local Government, Sept 2019. The above statistics have been mapped onto parish boundaries so are approximations. For more information, see:

Census data: taken from the 2011 and 2021 national Census and the 2018 population update.

https://www.churchofengland.org/researchandstats

#### Religion of those in your parish



In 2021





Your parish population in 2021 was

53.4% said they are Christian. That is

2206 people. In your parish your average weekly attendance is

4134

38

### Ethnicity of those in your parish







## Thoughts to ponder:

What has surprised you in these tables and charts?

Does your congregation(s) reflect the age and ethnic mix of your parish?

Where are those who have identified as Christians who do not attend your church(es)? Do you have other Christian denomination churches in your parish?

How might this influence your mission plans?

This dashboard contains figures as submitted by churches currently in the parish Attendance statistics: taken from annual Statistics for Mission returns.

Average weekly attendance: attendance at Sunday and midweek church services & fresh expressions in October;

expressions in October;

Every effort has been made to ensure that data are reliable. We would be pleased to be notified of any significant errors or omissions by email to parishretu