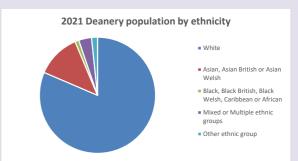

of Oxford April 2024

For more detailed census & deprivation info: see http://arcg.is/1RaS4CS https://www.churchofengland.org/researchandstats

Deprivation statistics: IMD taken from the English Indices of Deprivation, published by the Ministry of Housing, Communities & Local Government, Sept 2019. The above statistics have been mapped onto parish boundaries so are approximations. For more information, see:

Census data: taken from the 2011 and 2021 national Census and the 2018 population update.

https://www.churchofengland.org/researchandstats

#### Religion of those in your parish



In 2021





Your parish population in 2021 was

53.4% said they are Christian. That is

2206 people. In your parish your average weekly attendance is

4134

38

### Ethnicity of those in your parish







## Thoughts to ponder:

What has surprised you in these tables and charts?

Does your congregation(s) reflect the age and ethnic mix of your parish?

Where are those who have identified as Christians who do not attend your church(es)? Do you have other Christian denomination churches in your parish?

How might this influence your mission plans?

This dashboard contains figures as submitted by churches currently in the parish Attendance statistics: taken from annual Statistics for Mission returns.

Average weekly attendance: attendance at Sunday and midweek church services & fresh expressions in October;

expressions in October;

Every effort has been made to ensure that data are reliable. We would be pleased to be notified of any significant errors or omissions by email to parishreturns@