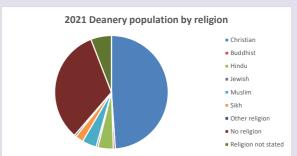

#### Religion of those in your parish

In 2021

Your parish population in 2021 was

53.4% said they are Christian. That is

2206 people. In your parish your average weekly attendance is

4134

38