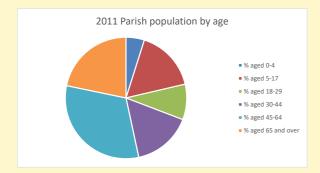

### Parish population, Census and deprivation summary

**Deprivation Rank** 2021 12,208

(1=most deprived parish in the Church of England, 12,307=least deprived)

NB different age groups: 5-17 in 2011, 5-19 in 2021