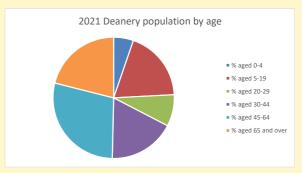

### Parish population, Census and deprivation summary

**Deprivation Rank** 2021 12,208

(1=most deprived parish in the Church of England, 12,307=least deprived)

NB different age groups: 5-17 in 2011, 5-19 in 2021