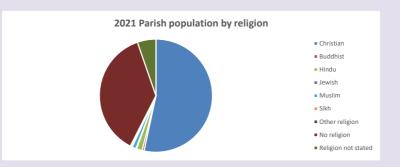

#### Religion of those in your parish

In 2021

Your parish population in 2021 was

53.4% said they are Christian. That is

2206 people. In your parish your average weekly attendance is

4134

38