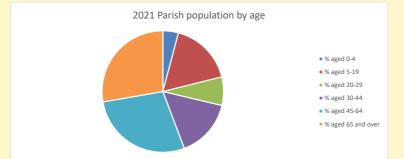

### Parish population, Census and deprivation summary

**Deprivation Rank** 2021 12,208

(1=most deprived parish in the Church of England, 12,307=least deprived)

NB different age groups: 5-17 in 2011, 5-19 in 2021