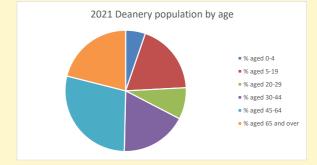

### Religion of those in your parish

In 2021

Your parish population in 2021 was

52.7% said they are Christian. That is

2941 people. In your parish your average weekly attendance is

5577

72