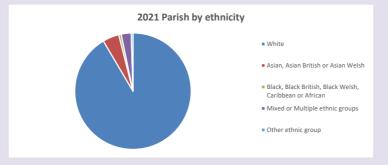

www2.cuf.org.uk/poverty-england/poverty-map



NB different age groups: 5-17 in 2011, 5-19 in 2021



Census data: taken from the 2011 and 2021 national Census and the 2018 population update. Deprivation statistics: IMD taken from the English Indices of Deprivation, published by the Ministry of Housing, Communities & Local Government, Sept 2019. The above statistics have been mapped onto parish boundaries so are approximations.

For more information, see:

https://www.churchofengland.org/researchandstats

#### Tylers Green in the Deanery of AMERSHAM

### Religion of those in your parish



In 2021





Your parish population in 2021 was

52.7% said they are Christian. That is

2941 people. In your parish your average weekly attendance is

5577

72

### Ethnicity of those in your parish







## Thoughts to ponder:

What has surprised you in these tables and charts?

Does your congregation(s) reflect the age and ethnic mix of your parish?

Where are those who have identified as Christians who do not attend your church(es)? Do you have other Christian denomination churches in your parish?

How might this influence your mission plans?

This dashboard contains figures as submitted by churches currently in the parish Attendance statistics: taken from annual Statistics for Mission returns.

Average weekly attendance: attendance at Sunday and midweek church services & fresh

expressions in October;