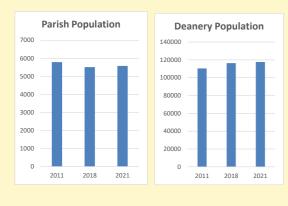

# Population of parish and deanery 2011, 2018 and 2021

Parish Deanery 2011 5,787 110456 5,509 2018 116327 2021 5577 117,603