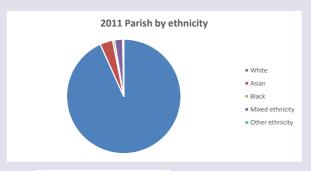

//www2.cuf.org.uk/poverty-england/poverty-map



NB different age groups: 5-17 in 2011, 5-19 in 2021



Census data: taken from the 2011 and 2021 national Census and the 2018 population update. Deprivation statistics: IMD taken from the English Indices of Deprivation, published by the Ministry of Housing, Communities & Local Government, Sept 2019. The above statistics have been mapped onto parish boundaries so are approximations.

For more information, see:

https://www.churchofengland.org/researchandstats

#### Tylers Green in the Deanery of AMERSHAM

### Religion of those in your parish



In 2021





Your parish population in 2021 was

52.7% said they are Christian. That is

2941 people. In your parish your average weekly attendance is

5577

72

### Ethnicity of those in your parish







## Thoughts to ponder:

What has surprised you in these tables and charts?

Does your congregation(s) reflect the age and ethnic mix of your parish?

Where are those who have identified as Christians who do not attend your church(es)? Do you have other Christian denomination churches in your parish?

How might this influence your mission plans?

This dashboard contains figures as submitted by churches currently in the parish Attendance statistics: taken from annual Statistics for Mission returns.

Average weekly attendance: attendance at Sunday and midweek church services & fresh

expressions in October;