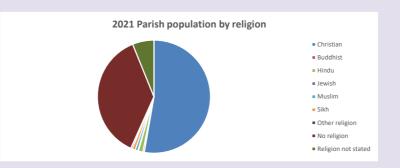

### Religion of those in your parish

In 2021

Your parish population in 2021 was

52.7% said they are Christian. That is

2941 people. In your parish your average weekly attendance is

5577

72