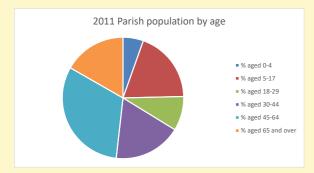

## Census Dashboard for the parish of Tylers Green in the Deanery of AMERSHAM

# Population of parish and deanery 2011, 2018 and 2021

Parish Deanery 2011 5,787 110456 5,509 2018 116327 2021 5577 117,603



### Parish population, Census and deprivation summary

**Deprivation Rank** 2021 12,306

(1=most deprived parish in the Church of England, 12,307=least deprived)









Number of churches in parish (2022): I

For more detailed census & deprivation info: see http://arcg.is/1RaS4CS https://www.churchofengland.org/researchandstats

Produced by Diocese of Oxford April 2024

and http://www2.cuf.org.uk/poverty-england/poverty-map



NB different age groups: 5-17 in 2011, 5-19 in 2021



Census data: taken from the 2011 and 2021 national Census and the 2018 population update. Deprivation statistics: IMD taken from the English Indices of Deprivation, published by the Ministry of Housing, Communities & Local Government, Sept 2019. The above statistics have been mapped onto parish boundaries so are approximations.

For more information, see:

https://www.churchofengland.org/researchandstats

#### Tylers Green in the Deanery of AMERSHAM

### Religion of those in