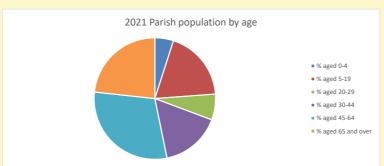

# Population of parish and deanery 2011, 2018 and 2021

Parish Deanery 2011 5,787 110456 5,509 2018 116327 2021 5577 117,603