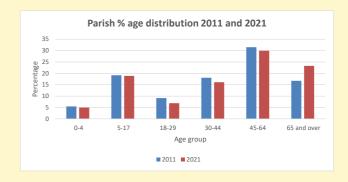

Produced by Diocese of Oxford April 2024

and http://www2.cuf.org.uk/poverty-england/poverty-map

NB different age groups: 5-17 in 2011, 5-19 in 2021

Census data: taken from the 2011 and 2021 national Census and the 2018 population update. Deprivation statistics: IMD taken from the English Indices of Deprivation, published by the Ministry of Housing, Communities & Local Government, Sept 2019. The above statistics have been mapped onto parish boundaries so are approximations.