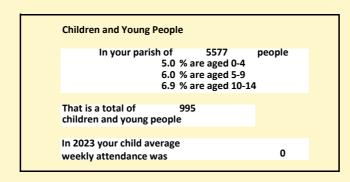

### Religion of those in your parish

In 2021

Your parish population in 2021 was

52.7% said they are Christian. That is

2941 people. In your parish your average weekly attendance is

5577

72