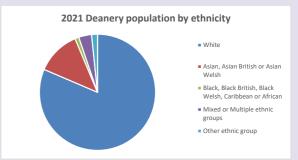

w2.cuf.org.uk/poverty-england/poverty-map



NB different age groups: 5-17 in 2011, 5-19 in 2021



Census data: taken from the 2011 and 2021 national Census and the 2018 population update. Deprivation statistics: IMD taken from the English Indices of Deprivation, published by the Ministry of Housing, Communities & Local Government, Sept 2019. The above statistics have been mapped onto parish boundaries so are approximations.

For more information, see:

https://www.churchofengland.org/researchandstats

#### Tylers Green in the Deanery of AMERSHAM

### Religion of those in your parish



In 2021





Your parish population in 2021 was

52.7% said they are Christian. That is

2941 people. In your parish your average weekly attendance is

5577

72

### Ethnicity of those in your parish







## Thoughts to ponder:

What has surprised you in these tables and charts?

Does your congregation(s) reflect the age and ethnic mix of your parish?

Where are those who have identified as Christians who do not attend your church(es)? Do you have other Christian denomination churches in your parish?

How might this influence your mission plans?

This dashboard contains figures as submitted by churches currently in the parish Attendance statistics: taken from annual Statistics for Mission returns.

Average weekly attendance: attendance at Sunday and midweek church services & fresh

expressions in October;