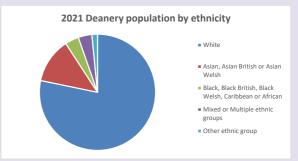

## Thoughts to ponder:

What has surprised you in these tables and charts?

Does your congregation(s) reflect the age and ethnic mix of your parish?

Where are those who have identified as Christians who do not attend your church(es)? Do you have other Christian denomination churches in your parish?