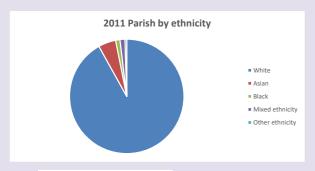

erty-map

423

Produced by Diocese of Oxford April 2024

Census data: taken from the 2011 and 2021 national Census and the 2018 population update.

Deprivation statistics: IMD taken from the English Indices of Deprivation, published

Deprivation statistics: IPID taken from the English Indices of Deprivation, published

by the Ministry of Housing, Communities & Local Government, Sept 2019.

The above statistics have been mapped onto parish boundaries so are approximations.

For more information, see:

https://www.churchofengland.org/researchandstats

#### Religion of those in your parish



In 2021





Your parish population in 2021 was

49.9% said they are Christian. That is

3868 people. In your parish your average weekly attendance is

7755

146

#### Ethnicity of those in your parish







## Thoughts to ponder:

What has surprised you in these tables and charts?

Does your congregation(s) reflect the age and ethnic mix of your parish?

Where are those who have identified as Christians who do not attend your church(es)? Do you have other Christian denomination churches in your parish?

How might this influence your mission plans?

This dashboard contains figures as submitted by churches currently in the parish Attendance statistics: taken from annual Statistics for Mission returns.

Average weekly attendance: attendance at Sunday and midweek church services & fresh

expressions in October;