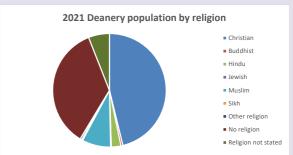

#### Parish population, Census and deprivation summary

Deprivation Rank 2021 12,213

(1=most deprived parish in the Church of England, 12,307=least deprived)

2021 Deanery population by age

NB different age groups: 5-17 in 2011, 5-19 in 2021