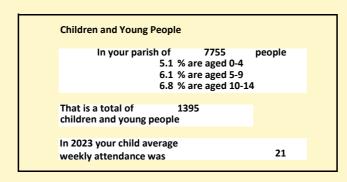

# Population of parish and deanery 2011, 2018 and 2021

 Parish
 Deanery

 2011
 7,674
 110456

 2018
 7,790
 116327

 2021
 7755
 117,603

#### Religion of those in your parish

In 2021

Your parish population in 2021 was

49.9% said they are Christian. That is

3868 people. In your parish your average weekly attendance is

7755

146