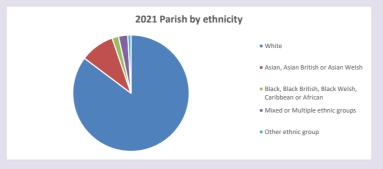

#### Ethnicity of those in your parish

## Thoughts to ponder:

What has surprised you in these tables and charts?

Does your congregation(s) reflect the age and ethnic mix of your parish?

Where are those who have identified as Christians who do not attend your church(es)? Do you have other Christian denomination churches in your parish?