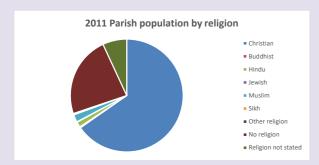

#### Religion of those in your parish

In 2021

Your parish population in 2021 was

49.9% said they are Christian. That is

3868 people. In your parish your average weekly attendance is

7755

146