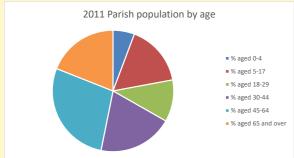

#### Parish population, Census and deprivation summary

Deprivation Rank 2021 12,213

(1=most deprived parish in the Church of England, 12,307=least deprived)

2021 Deanery population by age

NB different age groups: 5-17 in 2011, 5-19 in 2021