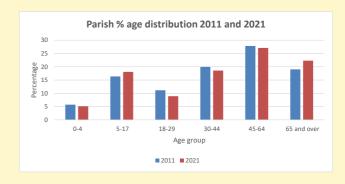

#### Parish population, Census and deprivation summary

Deprivation Rank 2021 12,213

(1=most deprived parish in the Church of England, 12,307=least deprived)

2021 Deanery population by age

NB different age groups: 5-17 in 2011, 5-19 in 2021