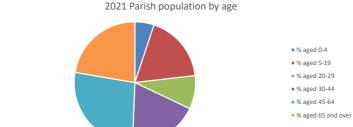

#### Parish population, Census and deprivation summary

Deprivation Rank 2021 12,213

(1=most deprived parish in the Church of England, 12,307=least deprived)

2021 Deanery population by age

NB different age groups: 5-17 in 2011, 5-19 in 2021