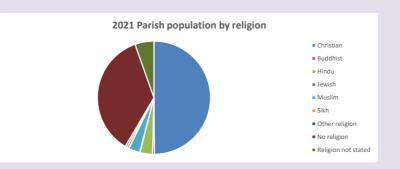

#### Religion of those in your parish

In 2021

Your parish population in 2021 was

49.9% said they are Christian. That is

3868 people. In your parish your average weekly attendance is

7755

146