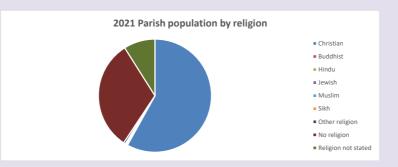

### Religion of those in your parish

In 2021

Your parish population in 2021 was

58.1% said they are Christian. That is

317 people. In your parish your average weekly attendance is

546

18