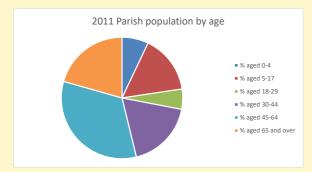

https://www.churchofengland.org/researchandstats and http://www2.cuf.org.uk/poverty-england/poverty-map

Produced by Diocese of Oxford April 2024

NB different age groups: 5-17 in 2011, 5-19 in 2021

Census data: taken from the 2011 and 2021 national Census and the 2018 population update.