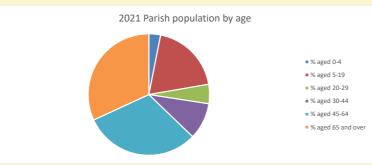

https://www.churchofengland.org/researchandstats and http://www2.cuf.org.uk/poverty-england/poverty-map

Produced by Diocese of Oxford April 2024

NB different age groups: 5-17 in 2011, 5-19 in 2021

Census data: taken from the 2011 and 2021 national Census and the 2018 population update.