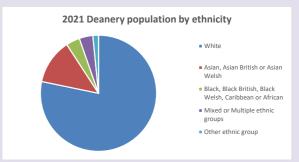

ap

Produced by Diocese of Oxford April 2024



NB different age groups: 5-17 in 2011, 5-19 in 2021



Census data: taken from the 2011 and 2021 national Census and the 2018 population update.

Deprivation statistics: IMD taken from the English Indices of Deprivation, published

by the Ministry of Housing, Communities & Local Government, Sept 2019.

The above statistics have been mapped onto parish boundaries so are approximations.

For more information, see:

https://www.churchofengland.org/researchandstats

#### Chearsley in the Deanery of AYLESBURY

### Religion of those in your parish



In 2021





Your parish population in 2021 was

58.1% said they are Christian. That is

317 people. In your parish your average weekly attendance is

546

18

# Ethnicity of those in your parish







# Thoughts to ponder:

What has surprised you in these tables and charts?

Does your congregation(s) reflect the age and ethnic mix of your parish?

Where are those who have identified as Christians who do not attend your church(es)? Do you have other Christian denomination churches in your parish?

How might this influence your mission plans?

This dashboard contains figures as submitted by churches currently in the parish Attendance statistics: taken from annual Statistics for Mission returns.

Average weekly attendance: attendance at Sunday and midweek church services & fresh

expressions in October;