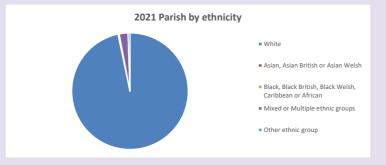

-map

Produced by Diocese of Oxford April 2024



NB different age groups: 5-17 in 2011, 5-19 in 2021



Census data: taken from the 2011 and 2021 national Census and the 2018 population update.

Deprivation statistics: IMD taken from the English Indices of Deprivation, published

by the Ministry of Housing, Communities & Local Government, Sept 2019.

The above statistics have been mapped onto parish boundaries so are approximations.

For more information, see:

https://www.churchofengland.org/researchandstats

#### Chearsley in the Deanery of AYLESBURY

### Religion of those in your parish



In 2021





Your parish population in 2021 was

58.1% said they are Christian. That is

317 people. In your parish your average weekly attendance is

546

18

# Ethnicity of those in your parish







# Thoughts to ponder:

What has surprised you in these tables and charts?

Does your congregation(s) reflect the age and ethnic mix of your parish?

Where are those who have identified as Christians who do not attend your church(es)? Do you have other Christian denomination churches in your parish?

How might this influence your mission plans?

This dashboard contains figures as submitted by churches currently in the parish Attendance statistics: taken from annual Statistics for Mission returns.

Average weekly attendance: attendance at Sunday and midweek church services & fresh

expressions in October;