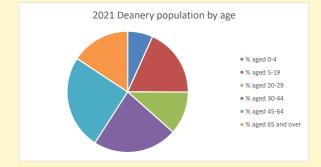

https://www.churchofengland.org/researchandstats and http://www2.cuf.org.uk/poverty-england/poverty-map

Produced by Diocese of Oxford April 2024

NB different age groups: 5-17 in 2011, 5-19 in 2021

Census data: taken from the 2011 and 2021 national Census and the 2018 population update.