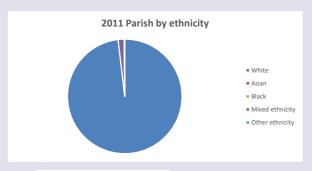

ty-map

Produced by Diocese of Oxford April 2024



NB different age groups: 5-17 in 2011, 5-19 in 2021



Census data: taken from the 2011 and 2021 national Census and the 2018 population update.

Deprivation statistics: IMD taken from the English Indices of Deprivation, published

by the Ministry of Housing, Communities & Local Government, Sept 2019.

The above statistics have been mapped onto parish boundaries so are approximations.

For more information, see:

https://www.churchofengland.org/researchandstats

#### Chearsley in the Deanery of AYLESBURY

### Religion of those in your parish



In 2021





Your parish population in 2021 was

58.1% said they are Christian. That is

317 people. In your parish your average weekly attendance is

546

18

# Ethnicity of those in your parish







# Thoughts to ponder:

What has surprised you in these tables and charts?

Does your congregation(s) reflect the age and ethnic mix of your parish?

Where are those who have identified as Christians who do not attend your church(es)? Do you have other Christian denomination churches in your parish?

How might this influence your mission plans?

This dashboard contains figures as submitted by churches currently in the parish Attendance statistics: taken from annual Statistics for Mission returns.

Average weekly attendance: attendance at Sunday and midweek church services & fresh

expressions in October;