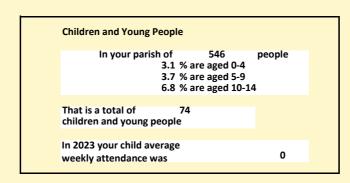

### Religion of those in your parish

In 2021

Your parish population in 2021 was

58.1% said they are Christian. That is

317 people. In your parish your average weekly attendance is

546

18