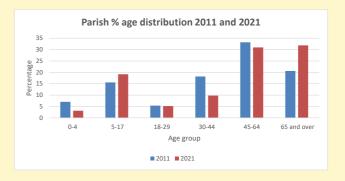

https://www.churchofengland.org/researchandstats and http://www2.cuf.org.uk/poverty-england/poverty-map

Produced by Diocese of Oxford April 2024

NB different age groups: 5-17 in 2011, 5-19 in 2021

Census data: taken from the 2011 and 2021 national Census and the 2018 population update.