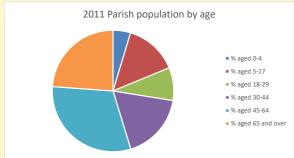

### Parish population, Census and deprivation summary

**Deprivation Rank** 2021 11,896

(1=most deprived parish in the Church of England, 12,307=least deprived)

NB different age groups: 5-17 in 2011, 5-19 in 2021