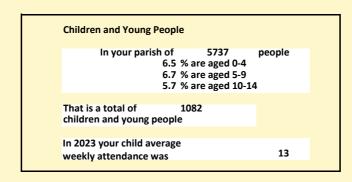

## Population of parish and deanery 2011, 2018 and 2021

Parish Deanery 2011 4,507 110456 2018 4,989 116327 2021 5737 117,603

#### Religion of those in your parish

In 2021

Your parish population in 2021 was

48.4% said they are Christian. That is

2774 people. In your parish your average weekly attendance is

5737

113