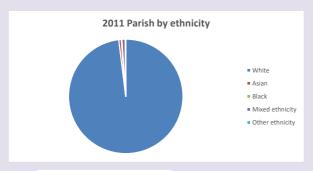

tps://www.churchofengland.org/researchandstats and http://www2.cuf.org.uk/poverty-england/poverty-map

Produced by Diocese of Oxford April 2024

Census data: taken from the 2011 and 2021 national Census and the 2018 population update. Deprivation statistics: IMD taken from the English Indices of Deprivation, published

by the Ministry of Housing, Communities & Local Government, Sept 2019.

The above statistics have been mapped onto parish boundaries so are approximations.

For more information, see:

https://www.churchofengland.org/researchandstats

#### Religion of those in your parish



In 2021





Your parish population in 2021 was

48.4% said they are Christian. That is

2774 people. In your parish your average weekly attendance is

5737

113

#### Ethnicity of those in your parish







# Thoughts to ponder:

What has surprised you in these tables and charts?

Does your congregation(s) reflect the age and ethnic mix of your parish?

Where are those who have identified as Christians who do not attend your church(es)? Do you have other Christian denomination churches in your parish?

How might this influence your mission plans?

This dashboard contains figures as submitted by churches currently in the parish Attendance statistics: taken from annual Statistics for Mission returns.

Average weekly attendance: attendance at Sunday and midweek church services & fresh

expressions in October;