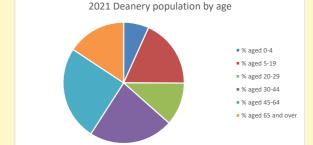

### Parish population, Census and deprivation summary

**Deprivation Rank** 2021 11,896

(1=most deprived parish in the Church of England, 12,307=least deprived)

NB different age groups: 5-17 in 2011, 5-19 in 2021