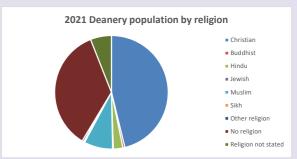

#### Religion of those in your parish

In 2021

Your parish population in 2021 was

48.4% said they are Christian. That is

2774 people. In your parish your average weekly attendance is

5737

113