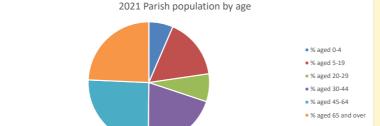

### Parish population, Census and deprivation summary

**Deprivation Rank** 2021 11,896

(1=most deprived parish in the Church of England, 12,307=least deprived)

NB different age groups: 5-17 in 2011, 5-19 in 2021