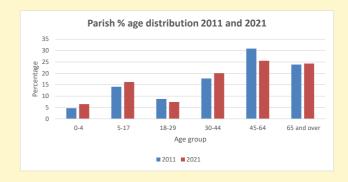

### Parish population, Census and deprivation summary

**Deprivation Rank** 2021 11,896

(1=most deprived parish in the Church of England, 12,307=least deprived)

NB different age groups: 5-17 in 2011, 5-19 in 2021