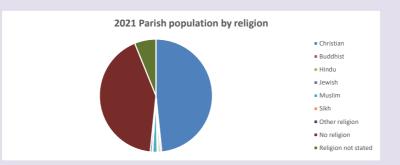

#### Religion of those in your parish

In 2021

Your parish population in 2021 was

48.4% said they are Christian. That is

2774 people. In your parish your average weekly attendance is

5737

113