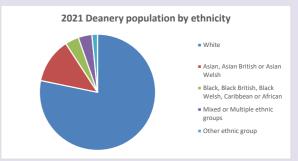

//www.churchofengland.org/researchandstats and http://www2.cuf.org.uk/poverty-england/poverty-map

Produced by Diocese of Oxford April 2024

Census data: taken from the 2011 and 2021 national Census and the 2018 population update. Deprivation statistics: IMD taken from the English Indices of Deprivation, published

by the Ministry of Housing, Communities & Local Government, Sept 2019.

The above statistics have been mapped onto parish boundaries so are approximations.

For more information, see:

https://www.churchofengland.org/researchandstats

#### Religion of those in your parish



In 2021





Your parish population in 2021 was

48.4% said they are Christian. That is

2774 people. In your parish your average weekly attendance is

5737

113

#### Ethnicity of those in your parish







# Thoughts to ponder:

What has surprised you in these tables and charts?

Does your congregation(s) reflect the age and ethnic mix of your parish?

Where are those who have identified as Christians who do not attend your church(es)? Do you have other Christian denomination churches in your parish?

How might this influence your mission plans?

This dashboard contains figures as submitted by churches currently in the parish Attendance statistics: taken from annual Statistics for Mission returns.

Average weekly attendance: attendance at Sunday and midweek church services & fresh

expressions in October;