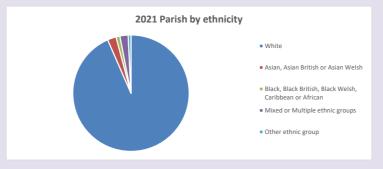

s://www.churchofengland.org/researchandstats and http://www2.cuf.org.uk/poverty-england/poverty-map

Produced by Diocese of Oxford April 2024

Census data: taken from the 2011 and 2021 national Census and the 2018 population update. Deprivation statistics: IMD taken from the English Indices of Deprivation, published

by the Ministry of Housing, Communities & Local Government, Sept 2019.

The above statistics have been mapped onto parish boundaries so are approximations.

For more information, see:

https://www.churchofengland.org/researchandstats

#### Religion of those in your parish



In 2021





Your parish population in 2021 was

48.4% said they are Christian. That is

2774 people. In your parish your average weekly attendance is

5737

113

#### Ethnicity of those in your parish







# Thoughts to ponder:

What has surprised you in these tables and charts?

Does your congregation(s) reflect the age and ethnic mix of your parish?

Where are those who have identified as Christians who do not attend your church(es)? Do you have other Christian denomination churches in your parish?

How might this influence your mission plans?

This dashboard contains figures as submitted by churches currently in the parish Attendance statistics: taken from annual Statistics for Mission returns.

Average weekly attendance: attendance at Sunday and midweek church services & fresh

expressions in October;