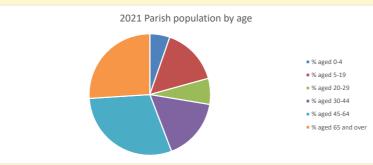

https://www.churchofengland.org/researchandstats and http://www2.cuf.org.uk/poverty-england/poverty-map

433

Produced by Diocese of Oxford April 2024

NB different age groups: 5-17 in 2011, 5-19 in 2021

Census data: taken from the 2011 and 2021 national Census and the 2018 population update.