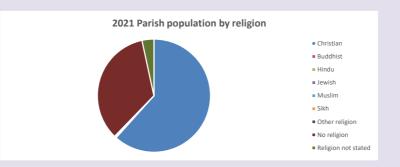

#### Religion of those in your parish

In 2021

Your parish population in 2021 was

61.7% said they are Christian. That is

419 people. In your parish your average weekly attendance is

680

17