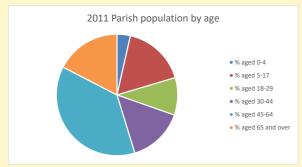

https://www.churchofengland.org/researchandstats and http://www2.cuf.org.uk/poverty-england/poverty-map

433

Produced by Diocese of Oxford April 2024

NB different age groups: 5-17 in 2011, 5-19 in 2021

Census data: taken from the 2011 and 2021 national Census and the 2018 population update.