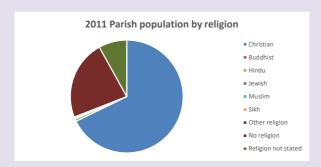

census & deprivation info: see http://arcg.is/1RaS4CS

https://www.churchofengland.org/researchandstats and http://www2.cuf.org.uk/poverty-england/poverty-map

433

Produced by Diocese of Oxford April 2024



NB different age groups: 5-17 in 2011, 5-19 in 2021



Census data: taken from the 2011 and 2021 national Census and the 2018 population update.

Deprivation statistics: IMD taken from the English Indices of Deprivation, published

Deprivation statistics: IPID taken from the English Indices of Deprivation, publish

by the Ministry of Housing, Communities & Local Government, Sept 2019.

The above statistics have been mapped onto parish boundaries so are approximations.

For more information, see:

https://www.churchofengland.org/researchandstats

#### Religion of those in your parish



In 2021





Your parish population in 2021 was

61.7% said they are Christian. That is

419 people. In your parish your average weekly attendance is

680

17

#### Ethnicity of those in your parish







## Thoughts to ponder:

What has surprised you in these tables and charts?

Does your congregation(s) reflect the age and ethnic mix of your parish?

Where are those who have identified as Christians who do not attend your church(es)? Do you have other Christian denomination churches in your parish?

How might this influence your mission plans?

This dashboard contains figures as submitted by churches currently in the parish  $% \left( 1\right) =\left( 1\right) \left( 1\right)$ 

Attendance statistics: taken from annual Statistics for Mission returns.

Average weekly attendance: attend