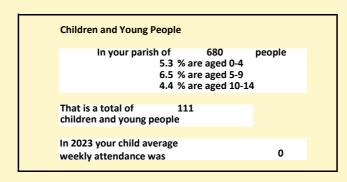

#### Religion of those in your parish

In 2021

Your parish population in 2021 was

61.7% said they are Christian. That is

419 people. In your parish your average weekly attendance is

680

17