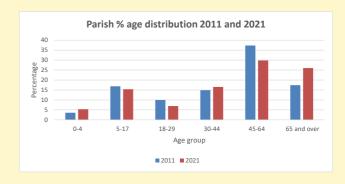

https://www.churchofengland.org/researchandstats and http://www2.cuf.org.uk/poverty-england/poverty-map

433

Produced by Diocese of Oxford April 2024

NB different age groups: 5-17 in 2011, 5-19 in 2021

Census data: taken from the 2011 and 2021 national Census and the 2018 population update.