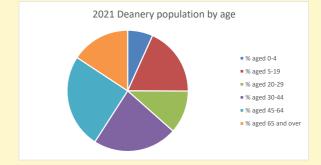

y 2011, 2018 and 2021

|      | Parish | Deanery |
|------|--------|---------|
| 2011 | 690    | 110456  |
| 2018 | 698    | 116327  |
| 2021 | 680    | 117,603 |

#### **Parish Population Deanery Population** 800 140000 700 120000 600 100000 500 80000 400 60000 300 40000 200 20000 100 2011 2018 2021 2011 2018

#### Parish population, Census and deprivation summary

Deprivation Rank 2021 9,727

(1=most deprived parish in the Church of England, 12,307=least deprived)









Number of churches in parish (2022): I

For more detailed census & deprivation info: see http://arcg.is/1RaS4CS

https://www.churchofengland.org/researchandstats and http://www2.cuf.org.uk/poverty-england/poverty-map

433

Produced by Diocese of Oxford April 2024



NB different age groups: 5-17 in 2011, 5-19 in 2021



Census data: taken from the 2011 and 2021 national Census and the 2018 population update.

Deprivation statistics: IMD taken from the English Indices of Deprivation, published

Deprivation statistics: IPID taken from the English Indices of Deprivation, publish

by the Ministry of Housing, Communities & Local Government, Sept 2019.

The above statistics have been mapped onto parish boundaries so are approximations.

For more information, see:

https://www.churchofengland.org/researchandstats

#### Religion of those in your parish



In 2021





Your parish population in 2021 was

61.7% said they are Christian. That is

419 people. In your parish your average weekly attendance is

680

17

#### Ethnicity of those in your parish







## Thoughts to ponder:

What has surprised you in thes