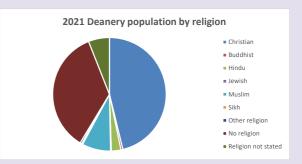

ivation info: see http://arcg.is/1RaS4CS

https://www.churchofengland.org/researchandstats and http://www2.cuf.org.uk/poverty-england/poverty-map

433

Produced by Diocese of Oxford April 2024



NB different age groups: 5-17 in 2011, 5-19 in 2021



Census data: taken from the 2011 and 2021 national Census and the 2018 population update.

Deprivation statistics: IMD taken from the English Indices of Deprivation, published

Deprivation statistics: IPID taken from the English Indices of Deprivation, publish

by the Ministry of Housing, Communities & Local Government, Sept 2019.

The above statistics have been mapped onto parish boundaries so are approximations.

For more information, see:

https://www.churchofengland.org/researchandstats

#### Religion of those in your parish



In 2021





Your parish population in 2021 was

61.7% said they are Christian. That is

419 people. In your parish your average weekly attendance is

680

17

#### Ethnicity of those in your parish







## Thoughts to ponder:

What has surprised you in these tables and charts?

Does your congregation(s) reflect the age and ethnic mix of your parish?

Where are those who have identified as Christians who do not attend your church(es)? Do you have other Christian denomination churches in your parish?

How might this influence your mission plans?

This dashboard contains figures as submitted by churches currently in the parish  $% \left( 1\right) =\left( 1\right) \left( 1\right)$ 

Attendance statistics: taken from annual Statistics for Mission returns.

Average weekly attendance: attendance at Sunda