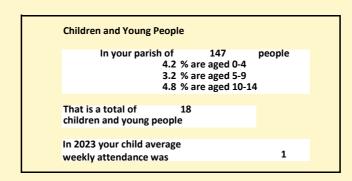

#### Religion of those in your parish

In 2021

Your parish population in 2021 was

52.7% said they are Christian. That is

77 people. In your parish your average weekly attendance is

147

12