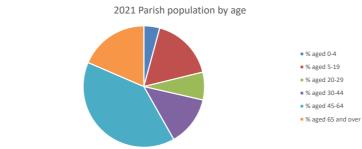

Produced by Diocese of Oxford April 2024

2021 Deanery population by age • % aged 0-4 % aged 5-19 % aged 20-29 % aged 30-44 % aged 45-64 % aged 65 and over

Census data: taken from the 2011 and 2021 national Census and the 2018 population update. Deprivation statistics: IMD taken from the English Indices of Deprivation, published