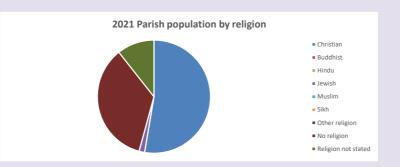

#### Religion of those in your parish

In 2021

Your parish population in 2021 was

52.7% said they are Christian. That is

77 people. In your parish your average weekly attendance is

147

12