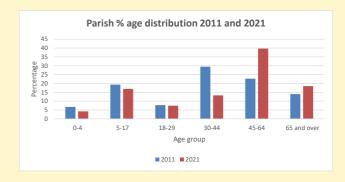

### Parish population, Census and deprivation summary

**Deprivation Rank** 2021 11,271

(1=most deprived parish in the Church of England, 12,307=least deprived)

NB different age groups: 5-17 in 2011, 5-19 in 2021