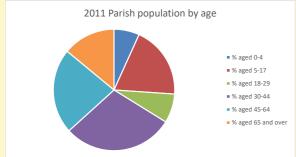

Produced by Diocese of Oxford April 2024

2021 Deanery population by age • % aged 0-4 % aged 5-19 % aged 20-29 % aged 30-44 % aged 45-64 % aged 65 and over

Census data: taken from the 2011 and 2021 national Census and the 2018 population update. Deprivation statistics: IMD taken from the English Indices of Deprivation, published