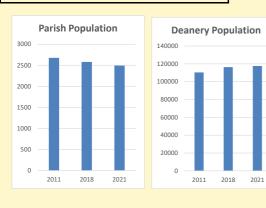

## Population of parish and deanery 2011, 2018 and 2021

Parish Deanery 2011 2,677 110456 2018 2,580 116327 2021 2492 117,603