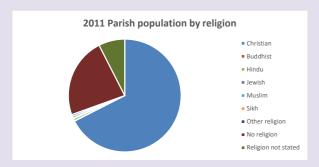

## Religion of those in your parish

In 2021

Your parish population in 2021 was

1396 people. In your parish your average weekly attendance is

2492

45

Ethnicity of those in your parish

56.0% said they are Christian. That is