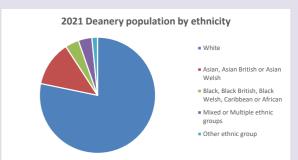

## Religion of those in your parish

In 2021

Your parish population in 2021 was

1396 people. In your parish your average weekly attendance is

2492

45

Ethnicity of those in your parish

56.0% said they are Christian. That is