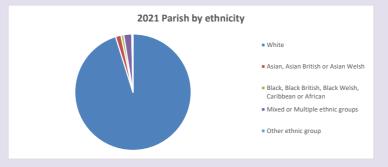

## Religion of those in your parish

In 2021

Your parish population in 2021 was

1396 people. In your parish your average weekly attendance is

2492

45

Ethnicity of those in your parish

56.0% said they are Christian. That is