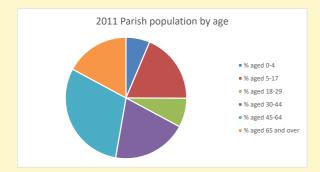

## Parish population, Census and deprivation summary

**Deprivation Rank** 2021 12,118

(1=most deprived parish in the Church of England, 12,307=least deprived)

2021 Deanery population by age • % aged 0-4 • % aged 5-19 ■ % aged 20-29 % aged 30-44 % aged 45-64 % aged 65 and over