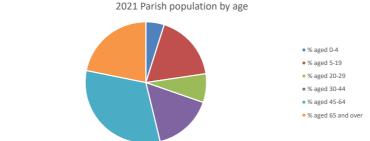

## Parish population, Census and deprivation summary

**Deprivation Rank** 2021 12,118

(1=most deprived parish in the Church of England, 12,307=least deprived)

2021 Deanery population by age • % aged 0-4 • % aged 5-19 ■ % aged 20-29 % aged 30-44 % aged 45-64 % aged 65 and over