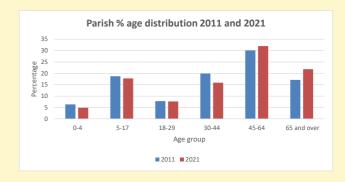

Produced by Diocese of Oxford April 2024

NB different age groups: 5-17 in 2011, 5-19 in 2021

Census data: taken from the 2011 and 2021 national Census and the 2018 population update. Deprivation statistics: IMD taken from the English Indices of Deprivation, published