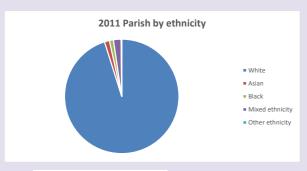

## Religion of those in your parish

In 2021

Your parish population in 2021 was

1396 people. In your parish your average weekly attendance is

2492

45

Ethnicity of those in your parish

56.0% said they are Christian. That is