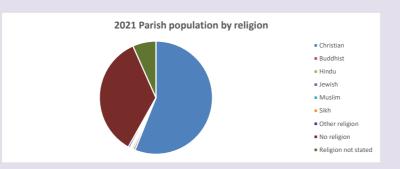

## Religion of those in your parish

In 2021

Your parish population in 2021 was

1396 people. In your parish your average weekly attendance is

2492

45

Ethnicity of those in your parish

56.0% said they are Christian. That is