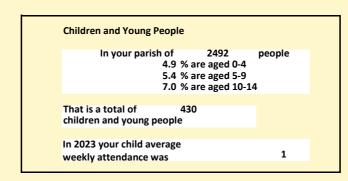

## Religion of those in your parish

In 2021

Your parish population in 2021 was

1396 people. In your parish your average weekly attendance is

2492

45

Ethnicity of those in your parish

56.0% said they are Christian. That is