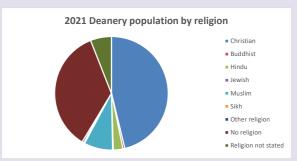

## Religion of those in your parish

In 2021

Your parish population in 2021 was

1396 people. In your parish your average weekly attendance is

2492

45

Ethnicity of those in your parish

56.0% said they are Christian. That is