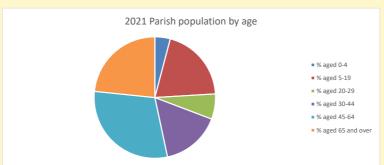

NB different age groups: 5-17 in 2011, 5-19 in 2021

Census data: taken from the 2011 and 2021 national Census and the 2018 population update.

Deprivation statistics: IMD taken from the English Indices of Deprivation, published