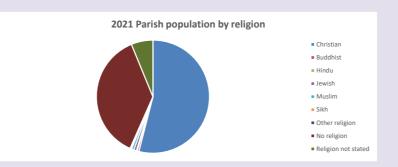

#### Religion of those in your parish

In 2021

Your parish population in 2021 was

54.0% said they are Christian. That is

1423 people. In your parish your average weekly attendance is

2635

57