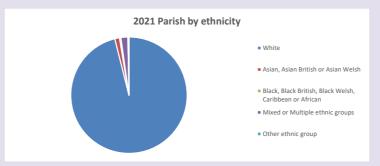

f.org.uk/poverty-england/poverty-map} \\$ 

Produced by Diocese of Oxford April 2024



NB different age groups: 5-17 in 2011, 5-19 in 2021



Census data: taken from the 2011 and 2021 national Census and the 2018 population update.

Deprivation statistics: IMD taken from the English Indices of Deprivation, published

by the Ministry of Housing, Communities & Local Government, Sept 2019.

The above statistics have been mapped onto parish boundaries so are approximations.

For more information, see:

https://www.churchofengland.org/researchandstats

#### Religion of those in your parish



In 2021





Your parish population in 2021 was

54.0% said they are Christian. That is

1423 people. In your parish your average weekly attendance is

2635

57

#### Ethnicity of those in your parish







# Thoughts to ponder:

What has surprised you in these tables and charts?

Does your congregation(s) reflect the age and ethnic mix of your parish?

Where are those who have identified as Christians who do not attend your church(es)? Do you have other Christian denomination churches in your parish?

How might this influence your mission plans?

This dashboard contains figures as submitted by churches currently in the parish Attendance statistics: taken from annual Statistics for Mission returns.

Average weekly attendance: attendance at Sunday and midweek church services & fresh