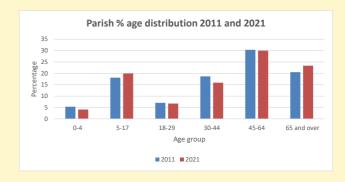

NB different age groups: 5-17 in 2011, 5-19 in 2021

Census data: taken from the 2011 and 2021 national Census and the 2018 population update.

Deprivation statistics: IMD taken from the English Indices of Deprivation, published