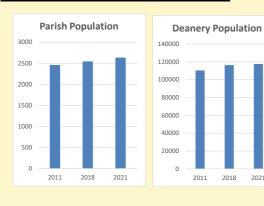

# Population of parish and deanery 2011, 2018 and 2021

Parish Deanery
2011 2,461 110456
2018 2,544 116327
2021 2635 117,603