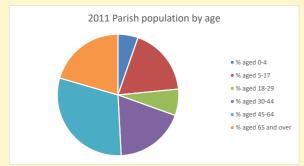

NB different age groups: 5-17 in 2011, 5-19 in 2021

Census data: taken from the 2011 and 2021 national Census and the 2018 population update.

Deprivation statistics: IMD taken from the English Indices of Deprivation, published