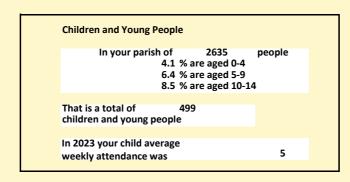

#### Religion of those in your parish

In 2021

Your parish population in 2021 was

54.0% said they are Christian. That is

1423 people. In your parish your average weekly attendance is

2635

57