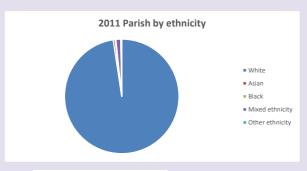

cuf.org.uk/poverty-england/poverty-map} \\$ 

Produced by Diocese of Oxford April 2024



NB different age groups: 5-17 in 2011, 5-19 in 2021



Census data: taken from the 2011 and 2021 national Census and the 2018 population update.

Deprivation statistics: IMD taken from the English Indices of Deprivation, published

by the Ministry of Housing, Communities & Local Government, Sept 2019.

The above statistics have been mapped onto parish boundaries so are approximations.

For more information, see:

https://www.churchofengland.org/researchandstats

#### Religion of those in your parish



In 2021





Your parish population in 2021 was

54.0% said they are Christian. That is

1423 people. In your parish your average weekly attendance is

2635

57

#### Ethnicity of those in your parish







# Thoughts to ponder:

What has surprised you in these tables and charts?

Does your congregation(s) reflect the age and ethnic mix of your parish?

Where are those who have identified as Christians who do not attend your church(es)? Do you have other Christian denomination churches in your parish?

How might this influence your mission plans?

This dashboard contains figures as submitted by churches currently in the parish Attendance statistics: taken from annual Statistics for Mission returns.

Average weekly attendance: attendance at Sunday and midweek church services & fresh