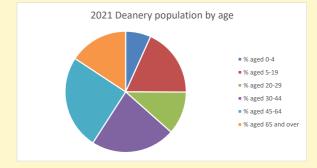

NB different age groups: 5-17 in 2011, 5-19 in 2021

Census data: taken from the 2011 and 2021 national Census and the 2018 population update.

Deprivation statistics: IMD taken from the English Indices of Deprivation, published