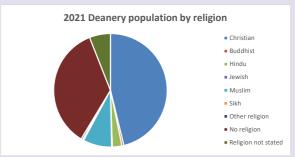

#### Religion of those in your parish

In 2021

Your parish population in 2021 was

54.0% said they are Christian. That is

1423 people. In your parish your average weekly attendance is

2635

57