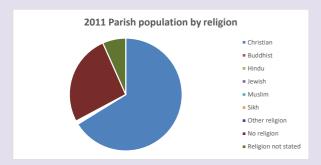

#### Religion of those in your parish

In 2021

Your parish population in 2021 was

54.0% said they are Christian. That is

1423 people. In your parish your average weekly attendance is

2635

57