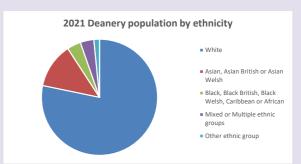

org.uk/poverty-england/poverty-map} \\$ 

Produced by Diocese of Oxford April 2024



NB different age groups: 5-17 in 2011, 5-19 in 2021



Census data: taken from the 2011 and 2021 national Census and the 2018 population update.

Deprivation statistics: IMD taken from the English Indices of Deprivation, published

by the Ministry of Housing, Communities & Local Government, Sept 2019.

The above statistics have been mapped onto parish boundaries so are approximations.

For more information, see:

https://www.churchofengland.org/researchandstats

#### Religion of those in your parish



In 2021





Your parish population in 2021 was

54.0% said they are Christian. That is

1423 people. In your parish your average weekly attendance is

2635

57

#### Ethnicity of those in your parish







# Thoughts to ponder:

What has surprised you in these tables and charts?

Does your congregation(s) reflect the age and ethnic mix of your parish?

Where are those who have identified as Christians who do not attend your church(es)? Do you have other Christian denomination churches in your parish?

How might this influence your mission plans?

This dashboard contains figures as submitted by churches currently in the parish Attendance statistics: taken from annual Statistics for Mission returns.

Average weekly attendance: attendance at Sunday and midweek church services & fresh