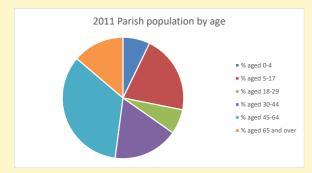

Produced by Diocese of Oxford April 2024

NB different age groups: 5-17 in 2011, 5-19 in 2021

Census data: taken from the 2011 and 2021 national Census and the 2018 population update.

Deprivation statistics: IMD taken from the English Indices of Deprivation, published