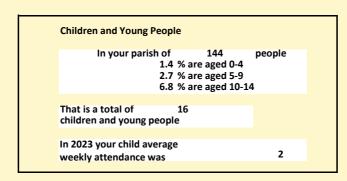

## Religion of those in your parish

In 2021

Your parish population in 2021 was

58.7% said they are Christian. That is

85 people. In your parish your average weekly attendance is

144

9