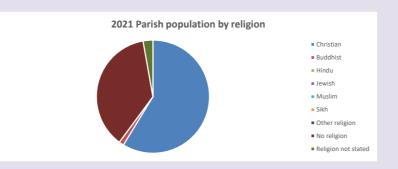

## Religion of those in your parish

In 2021

Your parish population in 2021 was

58.7% said they are Christian. That is

85 people. In your parish your average weekly attendance is

144

9