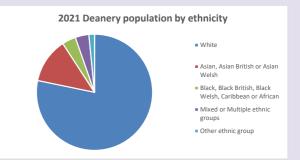

roduced by Diocese of Oxford April 2024



NB different age groups: 5-17 in 2011, 5-19 in 2021



Census data: taken from the 2011 and 2021 national Census and the 2018 population update.

Deprivation statistics: IMD taken from the English Indices of Deprivation, published

by the Ministry of Housing, Communities & Local Government, Sept 2019.

The above statistics have been mapped onto parish boundaries so are approximations.

For more information, see:

https://www.churchofengland.org/researchandstats

### Nether Winchendon in the Deanery of AYLESBURY

## Religion of those in your parish



In 2021





Your parish population in 2021 was

58.7% said they are Christian. That is

85 people. In your parish your average weekly attendance is

144

9

## Ethnicity of those in your parish







# Thoughts to ponder:

What has surprised you in these tables and charts?

Does your congregation(s) reflect the age and ethnic mix of your parish?

Where are those who have identified as Christians who do not attend your church(es)? Do you have other Christian denomination churches in your parish?

How might this influence your mission plans?

This dashboard contains figures as submitted by churches currently in the parish Attendance statistics: taken from annual Statistics for Mission returns.

Average weekly attendance: attendance at Sunday and midweek church services & fresh

expressions in October;