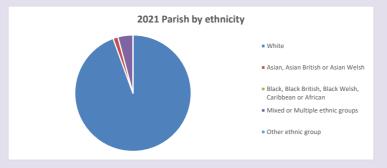

Produced by Diocese of Oxford April 2024



NB different age groups: 5-17 in 2011, 5-19 in 2021



Census data: taken from the 2011 and 2021 national Census and the 2018 population update.

Deprivation statistics: IMD taken from the English Indices of Deprivation, published

by the Ministry of Housing, Communities & Local Government, Sept 2019.

The above statistics have been mapped onto parish boundaries so are approximations.

For more information, see:

https://www.churchofengland.org/researchandstats

### Nether Winchendon in the Deanery of AYLESBURY

## Religion of those in your parish



In 2021





Your parish population in 2021 was

58.7% said they are Christian. That is

85 people. In your parish your average weekly attendance is

144

9

## Ethnicity of those in your parish







# Thoughts to ponder:

What has surprised you in these tables and charts?

Does your congregation(s) reflect the age and ethnic mix of your parish?

Where are those who have identified as Christians who do not attend your church(es)? Do you have other Christian denomination churches in your parish?

How might this influence your mission plans?

This dashboard contains figures as submitted by churches currently in the parish Attendance statistics: taken from annual Statistics for Mission returns.

Average weekly attendance: attendance at Sunday and midweek church services & fresh

expressions in October;