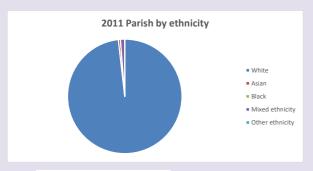

p

Produced by Diocese of Oxford April 2024



NB different age groups: 5-17 in 2011, 5-19 in 2021



Census data: taken from the 2011 and 2021 national Census and the 2018 population update.

Deprivation statistics: IMD taken from the English Indices of Deprivation, published

by the Ministry of Housing, Communities & Local Government, Sept 2019.

The above statistics have been mapped onto parish boundaries so are approximations.

For more information, see:

https://www.churchofengland.org/researchandstats

### Nether Winchendon in the Deanery of AYLESBURY

## Religion of those in your parish



In 2021





Your parish population in 2021 was

58.7% said they are Christian. That is

85 people. In your parish your average weekly attendance is

144

9

## Ethnicity of those in your parish







# Thoughts to ponder:

What has surprised you in these tables and charts?

Does your congregation(s) reflect the age and ethnic mix of your parish?

Where are those who have identified as Christians who do not attend your church(es)? Do you have other Christian denomination churches in your parish?

How might this influence your mission plans?

This dashboard contains figures as submitted by churches currently in the parish Attendance statistics: taken from annual Statistics for Mission returns.

Average weekly attendance: attendance at Sunday and midweek church services & fresh

expressions in October;