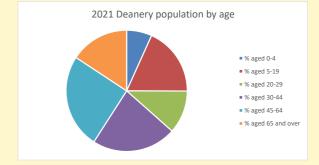

Produced by Diocese of Oxford April 2024

NB different age groups: 5-17 in 2011, 5-19 in 2021

Census data: taken from the 2011 and 2021 national Census and the 2018 population update.

Deprivation statistics: IMD taken from the English Indices of Deprivation, published