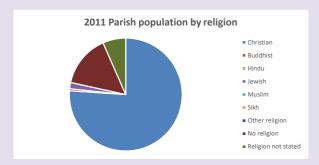

## Religion of those in your parish

In 2021

Your parish population in 2021 was

58.7% said they are Christian. That is

85 people. In your parish your average weekly attendance is

144

9