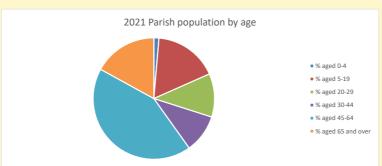

Produced by Diocese of Oxford April 2024

NB different age groups: 5-17 in 2011, 5-19 in 2021

Census data: taken from the 2011 and 2021 national Census and the 2018 population update.

Deprivation statistics: IMD taken from the English Indices of Deprivation, published