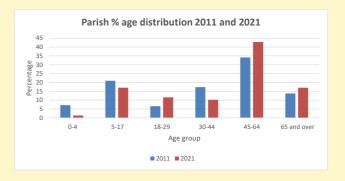

Produced by Diocese of Oxford April 2024

NB different age groups: 5-17 in 2011, 5-19 in 2021

Census data: taken from the 2011 and 2021 national Census and the 2018 population update.

Deprivation statistics: IMD taken from the English Indices of Deprivation, published