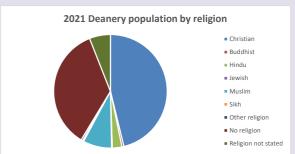

2022): I

For more detailed census & deprivation info: see http://arcg.is/1RaS4CS

https://www.churchofengland.org/researchandstats and http://www2.cuf.org.uk/poverty-england/poverty-map

Produced by Diocese of Oxford April 2024



NB different age groups: 5-17 in 2011, 5-19 in 2021



Census data: taken from the 2011 and 2021 national Census and the 2018 population update.

Deprivation statistics: IMD taken from the English Indices of Deprivation, published

by the Ministry of Housing, Communities & Local Government, Sept 2019.

The above statistics have been mapped onto parish boundaries so are approximations.

For more information, see:

https://www.churchofengland.org/researchandstats

### Nether Winchendon in the Deanery of AYLESBURY

## Religion of those in your parish



In 2021





Your parish population in 2021 was

58.7% said they are Christian. That is

85 people. In your parish your average weekly attendance is

144

9

## Ethnicity of those in your parish







# Thoughts to ponder:

What has surprised you in these tables and charts?

Does your congregation(s) reflect the age and ethnic mix of your parish?

Where are those who have identified as Christians who do not attend your church(es)? Do you have other Christian denomination churches in your parish?

How might this influence your mission plans?

This dashboard contains figures as submitted by churches currently in the parish Attendance statistics: taken from annual Statistics for Mission returns.

Average weekly attendance: attendance at Sunday and midweek church services & fresh

expressions in October