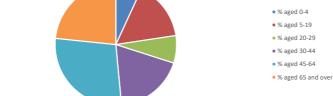

### Parish population, Census and deprivation summary

**Deprivation Rank** 2021 10,302

(1=most deprived parish in the Church of England, 12,307=least deprived)

2021 Parish population by age

NB different age groups: 5-17 in 2011, 5-19 in 2021