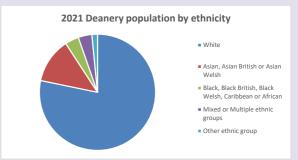

dstats and http://www2.cuf.org.uk/poverty-england/poverty-map

Produced by Diocese of Oxford April 2024

Census data: taken from the 2011 and 2021 national Census and the 2018 population update. Deprivation statistics: IMD taken from the English Indices of Deprivation, published

by the Ministry of Housing, Communities & Local Government, Sept 2019.

The above statistics have been mapped onto parish boundaries so are approximations.

For more information, see:

https://www.churchofengland.org/researchandstats

#### Oakley in the Deanery of AYLESBURY

#### Religion of those in your parish



In 2021





Your parish population in 2021 was

55.0% said they are Christian. That is

531 people. In your parish your average weekly attendance is

965

8

### Ethnicity of those in your parish







# Thoughts to ponder:

What has surprised you in these tables and charts?

Does your congregation(s) reflect the age and ethnic mix of your parish?

Where are those who have identified as Christians who do not attend your church(es)? Do you have other Christian denomination churches in your parish?

How might this influence your mission plans?

This dashboard contains figures as submitted by churches currently in the parish Attendance statistics: taken from annual Statistics for Mission returns.

Average weekly attendance: attendance at Sunday and midweek church services & fresh

expressions in October;