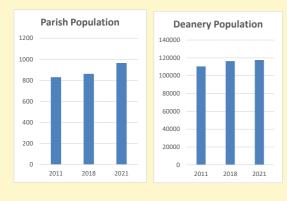

# Population of parish and deanery 2011, 2018 and 2021

|      | Parish | Deanery |
|------|--------|---------|
| 2011 | 830    | 110456  |
| 2018 | 862    | 116327  |
| 2021 | 965    | 117,603 |