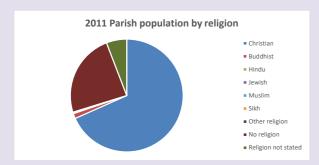

#### Religion of those in your parish

In 2021

Your parish population in 2021 was

55.0% said they are Christian. That is

531 people. In your parish your average weekly attendance is

965

8