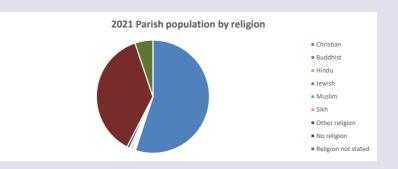

#### Religion of those in your parish

In 2021

Your parish population in 2021 was

55.0% said they are Christian. That is

531 people. In your parish your average weekly attendance is

965

8