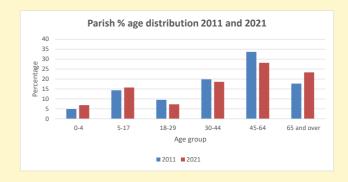

### Parish population, Census and deprivation summary

**Deprivation Rank** 2021 10,302

(1=most deprived parish in the Church of England, 12,307=least deprived)

2021 Parish population by age

NB different age groups: 5-17 in 2011, 5-19 in 2021