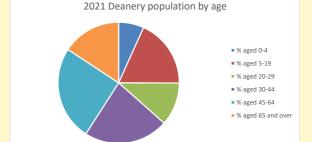

### Parish population, Census and deprivation summary

**Deprivation Rank** 2021 10,302

(1=most deprived parish in the Church of England, 12,307=least deprived)

2021 Parish population by age

NB different age groups: 5-17 in 2011, 5-19 in 2021