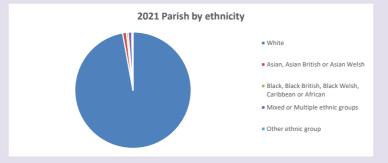

andstats and http://www2.cuf.org.uk/poverty-england/poverty-map

Produced by Diocese of Oxford April 2024

Census data: taken from the 2011 and 2021 national Census and the 2018 population update. Deprivation statistics: IMD taken from the English Indices of Deprivation, published

by the Ministry of Housing, Communities & Local Government, Sept 2019.

The above statistics have been mapped onto parish boundaries so are approximations.

For more information, see:

https://www.churchofengland.org/researchandstats

#### Oakley in the Deanery of AYLESBURY

#### Religion of those in your parish



In 2021





Your parish population in 2021 was

55.0% said they are Christian. That is

531 people. In your parish your average weekly attendance is

965

8

### Ethnicity of those in your parish







# Thoughts to ponder:

What has surprised you in these tables and charts?

Does your congregation(s) reflect the age and ethnic mix of your parish?

Where are those who have identified as Christians who do not attend your church(es)? Do you have other Christian denomination churches in your parish?

How might this influence your mission plans?

This dashboard contains figures as submitted by churches currently in the parish Attendance statistics: taken from annual Statistics for Mission returns.

Average weekly attendance: attendance at Sunday and midweek church services & fresh

expressions in October;