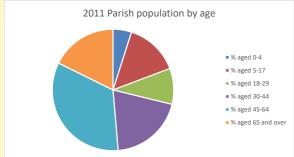

### Parish population, Census and deprivation summary

**Deprivation Rank** 2021 10,302

(1=most deprived parish in the Church of England, 12,307=least deprived)

2021 Parish population by age

NB different age groups: 5-17 in 2011, 5-19 in 2021