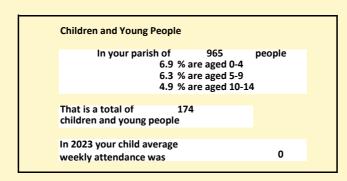

#### Religion of those in your parish

In 2021

Your parish population in 2021 was

55.0% said they are Christian. That is

531 people. In your parish your average weekly attendance is

965

8