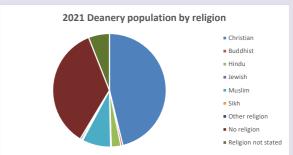

### Religion of those in your parish

In 2021

Your parish population in 2021 was

51.8% said they are Christian. That is

4184 people. In your parish your average weekly attendance is

8084

198