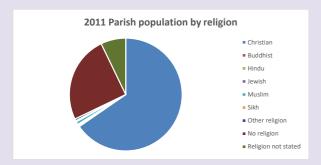

### Religion of those in your parish

In 2021

Your parish population in 2021 was

51.8% said they are Christian. That is

4184 people. In your parish your average weekly attendance is

8084

198