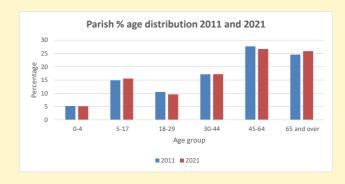

440

Produced by Diocese of Oxford April 2024

NB different age groups: 5-17 in 2011, 5-19 in 2021

Census data: taken from the 2011 and 2021 national Census and the 2018 population update.

Deprivation statistics: IMD taken from the English Indices of Deprivation, published