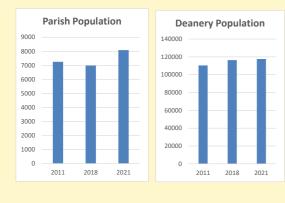

# Population of parish and deanery 2011, 2018 and 2021

Parish Deanery
2011 7,248 110456
2018 6,979 116327
2021 8084 117,603