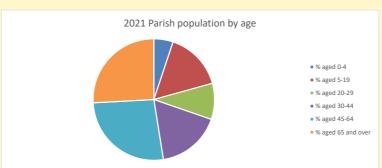

### Religion of those in your parish

In 2021

Your parish population in 2021 was

51.8% said they are Christian. That is

4184 people. In your parish your average weekly attendance is

8084

198