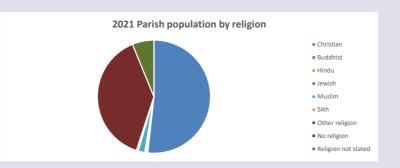

### Religion of those in your parish

In 2021

Your parish population in 2021 was

51.8% said they are Christian. That is

4184 people. In your parish your average weekly attendance is

8084

198