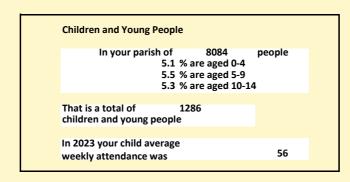

### Religion of those in your parish

In 2021

Your parish population in 2021 was

51.8% said they are Christian. That is

4184 people. In your parish your average weekly attendance is

8084

198