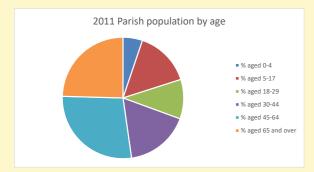

# Census Dashboard for the parish of Princes Risborough w Ilmer in the Deanery of AYLESBURY

# Population of parish and deanery 2011, 2018 and 2021

Parish Deanery
2011 7,248 110456
2018 6,979 116327
2021 8084 117,603



# Parish population, Census and deprivation summary

Deprivation Rank 2021 10,609

(1=most deprived parish in the Church of England, 12,307=least deprived)









#### Number of churches in parish (2022): 2

For more detailed census & deprivation info: see http://arcg.is/1RaS4CS

https://www.churchofengland.org/researchandstats and http://www2.cuf.org.uk/poverty-england/poverty-map

440

Produced by Diocese of Oxford April 2024



NB different age groups: 5-17 in 2011, 5-19 in 2021



Census data: taken from the 2011 and 2021 national Census and the 2018 population update.

Deprivation statistics: IMD taken from the English Indices of Deprivation, published

Deprivation statistics: IPID taken from the English Indices of Deprivation, publish

by the Ministry of Housing, Communities & Local Government, Sept 2019.

The above statistics have been mapped onto parish boundaries so are approximations.

For more information, see:

https://www.churchofen