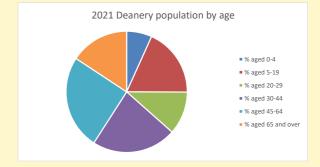

# Population of parish and deanery 2011, 2018 and 2021

Parish Deanery
2011 7,248 110456
2018 6,979 116327
2021 8084 117,603