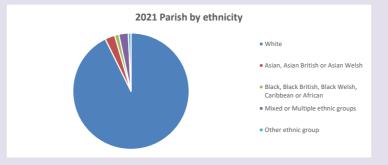

Census data: taken from the 2011 and 2021 national Census and the 2018 population update.

Deprivation statistics: IMD taken from the English Indices of Deprivation, published

Deprivation statistics: IPID taken from the English Indices of Deprivation, publish

by the Ministry of Housing, Communities & Local Government, Sept 2019.

The above statistics have been mapped onto parish boundaries so are approximations.

For more information, see:

https://www.churchofengland.org/researchandstats

#### Princes Risborough w Ilmer in the Deanery of AYLESBURY

### Religion of those in your parish



In 2021





Your parish population in 2021 was

51.8% said they are Christian. That is

4184 people. In your parish your average weekly attendance is

8084

198

# Ethnicity of those in your parish







# Thoughts to ponder:

What has surprised you in these tables and charts?

Does your congregation(s) reflect the age and ethnic mix of your parish?

Where are those who have identified as Christians who do not attend your church(es)? Do you have other Christian denomination churches in your parish?

How might this influence your mission plans?

This dashboard contains figures as submitted by churches currently in the parish Attendance statistics: taken from annual Statistics for Mission returns.

Average weekly attendance: attendance at Sunday and midweek church services & fresh

expressions in October;