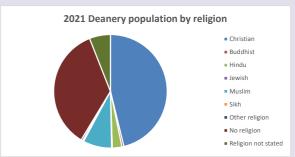

### Religion of those in your parish

In 2021

Your parish population in 2021 was

53.5% said they are Christian. That is

281 people. In your parish your average weekly attendance is

524

2