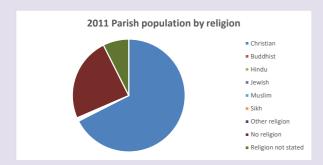

### Religion of those in your parish

In 2021

Your parish population in 2021 was

53.5% said they are Christian. That is

281 people. In your parish your average weekly attendance is

524

2