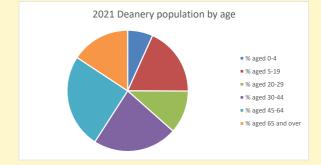

NB different age groups: 5-17 in 2011, 5-19 in 2021

Census data: taken from the 2011 and 2021 national Census and the 2018 population update. Deprivation statistics: IMD taken from the English Indices of Deprivation, published