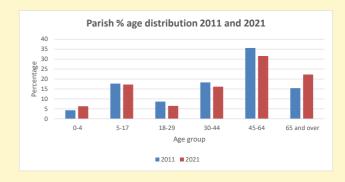

NB different age groups: 5-17 in 2011, 5-19 in 2021

Census data: taken from the 2011 and 2021 national Census and the 2018 population update. Deprivation statistics: IMD taken from the English Indices of Deprivation, published