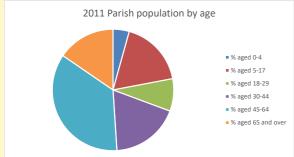

NB different age groups: 5-17 in 2011, 5-19 in 2021

Census data: taken from the 2011 and 2021 national Census and the 2018 population update. Deprivation statistics: IMD taken from the English Indices of Deprivation, published