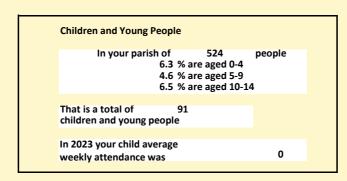

### Religion of those in your parish

In 2021

Your parish population in 2021 was

53.5% said they are Christian. That is

281 people. In your parish your average weekly attendance is

524

2