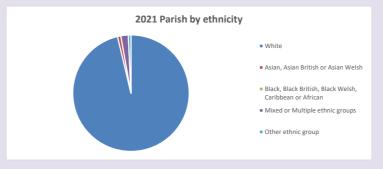

map

Produced by Diocese of Oxford April 2024



NB different age groups: 5-17 in 2011, 5-19 in 2021



Census data: taken from the 2011 and 2021 national Census and the 2018 population update. Deprivation statistics: IMD taken from the English Indices of Deprivation, published

by the Ministry of Housing, Communities & Local Government, Sept 2019.

The above statistics have been mapped onto parish boundaries so are approximations.

For more information, see:

https://www.churchofengland.org/researchandstats

#### Shabbington in the Deanery of AYLESBURY

### Religion of those in your parish



In 2021





Your parish population in 2021 was

53.5% said they are Christian. That is

281 people. In your parish your average weekly attendance is

524

2

## Ethnicity of those in your parish







## Thoughts to ponder:

What has surprised you in these tables and charts?

Does your congregation(s) reflect the age and ethnic mix of your parish?

Where are those who have identified as Christians who do not attend your church(es)? Do you have other Christian denomination churches in your parish?

How might this influence your mission plans?

This dashboard contains figures as submitted by churches currently in the parish Attendance statistics: taken from annual Statistics for Mission returns.

Average weekly attendance: attendance at Sunday and midweek church services & fresh

expressions in October;