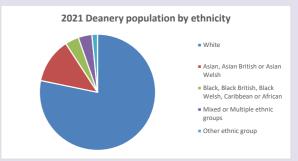

p

Produced by Diocese of Oxford April 2024



NB different age groups: 5-17 in 2011, 5-19 in 2021



Census data: taken from the 2011 and 2021 national Census and the 2018 population update. Deprivation statistics: IMD taken from the English Indices of Deprivation, published

by the Ministry of Housing, Communities & Local Government, Sept 2019.

The above statistics have been mapped onto parish boundaries so are approximations.

For more information, see:

https://www.churchofengland.org/researchandstats

#### Shabbington in the Deanery of AYLESBURY

### Religion of those in your parish



In 2021





Your parish population in 2021 was

53.5% said they are Christian. That is

281 people. In your parish your average weekly attendance is

524

2

## Ethnicity of those in your parish







## Thoughts to ponder:

What has surprised you in these tables and charts?

Does your congregation(s) reflect the age and ethnic mix of your parish?

Where are those who have identified as Christians who do not attend your church(es)? Do you have other Christian denomination churches in your parish?

How might this influence your mission plans?

This dashboard contains figures as submitted by churches currently in the parish Attendance statistics: taken from annual Statistics for Mission returns.

Average weekly attendance: attendance at Sunday and midweek church services & fresh

expressions in October;