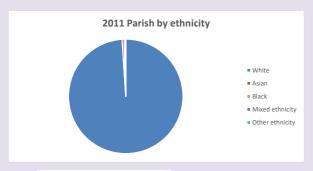

y-map

Produced by Diocese of Oxford April 2024



NB different age groups: 5-17 in 2011, 5-19 in 2021



Census data: taken from the 2011 and 2021 national Census and the 2018 population update. Deprivation statistics: IMD taken from the English Indices of Deprivation, published

by the Ministry of Housing, Communities & Local Government, Sept 2019.

The above statistics have been mapped onto parish boundaries so are approximations.

For more information, see:

https://www.churchofengland.org/researchandstats

#### Shabbington in the Deanery of AYLESBURY

### Religion of those in your parish



In 2021





Your parish population in 2021 was

53.5% said they are Christian. That is

281 people. In your parish your average weekly attendance is

524

2

## Ethnicity of those in your parish







## Thoughts to ponder:

What has surprised you in these tables and charts?

Does your congregation(s) reflect the age and ethnic mix of your parish?

Where are those who have identified as Christians who do not attend your church(es)? Do you have other Christian denomination churches in your parish?

How might this influence your mission plans?

This dashboard contains figures as submitted by churches currently in the parish Attendance statistics: taken from annual Statistics for Mission returns.

Average weekly attendance: attendance at Sunday and midweek church services & fresh

expressions in October;