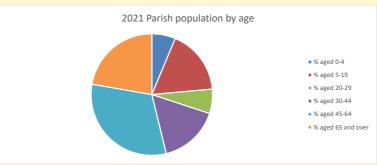

NB different age groups: 5-17 in 2011, 5-19 in 2021

Census data: taken from the 2011 and 2021 national Census and the 2018 population update. Deprivation statistics: IMD taken from the English Indices of Deprivation, published