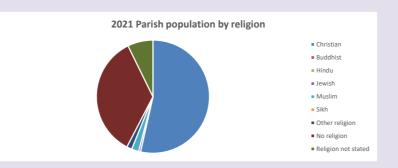

### Religion of those in your parish

In 2021

Your parish population in 2021 was

53.5% said they are Christian. That is

281 people. In your parish your average weekly attendance is

524

2