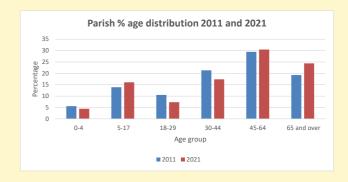

NB different age groups: 5-17 in 2011, 5-19 in 2021

Census data: taken from the 2011 and 2021 national Census and the 2018 population update.

Deprivation statistics: IMD taken from the English Indices of Deprivation, published