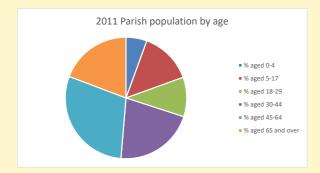

## Census Dashboard for the parish of Stone w Dinton & Hartwell in the Deanery of AYLESBURY

# Population of parish and deanery 2011, 2018 and 2021

Parish Deanery
2011 3,697 110456
2018 3,839 116327
2021 3839 117,603



## Parish population, Census and deprivation summary

Deprivation Rank 2021 11,250

(1=most deprived parish in the Church of England, 12,307=least deprived)











Parish code: 270624

Number of churches in parish (2022): 2

For more detailed census & deprivation info: see http://arcg.is/1RaS4CS

https://www.churchofengland.org/researchandstats and http://www2.cuf.org.uk/poverty-england/poverty-map

442

Produced by Diocese of Oxford April 2024

NB different age groups: 5-17 in 2011, 5-19 in 2021

Census data: taken from the 2011 and 2021 national Census and the 2018 population update.

Deprivation statistics: IMD taken from the English Indices of Deprivation, published

Deprivation statistics: IPID taken from the English Indices of Deprivation, published

by the Ministry of Housing, Communities & Local Government, Sept 2019.

The above statistics have been mapped onto parish boundaries so are approximations.

For more information, see:

https: