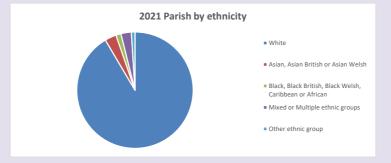

sus data: taken from the 2011 and 2021 national Census and the 2018 population update.

Deprivation statistics: IMD taken from the English Indices of Deprivation, published

Deprivation statistics: IPID taken from the English Indices of Deprivation, published

by the Ministry of Housing, Communities & Local Government, Sept 2019.

The above statistics have been mapped onto parish boundaries so are approximations.

For more information, see:

https://www.churchofengland.org/researchandstats

#### Stone w Dinton & Hartwell in the Deanery of AYLESBURY

#### Religion of those in your parish



In 2021





Your parish population in 2021 was

56.3% said they are Christian. That is

2160 people. In your parish your average weekly attendance is

3839

74

### Ethnicity of those in your parish







## Thoughts to ponder:

What has surprised you in these tables and charts?

Does your congregation(s) reflect the age and ethnic mix of your parish?

Where are those who have identified as Christians who do not attend your church(es)? Do you have other Christian denomination churches in your parish?

How might this influence your mission plans?

This dashboard contains figures as submitted by churches currently in the parish Attendance statistics: taken from annual Statistics for Mission returns.

Average weekly attendance: attendance at Sunday and midweek church services & fresh

expressions in October;