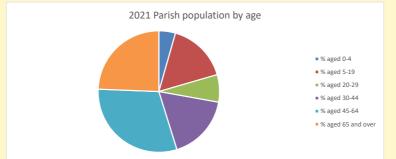

NB different age groups: 5-17 in 2011, 5-19 in 2021

Census data: taken from the 2011 and 2021 national Census and the 2018 population update.

Deprivation statistics: IMD taken from the English Indices of Deprivation, published