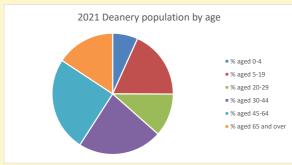

NB different age groups: 5-17 in 2011, 5-19 in 2021

Census data: taken from the 2011 and 2021 national Census and the 2018 population update.

Deprivation statistics: IMD taken from the English Indices of Deprivation, published