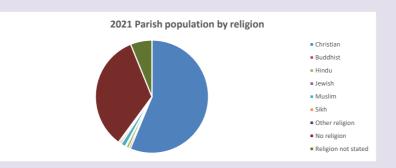

#### Religion of those in your parish

In 2021

Your parish population in 2021 was

56.3% said they are Christian. That is

2160 people. In your parish your average weekly attendance is

3839

74