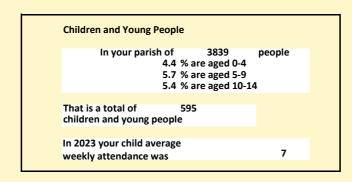

#### Religion of those in your parish

In 2021

Your parish population in 2021 was

56.3% said they are Christian. That is

2160 people. In your parish your average weekly attendance is

3839

74