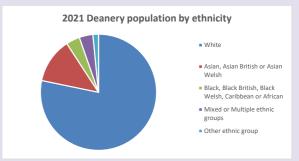

s data: taken from the 2011 and 2021 national Census and the 2018 population update.

Deprivation statistics: IMD taken from the English Indices of Deprivation, published

Deprivation statistics: IPID taken from the English Indices of Deprivation, published

by the Ministry of Housing, Communities & Local Government, Sept 2019.

The above statistics have been mapped onto parish boundaries so are approximations.

For more information, see:

https://www.churchofengland.org/researchandstats

#### Stone w Dinton & Hartwell in the Deanery of AYLESBURY

#### Religion of those in your parish



In 2021





Your parish population in 2021 was

56.3% said they are Christian. That is

2160 people. In your parish your average weekly attendance is

3839

74

### Ethnicity of those in your parish







## Thoughts to ponder:

What has surprised you in these tables and charts?

Does your congregation(s) reflect the age and ethnic mix of your parish?

Where are those who have identified as Christians who do not attend your church(es)? Do you have other Christian denomination churches in your parish?

How might this influence your mission plans?

This dashboard contains figures as submitted by churches currently in the parish Attendance statistics: taken from annual Statistics for Mission returns.

Average weekly attendance: attendance at Sunday and midweek church services & fresh

expressions in October;