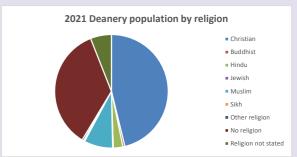

#### Religion of those in your parish

In 2021

Your parish population in 2021 was

56.3% said they are Christian. That is

2160 people. In your parish your average weekly attendance is

3839

74