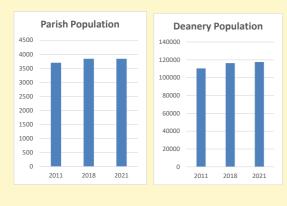

# Population of parish and deanery 2011, 2018 and 2021

Parish Deanery
2011 3,697 110456
2018 3,839 116327
2021 3839 117,603