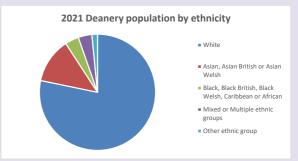

://www2.cuf.org.uk/poverty-england/poverty-map

Produced by Diocese of Oxford April 2024



NB different age groups: 5-17 in 2011, 5-19 in 2021



Census data: taken from the 2011 and 2021 national Census and the 2018 population update.

Deprivation statistics: IMD taken from the English Indices of Deprivation, published

by the Ministry of Housing, Communities & Local Government, Sept 2019.

The above statistics have been mapped onto parish boundaries so are approximations.

For more information, see:

https://www.churchofengland.org/researchandstats

#### Religion of those in your parish







Your parish population in 2021 was

In 2021 55.4% said they are Christian. That is 325 people. In your parish your average weekly attendance is

587

7

### Ethnicity of those in your parish







## Thoughts to ponder:

What has surprised you in these tables and charts?

Does your congregation(s) reflect the age and ethnic mix of your parish?

Where are those who have identified as Christians who do not attend your church(es)? Do you have other Christian denomination churches in your parish?

How might this influence your mission plans?

This dashboard contains figures as submitted by churches currently in the parish Attendance statistics: taken from annual Statistics for Mission returns.

Average weekly attendance: attendance at Sunday and midweek church services & fresh

expressions in October;