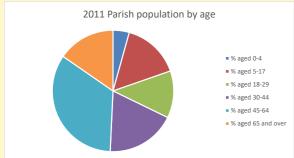

NB different age groups: 5-17 in 2011, 5-19 in 2021

Census data: taken from the 2011 and 2021 national Census and the 2018 population update.

Deprivation statistics: IMD taken from the English Indices of Deprivation, published