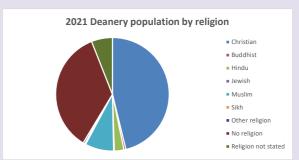

#### Religion of those in your parish

Your parish population in 2021 was

In 2021 55.4% said they are Christian. That is 325 people. In your parish your average weekly attendance is

587

7