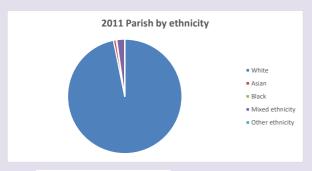

http://www2.cuf.org.uk/poverty-england/poverty-map

Produced by Diocese of Oxford April 2024



NB different age groups: 5-17 in 2011, 5-19 in 2021



Census data: taken from the 2011 and 2021 national Census and the 2018 population update.

Deprivation statistics: IMD taken from the English Indices of Deprivation, published

by the Ministry of Housing, Communities & Local Government, Sept 2019.

The above statistics have been mapped onto parish boundaries so are approximations.

For more information, see:

https://www.churchofengland.org/researchandstats

#### Religion of those in your parish







Your parish population in 2021 was

In 2021 55.4% said they are Christian. That is 325 people. In your parish your average weekly attendance is

587

7

### Ethnicity of those in your parish







## Thoughts to ponder:

What has surprised you in these tables and charts?

Does your congregation(s) reflect the age and ethnic mix of your parish?

Where are those who have identified as Christians who do not attend your church(es)? Do you have other Christian denomination churches in your parish?

How might this influence your mission plans?

This dashboard contains figures as submitted by churches currently in the parish Attendance statistics: taken from annual Statistics for Mission returns.

Average weekly attendance: attendance at Sunday and midweek church services & fresh

expressions in October;