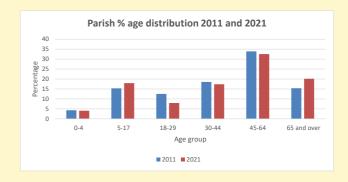

NB different age groups: 5-17 in 2011, 5-19 in 2021

Census data: taken from the 2011 and 2021 national Census and the 2018 population update.

Deprivation statistics: IMD taken from the English Indices of Deprivation, published