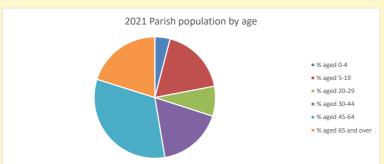

NB different age groups: 5-17 in 2011, 5-19 in 2021

Census data: taken from the 2011 and 2021 national Census and the 2018 population update.

Deprivation statistics: IMD taken from the English Indices of Deprivation, published