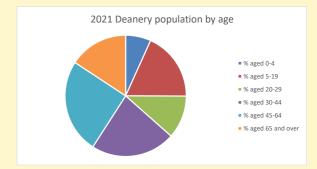

NB different age groups: 5-17 in 2011, 5-19 in 2021

Census data: taken from the 2011 and 2021 national Census and the 2018 population update.

Deprivation statistics: IMD taken from the English Indices of Deprivation, published