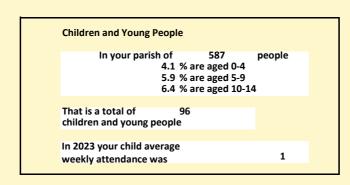

#### Religion of those in your parish

Your parish population in 2021 was

In 2021 55.4% said they are Christian. That is 325 people. In your parish your average weekly attendance is

587

7