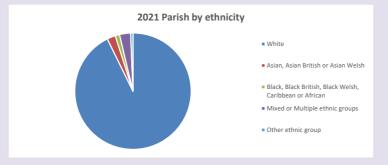

tp://www2.cuf.org.uk/poverty-england/poverty-map

Produced by Diocese of Oxford April 2024



NB different age groups: 5-17 in 2011, 5-19 in 2021



Census data: taken from the 2011 and 2021 national Census and the 2018 population update.

Deprivation statistics: IMD taken from the English Indices of Deprivation, published

by the Ministry of Housing, Communities & Local Government, Sept 2019.

The above statistics have been mapped onto parish boundaries so are approximations.

For more information, see:

https://www.churchofengland.org/researchandstats

#### Religion of those in your parish







Your parish population in 2021 was

In 2021 55.4% said they are Christian. That is 325 people. In your parish your average weekly attendance is

587

7

### Ethnicity of those in your parish







## Thoughts to ponder:

What has surprised you in these tables and charts?

Does your congregation(s) reflect the age and ethnic mix of your parish?

Where are those who have identified as Christians who do not attend your church(es)? Do you have other Christian denomination churches in your parish?

How might this influence your mission plans?

This dashboard contains figures as submitted by churches currently in the parish Attendance statistics: taken from annual Statistics for Mission returns.

Average weekly attendance: attendance at Sunday and midweek church services & fresh

expressions in October;