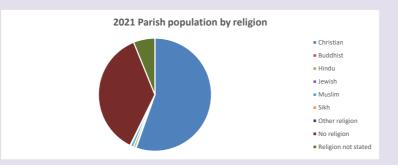

#### Religion of those in your parish

Your parish population in 2021 was

In 2021 55.4% said they are Christian. That is 325 people. In your parish your average weekly attendance is

587

7