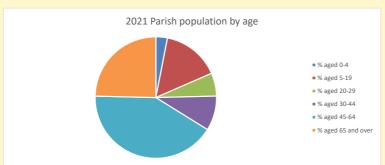

506

Produced by Diocese of Oxford April 2024

NB different age groups: 5-17 in 2011, 5-19 in 2021

Census data: taken from the 2011 and 2021 national Census and the 2018 population update.

Deprivation statistics: IMD taken from the English Indices of Deprivation, published