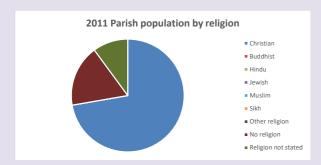

### Religion of those in your parish

In 2021

Your parish population in 2021 was

55.6% said they are Christian. That is

72 people. In your parish your average weekly attendance is

130