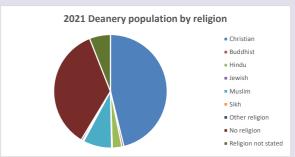

### Religion of those in your parish

In 2021

Your parish population in 2021 was

55.6% said they are Christian. That is

72 people. In your parish your average weekly attendance is

130