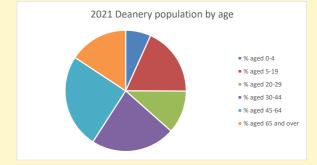

and deanery 2011, 2018 and 2021

|      | Parisii | Deanery |
|------|---------|---------|
| 2011 | 117     | 110456  |
| 2018 | 127     | 116327  |
| 2021 | 130     | 117,603 |

#### **Parish Population Deanery Population** 140000 120000 100 100000 80000 60 60000 40 40000 20 20000 2011 2018 2021 2011 2018

## Parish population, Census and deprivation summary

Deprivation Rank 2021 5,465

(1=most deprived parish in the Church of England, 12,307=least deprived)









#### Number of churches in parish (2022): I

For more detailed census & deprivation info: see http://arcg.is/1RaS4CS

https://www.churchofengland.org/researchandstats and http://www2.cuf.org.uk/poverty-england/poverty-map

506

Produced by Diocese of Oxford April 2024



NB different age groups: 5-17 in 2011, 5-19 in 2021



Census data: taken from the 2011 and 2021 national Census and the 2018 population update.

Deprivation statistics: IMD taken from the English Indices of Deprivation, published

by the Ministry of Housing, Communities & Local Government, Sept 2019.

The above statistics have been mapped onto parish boundaries so are approximations.

For more information, see:

https://www.churchofengland.org/researchandstats

#### Wotton Underwood in the Deanery of AYLESBURY

### Religion of those in your parish



In 2021





Your parish population in 2021 was

55.6% said they are Christian. That is

72 people. In your parish your average weekly attendance is

130

## Ethnicity of those in your parish







## Thoughts to ponder:

What has surprised you in these tables and charts?

Does your congregati