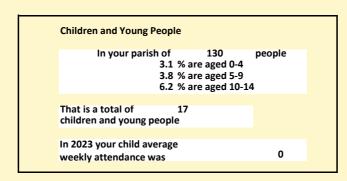

### Religion of those in your parish

In 2021

Your parish population in 2021 was

55.6% said they are Christian. That is

72 people. In your parish your average weekly attendance is

130