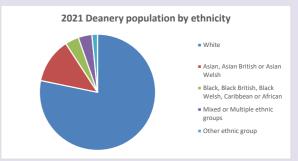

Produced by Diocese of Oxford April 2024



NB different age groups: 5-17 in 2011, 5-19 in 2021



Census data: taken from the 2011 and 2021 national Census and the 2018 population update.

Deprivation statistics: IMD taken from the English Indices of Deprivation, published

by the Ministry of Housing, Communities & Local Government, Sept 2019.

The above statistics have been mapped onto parish boundaries so are approximations.

For more information, see:

https://www.churchofengland.org/researchandstats

#### Wotton Underwood in the Deanery of AYLESBURY

### Religion of those in your parish



In 2021





Your parish population in 2021 was

55.6% said they are Christian. That is

72 people. In your parish your average weekly attendance is

130

## Ethnicity of those in your parish







## Thoughts to ponder:

What has surprised you in these tables and charts?

Does your congregation(s) reflect the age and ethnic mix of your parish?

Where are those who have identified as Christians who do not attend your church(es)? Do you have other Christian denomination churches in your parish?

How might this influence your mission plans?

This dashboard contains figures as submitted by churches currently in the parish Attendance statistics: taken from annual Statistics for Mission returns.

Average weekly attendance: attendance at Sunday and midweek church services & fresh

expressions in October;