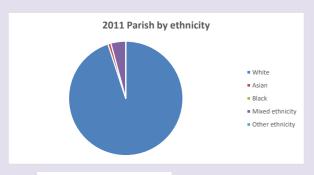

506

Produced by Diocese of Oxford April 2024



NB different age groups: 5-17 in 2011, 5-19 in 2021



Census data: taken from the 2011 and 2021 national Census and the 2018 population update.

Deprivation statistics: IMD taken from the English Indices of Deprivation, published

by the Ministry of Housing, Communities & Local Government, Sept 2019.

The above statistics have been mapped onto parish boundaries so are approximations.

For more information, see:

https://www.churchofengland.org/researchandstats

#### Wotton Underwood in the Deanery of AYLESBURY

### Religion of those in your parish



In 2021





Your parish population in 2021 was

55.6% said they are Christian. That is

72 people. In your parish your average weekly attendance is

130

## Ethnicity of those in your parish







## Thoughts to ponder:

What has surprised you in these tables and charts?

Does your congregation(s) reflect the age and ethnic mix of your parish?

Where are those who have identified as Christians who do not attend your church(es)? Do you have other Christian denomination churches in your parish?

How might this influence your mission plans?

This dashboard contains figures as submitted by churches currently in the parish Attendance statistics: taken from annual Statistics for Mission returns.

Average weekly attendance: attendance at Sunday and midweek church services & fresh

expressions in October;