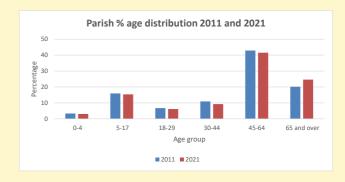

506

Produced by Diocese of Oxford April 2024

NB different age groups: 5-17 in 2011, 5-19 in 2021

Census data: taken from the 2011 and 2021 national Census and the 2018 population update.

Deprivation statistics: IMD taken from the English Indices of Deprivation, published