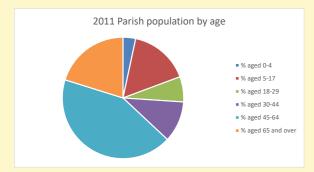

506

Produced by Diocese of Oxford April 2024

NB different age groups: 5-17 in 2011, 5-19 in 2021

Census data: taken from the 2011 and 2021 national Census and the 2018 population update.

Deprivation statistics: IMD taken from the English Indices of Deprivation, published