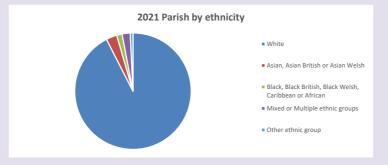

6

Produced by Diocese of Oxford April 2024



NB different age groups: 5-17 in 2011, 5-19 in 2021



Census data: taken from the 2011 and 2021 national Census and the 2018 population update.

Deprivation statistics: IMD taken from the English Indices of Deprivation, published

by the Ministry of Housing, Communities & Local Government, Sept 2019.

The above statistics have been mapped onto parish boundaries so are approximations.

For more information, see:

https://www.churchofengland.org/researchandstats

#### Wotton Underwood in the Deanery of AYLESBURY

### Religion of those in your parish



In 2021





Your parish population in 2021 was

55.6% said they are Christian. That is

72 people. In your parish your average weekly attendance is

130

## Ethnicity of those in your parish







## Thoughts to ponder:

What has surprised you in these tables and charts?

Does your congregation(s) reflect the age and ethnic mix of your parish?

Where are those who have identified as Christians who do not attend your church(es)? Do you have other Christian denomination churches in your parish?

How might this influence your mission plans?

This dashboard contains figures as submitted by churches currently in the parish Attendance statistics: taken from annual Statistics for Mission returns.

Average weekly attendance: attendance at Sunday and midweek church services & fresh

expressions in October;