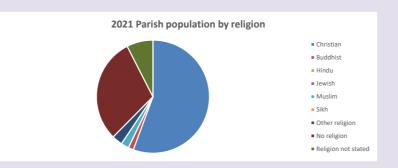

### Religion of those in your parish

In 2021

Your parish population in 2021 was

55.6% said they are Christian. That is

72 people. In your parish your average weekly attendance is

130