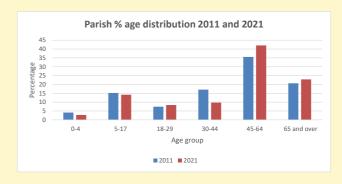

NB different age groups: 5-17 in 2011, 5-19 in 2021

Census data: taken from the 2011 and 2021 national Census and the 2018 population update. Deprivation statistics: IMD taken from the English Indices of Deprivation, published by the Ministry of Housing, Communities & Local Government, Sept 2019. The above statistics have been mapped onto parish boundaries so are approximations.