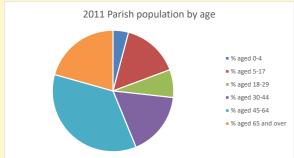

NB different age groups: 5-17 in 2011, 5-19 in 2021

Census data: taken from the 2011 and 2021 national Census and the 2018 population update. Deprivation statistics: IMD taken from the English Indices of Deprivation, published by the Ministry of Housing, Communities & Local Government, Sept 2019. The above statistics have been mapped onto parish boundaries so are approximations.