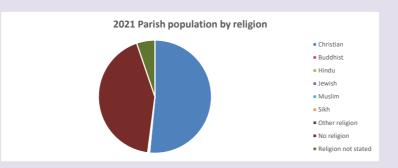

#### Religion of those in your parish

In 2021

Your parish population in 2021 was

51.5% said they are Christian. That is

192 people. In your parish your average weekly attendance is

372

3