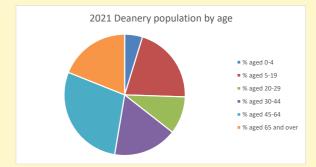

NB different age groups: 5-17 in 2011, 5-19 in 2021

Census data: taken from the 2011 and 2021 national Census and the 2018 population update. Deprivation statistics: IMD taken from the English Indices of Deprivation, published by the Ministry of Housing, Communities & Local Government, Sept 2019. The above statistics have been mapped onto parish boundaries so are approximations.