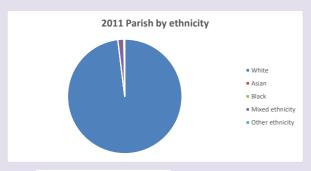

http://www2.cuf.org.uk/poverty-england/poverty-map

Produced by Diocese of Oxford April 2024



NB different age groups: 5-17 in 2011, 5-19 in 2021



Census data: taken from the 2011 and 2021 national Census and the 2018 population update. Deprivation statistics: IMD taken from the English Indices of Deprivation, published by the Ministry of Housing, Communities & Local Government, Sept 2019. The above statistics have been mapped onto parish boundaries so are approximations.

For more information, see:

https://www.churchofengland.org/researchandstats

#### Religion of those in your parish



In 2021





Your parish population in 2021 was

51.5% said they are Christian. That is

192 people. In your parish your average weekly attendance is

372

3

### Ethnicity of those in your parish







# Thoughts to ponder:

What has surprised you in these tables and charts?

Does your congregation(s) reflect the age and ethnic mix of your parish?

Where are those who have identified as Christians who do not attend your church(es)? Do you have other Christian denomination churches in your parish?

How might this influence your mission plans?

This dashboard contains figures as submitted by churches currently in the parish Attendance statistics: taken from annual Statistics for Mission returns.

Average weekly attendance: attendance at Sunday and midweek church services & fresh

expressions in October;

Page 2