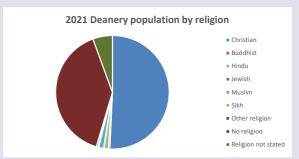

Parish code: 270628

Number of churches in parish (2022): I

For more detailed census & deprivation info: see http://arcg.is/1RaS4CS

https://www.churchofengland.org/researchandstats and http://www2.cuf.org.uk/poverty-england/poverty-map

Produced by Diocese of Oxford April 2024



NB different age groups: 5-17 in 2011, 5-19 in 2021



Census data: taken from the 2011 and 2021 national Census and the 2018 population update. Deprivation statistics: IMD taken from the English Indices of Deprivation, published by the Ministry of Housing, Communities & Local Government, Sept 2019. The above statistics have been mapped onto parish boundaries so are approximations.

For more information, see:

https://www.churchofengland.org/researchandstats

#### Religion of those in your parish



In 2021





Your parish population in 2021 was

51.5% said they are Christian. That is

192 people. In your parish your average weekly attendance is

372

3

### Ethnicity of those in your parish







# Thoughts to ponder:

What has surprised you in these tables and charts?

Does your congregation(s) reflect the age and ethnic mix of your parish?

Where are those who have identified as Christians who do not attend your church(es)? Do you have other Christian denomination churches in your parish?

How might this influence your mission plans?

This dashboard contains figures as submitted by churches currently in the parish Attendance statistics: taken from annual Statistics for Mission returns.

Average weekly attendance: attendance at Sunday and midweek church services & fresh

expressions in Octob