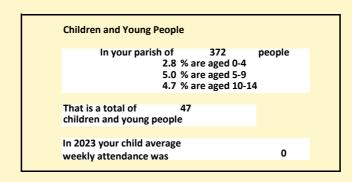

#### Religion of those in your parish

In 2021

Your parish population in 2021 was

51.5% said they are Christian. That is

192 people. In your parish your average weekly attendance is

372

3