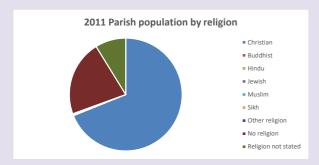

#### Religion of those in your parish

In 2021

Your parish population in 2021 was

51.5% said they are Christian. That is

192 people. In your parish your average weekly attendance is

372

3