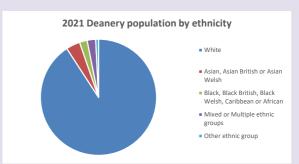

p://www2.cuf.org.uk/poverty-england/poverty-map

Produced by Diocese of Oxford April 2024



NB different age groups: 5-17 in 2011, 5-19 in 2021



Census data: taken from the 2011 and 2021 national Census and the 2018 population update. Deprivation statistics: IMD taken from the English Indices of Deprivation, published by the Ministry of Housing, Communities & Local Government, Sept 2019. The above statistics have been mapped onto parish boundaries so are approximations.

For more information, see:

https://www.churchofengland.org/researchandstats

#### Religion of those in your parish



In 2021





Your parish population in 2021 was

51.5% said they are Christian. That is

192 people. In your parish your average weekly attendance is

372

3

### Ethnicity of those in your parish







# Thoughts to ponder:

What has surprised you in these tables and charts?

Does your congregation(s) reflect the age and ethnic mix of your parish?

Where are those who have identified as Christians who do not attend your church(es)? Do you have other Christian denomination churches in your parish?

How might this influence your mission plans?

This dashboard contains figures as submitted by churches currently in the parish Attendance statistics: taken from annual Statistics for Mission returns.

Average weekly attendance: attendance at Sunday and midweek church services & fresh

expressions in October;

Page 2