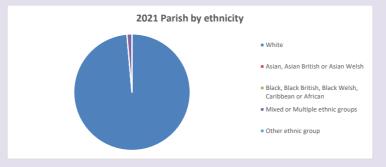

ttp://www2.cuf.org.uk/poverty-england/poverty-map

Produced by Diocese of Oxford April 2024



NB different age groups: 5-17 in 2011, 5-19 in 2021



Census data: taken from the 2011 and 2021 national Census and the 2018 population update. Deprivation statistics: IMD taken from the English Indices of Deprivation, published by the Ministry of Housing, Communities & Local Government, Sept 2019. The above statistics have been mapped onto parish boundaries so are approximations.

For more information, see:

https://www.churchofengland.org/researchandstats

#### Religion of those in your parish



In 2021





Your parish population in 2021 was

51.5% said they are Christian. That is

192 people. In your parish your average weekly attendance is

372

3

### Ethnicity of those in your parish







# Thoughts to ponder:

What has surprised you in these tables and charts?

Does your congregation(s) reflect the age and ethnic mix of your parish?

Where are those who have identified as Christians who do not attend your church(es)? Do you have other Christian denomination churches in your parish?

How might this influence your mission plans?

This dashboard contains figures as submitted by churches currently in the parish Attendance statistics: taken from annual Statistics for Mission returns.

Average weekly attendance: attendance at Sunday and midweek church services & fresh

expressions in October;

Page 2