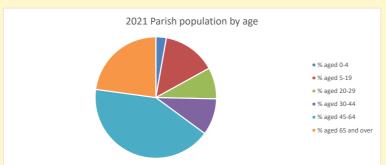

NB different age groups: 5-17 in 2011, 5-19 in 2021

Census data: taken from the 2011 and 2021 national Census and the 2018 population update. Deprivation statistics: IMD taken from the English Indices of Deprivation, published by the Ministry of Housing, Communities & Local Government, Sept 2019. The above statistics have been mapped onto parish boundaries so are approximations.