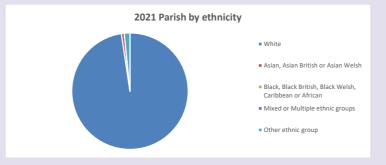

## Ethnicity of those in your parish

Thoughts to ponder:

What has surprised you in these tables and charts?

Does your congregation(s) reflect the age and ethnic mix of your parish?

Where are those who have identified as Christians who do not attend your church(es)? Do you have other Christian denomination churches in your parish?