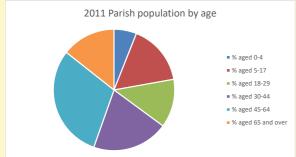

### Parish population, Census and deprivation summary

**Deprivation Rank** 2021 5,701

(1=most deprived parish in the Church of England, 12,307=least deprived)

2021 Parish population by age

2021 Deanery population by age • % aged 0-4 % aged 5-19 % aged 20-29 % aged 30-44 % aged 45-64 % aged 65 and over