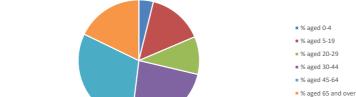

### Parish population, Census and deprivation summary

**Deprivation Rank** 2021 5,701

(1=most deprived parish in the Church of England, 12,307=least deprived)

2021 Parish population by age

2021 Deanery population by age • % aged 0-4 % aged 5-19 % aged 20-29 % aged 30-44 % aged 45-64 % aged 65 and over