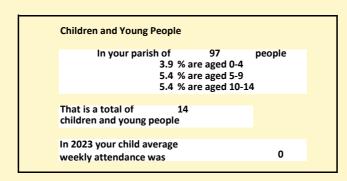

#### Religion of those in your parish

In 2021

Your parish population in 2021 was

54.7% said they are Christian. That is

53 people. In your parish your average weekly attendance is

97

0