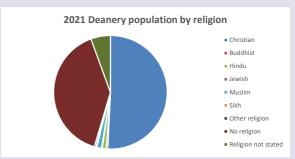

#### Religion of those in your parish

In 2021

Your parish population in 2021 was

54.7% said they are Christian. That is

53 people. In your parish your average weekly attendance is

97

0