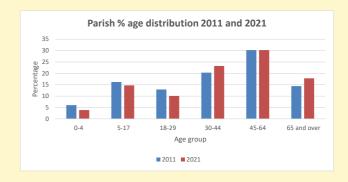

### Parish population, Census and deprivation summary

**Deprivation Rank** 2021 5,701

(1=most deprived parish in the Church of England, 12,307=least deprived)

2021 Parish population by age

2021 Deanery population by age • % aged 0-4 % aged 5-19 % aged 20-29 % aged 30-44 % aged 45-64 % aged 65 and over

NB different age groups: 5-17 in 2011, 5-19 in 2021

Parish code: 270630

Number of churches in parish (2022): I

For more detailed census & deprivation info: see http://arcg.is/1RaS4CS

https://www.churchofengland.org/researchandstats and http://www2.cuf.org.uk/poverty-england/poverty-map