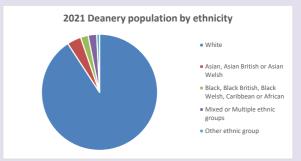

## Ethnicity of those in your parish

Thoughts to ponder:

What has surprised you in these tables and charts?

Does your congregation(s) reflect the age and ethnic mix of your parish?

Where are those who have identified as Christians who do not attend your church(es)? Do you have other Christian denomination churches in your parish?