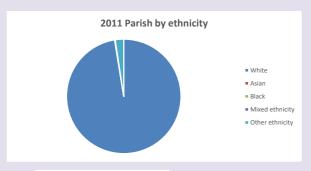

## Ethnicity of those in your parish

Thoughts to ponder:

What has surprised you in these tables and charts?

Does your congregation(s) reflect the age and ethnic mix of your parish?

Where are those who have identified as Christians who do not attend your church(es)? Do you have other Christian denomination churches in your parish?