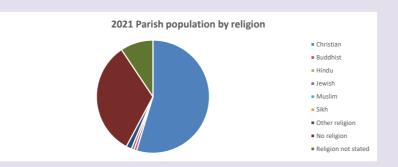

#### Religion of those in your parish

In 2021

Your parish population in 2021 was

54.7% said they are Christian. That is

53 people. In your parish your average weekly attendance is

97

0