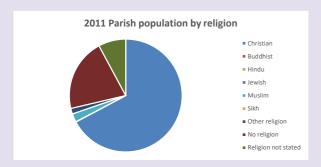

#### Religion of those in your parish

In 2021

Your parish population in 2021 was

54.7% said they are Christian. That is

53 people. In your parish your average weekly attendance is

97

0