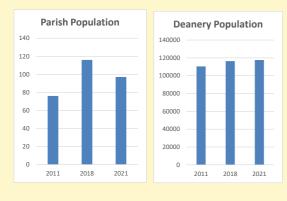

# Population of parish and deanery 2011, 2018 and 2021

|      | Parish | Deanery |
|------|--------|---------|
| 2011 | 76     | 110456  |
| 2018 | 116    | 116327  |
| 2021 | 97     | 117,603 |