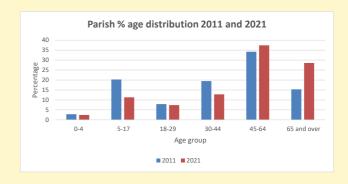

and http://www2.cuf.org.uk/poverty-england/poverty-map

Produced by Diocese of Oxford April 2024

NB different age groups: 5-17 in 2011, 5-19 in 2021

Census data: taken from the 2011 and 2021 national Census and the 2018 population update. Deprivation statistics: IMD taken from the English Indices of Deprivation, published