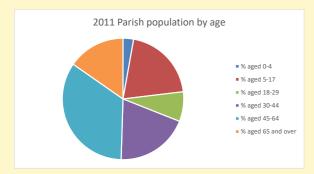

and http://www2.cuf.org.uk/poverty-england/poverty-map

Produced by Diocese of Oxford April 2024

NB different age groups: 5-17 in 2011, 5-19 in 2021

Census data: taken from the 2011 and 2021 national Census and the 2018 population update. Deprivation statistics: IMD taken from the English Indices of Deprivation, published