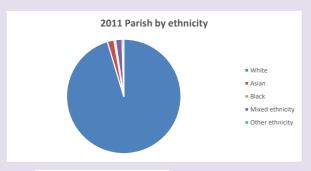

http://www2.cuf.org.uk/poverty-england/poverty-map

Produced by Diocese of Oxford April 2024



NB different age groups: 5-17 in 2011, 5-19 in 2021



Census data: taken from the 2011 and 2021 national Census and the 2018 population update. Deprivation statistics: IMD taken from the English Indices of Deprivation, published

by the Ministry of Housing, Communities & Local Government, Sept 2019.

The above statistics have been mapped onto parish boundaries so are approximations.

For more information, see:

https://www.churchofengland.org/researchandstats

#### Religion of those in your parish







Your parish population in 2021 was

In 2021 61.8% said they are Christian. That is

127 people. In your parish your average weekly attendance is

206

0

### Ethnicity of those in your parish







# Thoughts to ponder:

What has surprised you in these tables and charts?

Does your congregation(s) reflect the age and ethnic mix of your parish?

Where are those who have identified as Christians who do not attend your church(es)? Do you have other Christian denomination churches in your parish?

How might this influence your mission plans?

This dashboard contains figures as submitted by churches currently in the parish  $% \left( 1\right) =\left( 1\right) \left( 1\right)$ 

Attendance statistics: taken from annual Statistics for Mission returns.

Average weekly attendance: attendance at Sunday and midweek church services & fresh

expressions in October;