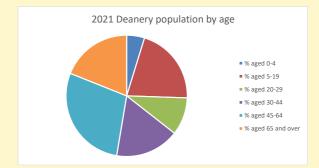

parish and deanery 2011, 2018 and 2021

|      | Parisii | Deanery |
|------|---------|---------|
| 2011 | 219     | 110456  |
| 2018 | 228     | 116327  |
| 2021 | 206     | 117,603 |

#### **Parish Population Deanery Population** 250 140000 120000 100000 150 80000 60000 100 40000 50 20000 2011 2018 2021 2011

### Parish population, Census and deprivation summary

**Deprivation Rank** 2021 10,113

(1=most deprived parish in the Church of England, 12,307=least deprived)









Number of churches in parish (2022): I

For more detailed census & deprivation info: see http://arcg.is/1RaS4CS https://www.churchofengland.org/researchandstats

and http://www2.cuf.org.uk/poverty-england/poverty-map

Produced by Diocese of Oxford April 2024



NB different age groups: 5-17 in 2011, 5-19 in 2021



Census data: taken from the 2011 and 2021 national Census and the 2018 population update. Deprivation statistics: IMD taken from the English Indices of Deprivation, published

by the Ministry of Housing, Communities & Local Government, Sept 2019.

The above statistics have been mapped onto parish boundaries so are approximations.

For more information, see:

https://www.churchofengland.org/researchandstats

#### Religion of those in your parish







Your parish population in 2021 was

In 2021 61.8% said they are Christian. That is

127 people. In your parish your average weekly attendance is

206

0

### Ethnicity of those in your parish







# Thoughts to ponder:

What has surprised you in these tables and charts?

Does your congregation(s) reflect the age and ethnic mix of your par