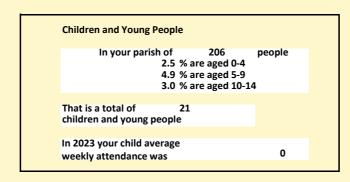

#### Religion of those in your parish

Your parish population in 2021 was

In 2021 61.8% said they are Christian. That is

127 people. In your parish your average weekly attendance is

206

0