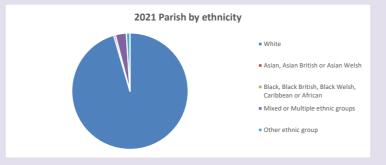

tp://www2.cuf.org.uk/poverty-england/poverty-map

Produced by Diocese of Oxford April 2024



NB different age groups: 5-17 in 2011, 5-19 in 2021



Census data: taken from the 2011 and 2021 national Census and the 2018 population update. Deprivation statistics: IMD taken from the English Indices of Deprivation, published

by the Ministry of Housing, Communities & Local Government, Sept 2019.

The above statistics have been mapped onto parish boundaries so are approximations.

For more information, see:

https://www.churchofengland.org/researchandstats

#### Religion of those in your parish







Your parish population in 2021 was

In 2021 61.8% said they are Christian. That is

127 people. In your parish your average weekly attendance is

206

0

### Ethnicity of those in your parish







# Thoughts to ponder:

What has surprised you in these tables and charts?

Does your congregation(s) reflect the age and ethnic mix of your parish?

Where are those who have identified as Christians who do not attend your church(es)? Do you have other Christian denomination churches in your parish?

How might this influence your mission plans?

This dashboard contains figures as submitted by churches currently in the parish  $% \left( 1\right) =\left( 1\right) \left( 1\right)$ 

Attendance statistics: taken from annual Statistics for Mission returns.

Average weekly attendance: attendance at Sunday and midweek church services & fresh

expressions in October;