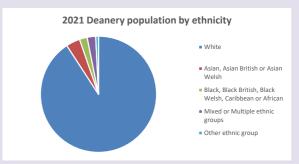

://www2.cuf.org.uk/poverty-england/poverty-map

Produced by Diocese of Oxford April 2024



NB different age groups: 5-17 in 2011, 5-19 in 2021



Census data: taken from the 2011 and 2021 national Census and the 2018 population update. Deprivation statistics: IMD taken from the English Indices of Deprivation, published

by the Ministry of Housing, Communities & Local Government, Sept 2019.

The above statistics have been mapped onto parish boundaries so are approximations.

For more information, see:

https://www.churchofengland.org/researchandstats

#### Religion of those in your parish







Your parish population in 2021 was

In 2021 61.8% said they are Christian. That is

127 people. In your parish your average weekly attendance is

206

0

### Ethnicity of those in your parish







# Thoughts to ponder:

What has surprised you in these tables and charts?

Does your congregation(s) reflect the age and ethnic mix of your parish?

Where are those who have identified as Christians who do not attend your church(es)? Do you have other Christian denomination churches in your parish?

How might this influence your mission plans?

This dashboard contains figures as submitted by churches currently in the parish  $% \left( 1\right) =\left( 1\right) \left( 1\right)$ 

Attendance statistics: taken from annual Statistics for Mission returns.

Average weekly attendance: attendance at Sunday and midweek church services & fresh

expressions in October;