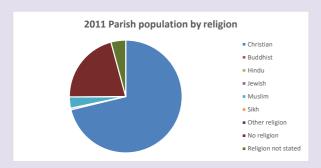

12,307=least deprived)









Number of churches in parish (2022): I

For more detailed census & deprivation info: see http://arcg.is/1RaS4CS https://www.churchofengland.org/researchandstats

and http://www2.cuf.org.uk/poverty-england/poverty-map

Produced by Diocese of Oxford April 2024



NB different age groups: 5-17 in 2011, 5-19 in 2021



Census data: taken from the 2011 and 2021 national Census and the 2018 population update. Deprivation statistics: IMD taken from the English Indices of Deprivation, published

by the Ministry of Housing, Communities & Local Government, Sept 2019.

The above statistics have been mapped onto parish boundaries so are approximations.

For more information, see:

https://www.churchofengland.org/researchandstats

#### Religion of those in your parish







Your parish population in 2021 was

In 2021 61.8% said they are Christian. That is

127 people. In your parish your average weekly attendance is

206

0

### Ethnicity of those in your parish







# Thoughts to ponder:

What has surprised you in these tables and charts?

Does your congregation(s) reflect the age and ethnic mix of your parish?

Where are those who have identified as Christians who do not attend your church(es)? Do you have other Christian denomination churches in your parish?

How might this influence your mission plans?

This dashboard contains figures as submitted by churches currently in the parish  $% \left( 1\right) =\left( 1\right) \left( 1\right)$ 

Attendance statistics: taken from annual Statistics for Mission returns.

Average weekly attendance: attendance