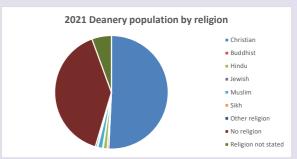

307=least deprived)









Number of churches in parish (2022): I

For more detailed census & deprivation info: see http://arcg.is/1RaS4CS https://www.churchofengland.org/researchandstats

and http://www2.cuf.org.uk/poverty-england/poverty-map

Produced by Diocese of Oxford April 2024



NB different age groups: 5-17 in 2011, 5-19 in 2021



Census data: taken from the 2011 and 2021 national Census and the 2018 population update. Deprivation statistics: IMD taken from the English Indices of Deprivation, published

by the Ministry of Housing, Communities & Local Government, Sept 2019.

The above statistics have been mapped onto parish boundaries so are approximations.

For more information, see:

https://www.churchofengland.org/researchandstats

#### Religion of those in your parish







Your parish population in 2021 was

In 2021 61.8% said they are Christian. That is

127 people. In your parish your average weekly attendance is

206

0

### Ethnicity of those in your parish







# Thoughts to ponder:

What has surprised you in these tables and charts?

Does your congregation(s) reflect the age and ethnic mix of your parish?

Where are those who have identified as Christians who do not attend your church(es)? Do you have other Christian denomination churches in your parish?

How might this influence your mission plans?

This dashboard contains figures as submitted by churches currently in the parish  $% \left( 1\right) =\left( 1\right) \left( 1\right)$ 

Attendance statistics: taken from annual Statistics for Mission returns.

Average weekly attendance: attendance at