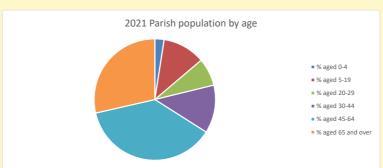

and http://www2.cuf.org.uk/poverty-england/poverty-map

Produced by Diocese of Oxford April 2024

NB different age groups: 5-17 in 2011, 5-19 in 2021

Census data: taken from the 2011 and 2021 national Census and the 2018 population update. Deprivation statistics: IMD taken from the English Indices of Deprivation, published