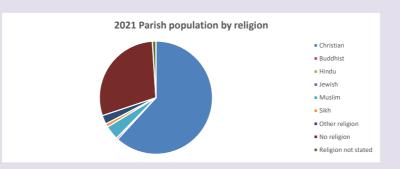

#### Religion of those in your parish

Your parish population in 2021 was

In 2021 61.8% said they are Christian. That is

127 people. In your parish your average weekly attendance is

206

0