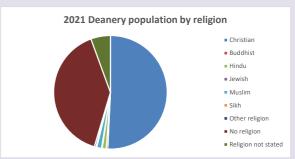

#### Religion of those in your parish

In 2021

Your parish population in 2021 was

53.3% said they are Christian. That is

1737 people. In your parish your average weekly attendance is

3261

75