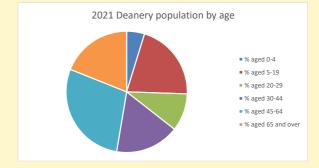

NB different age groups: 5-17 in 2011, 5-19 in 2021

Census data: taken from the 2011 and 2021 national Census and the 2018 population update.

Deprivation statistics: IMD taken from the English Indices of Deprivation, published