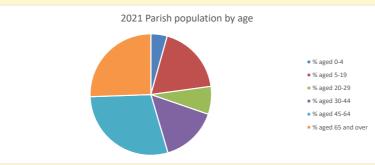

NB different age groups: 5-17 in 2011, 5-19 in 2021

Census data: taken from the 2011 and 2021 national Census and the 2018 population update.

Deprivation statistics: IMD taken from the English Indices of Deprivation, published