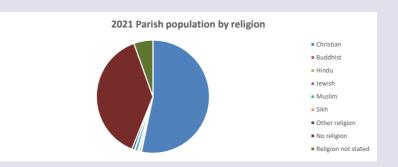

#### Religion of those in your parish

In 2021

Your parish population in 2021 was

53.3% said they are Christian. That is

1737 people. In your parish your average weekly attendance is

3261

75