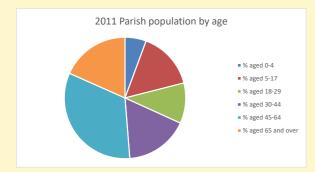

NB different age groups: 5-17 in 2011, 5-19 in 2021

Census data: taken from the 2011 and 2021 national Census and the 2018 population update.

Deprivation statistics: IMD taken from the English Indices of Deprivation, published