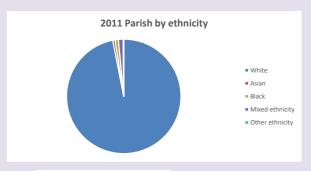

uced by Diocese of Oxford April 2024



NB different age groups: 5-17 in 2011, 5-19 in 2021



Census data: taken from the 2011 and 2021 national Census and the 2018 population update.

Deprivation statistics: IMD taken from the English Indices of Deprivation, published

by the Ministry of Housing, Communities & Local Government, Sept 2019.

The above statistics have been mapped onto parish boundaries so are approximations.

For more information, see:

https://www.churchofengland.org/researchandstats

#### North Buckingham in the Deanery of BUCKINGHAM

#### Religion of those in your parish



In 2021





Your parish population in 2021 was

53.3% said they are Christian. That is

1737 people. In your parish your average weekly attendance is

3261

75

## Ethnicity of those in your parish







# Thoughts to ponder:

What has surprised you in these tables and charts?

Does your congregation(s) reflect the age and ethnic mix of your parish?

Where are those who have identified as Christians who do not attend your church(es)? Do you have other Christian denomination churches in your parish?

How might this influence your mission plans?

This dashboard contains figures as submitted by churches currently in the parish  $% \left( 1\right) =\left( 1\right) \left( 1\right)$ 

Attendance statistics: taken from annual Statistics for Mission returns.

Average weekly attendance: attendance at Sunday and midweek church services & fresh

Average weekly attendance: attendance at Sunday and midweek church services & fresi expressions in October;