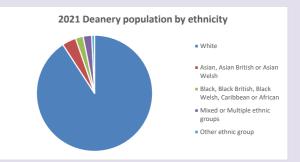

by Diocese of Oxford April 2024



NB different age groups: 5-17 in 2011, 5-19 in 2021



Census data: taken from the 2011 and 2021 national Census and the 2018 population update.

Deprivation statistics: IMD taken from the English Indices of Deprivation, published

by the Ministry of Housing, Communities & Local Government, Sept 2019.

The above statistics have been mapped onto parish boundaries so are approximations.

For more information, see:

https://www.churchofengland.org/researchandstats

#### North Buckingham in the Deanery of BUCKINGHAM

#### Religion of those in your parish



In 2021





Your parish population in 2021 was

53.3% said they are Christian. That is

1737 people. In your parish your average weekly attendance is

3261

75

## Ethnicity of those in your parish







# Thoughts to ponder:

What has surprised you in these tables and charts?

Does your congregation(s) reflect the age and ethnic mix of your parish?

Where are those who have identified as Christians who do not attend your church(es)? Do you have other Christian denomination churches in your parish?

How might this influence your mission plans?

This dashboard contains figures as submitted by churches currently in the parish  $% \left( 1\right) =\left( 1\right) \left( 1\right)$ 

Attendance statistics: taken from annual Statistics for Mission returns.

Average weekly attendance: attendance at Sunday and midweek church services & fresh

Average weekly attendance: attendance at Sunday and midweek church services & fresi expressions in October;