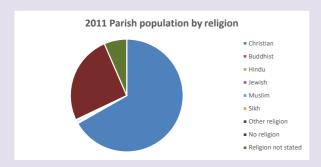

#### Religion of those in your parish

In 2021

Your parish population in 2021 was

53.3% said they are Christian. That is

1737 people. In your parish your average weekly attendance is

3261

75