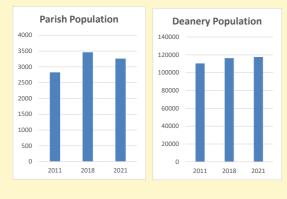

# Population of parish and deanery 2011, 2018 and 2021

Parish Deanery
2011 2,824 110456
2018 3,460 116327
2021 3261 117,603