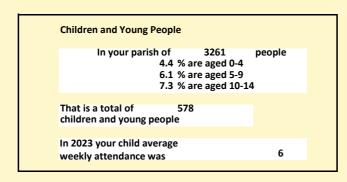

#### Religion of those in your parish

In 2021

Your parish population in 2021 was

53.3% said they are Christian. That is

1737 people. In your parish your average weekly attendance is

3261

75