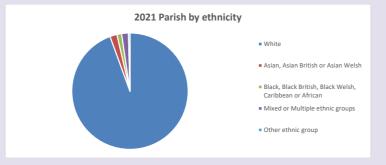

ed by Diocese of Oxford April 2024



NB different age groups: 5-17 in 2011, 5-19 in 2021



Census data: taken from the 2011 and 2021 national Census and the 2018 population update.

Deprivation statistics: IMD taken from the English Indices of Deprivation, published

by the Ministry of Housing, Communities & Local Government, Sept 2019.

The above statistics have been mapped onto parish boundaries so are approximations.

For more information, see:

https://www.churchofengland.org/researchandstats

#### North Buckingham in the Deanery of BUCKINGHAM

#### Religion of those in your parish



In 2021





Your parish population in 2021 was

53.3% said they are Christian. That is

1737 people. In your parish your average weekly attendance is

3261

75

## Ethnicity of those in your parish







# Thoughts to ponder:

What has surprised you in these tables and charts?

Does your congregation(s) reflect the age and ethnic mix of your parish?

Where are those who have identified as Christians who do not attend your church(es)? Do you have other Christian denomination churches in your parish?

How might this influence your mission plans?

This dashboard contains figures as submitted by churches currently in the parish  $% \left( 1\right) =\left( 1\right) \left( 1\right)$ 

Attendance statistics: taken from annual Statistics for Mission returns.

Average weekly attendance: attendance at Sunday and midweek church services & fresh

Average weekly attendance: attendance at Sunday and midweek church services & fresi expressions in October;