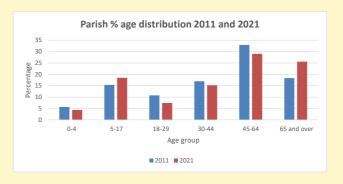

NB different age groups: 5-17 in 2011, 5-19 in 2021

Census data: taken from the 2011 and 2021 national Census and the 2018 population update.

Deprivation statistics: IMD taken from the English Indices of Deprivation, published