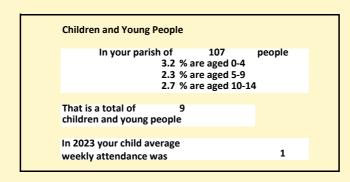

## Religion of those in your parish

Your parish population in 2021 was In 2021 73.8% said they are Christian. That is

79 people. In your parish your average weekly attendance is

107

10

Ethnicity of those in your parish