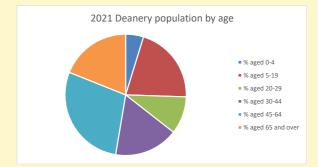

NB different age groups: 5-17 in 2011, 5-19 in 2021

Census data: taken from the 2011 and 2021 national Census and the 2018 population update.

Deprivation statistics: IMD taken from the English Indices of Deprivation, published