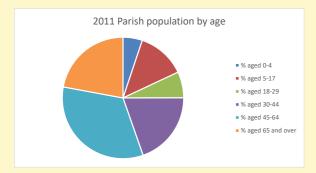

## Census Dashboard for the parish of Shalstone in the Deanery of BUCKINGHAM

## Population of parish and deanery 2011, 2018 and 2021

|      | Parish | Deanery |
|------|--------|---------|
| 2011 | 119    | 110456  |
| 2018 | 98     | 116327  |
| 2021 | 107    | 117,603 |



## Parish population, Census and deprivation summary

Deprivation Rank 2021 5,701

(1=most deprived parish in the Church of England, 12,307=least deprived)







Parish code: 270643

Number of churches in parish (2022): I

For more detailed census & deprivation info: see http://arcg.is/1RaS4CS

https://www.churchofengland.org/researchandstats and http://www2.cuf.org.uk/poverty-england/poverty-map

Produced by Diocese of Oxford April 2024



NB different age groups: 5-17 in 2011, 5-19 in 2021



Census data: taken from the 2011 and 2021 national Census and the 2018 population update.

Deprivation statistics: IMD taken from the English Indices of Deprivation, published

by the Ministry of Housing, Communities & Local Government, Sept 2019.

The above statistics have been mapped onto parish boundaries so are approximations.

For more information, see:

https://www.churchofengland.org/researchandstats

## Religion of those in your parish







Your