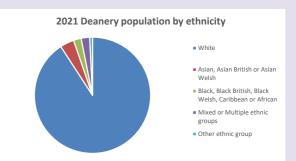

## Religion of those in your parish

Your parish population in 2021 was In 2021 73.8% said they are Christian. That is

79 people. In your parish your average weekly attendance is

107

10

Ethnicity of those in your parish