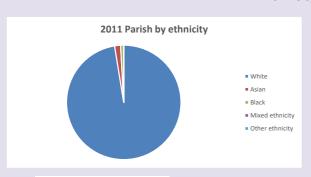

## Religion of those in your parish

Your parish population in 2021 was In 2021 73.8% said they are Christian. That is

79 people. In your parish your average weekly attendance is

107

10

Ethnicity of those in your parish