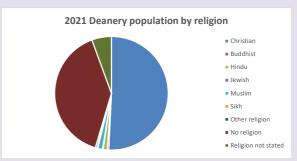

## Religion of those in your parish

Your parish population in 2021 was In 2021 73.8% said they are Christian. That is

79 people. In your parish your average weekly attendance is

107

10

Ethnicity of those in your parish