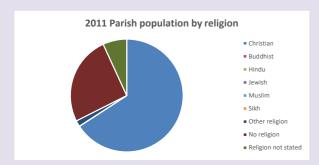

## Religion of those in your parish

Your parish population in 2021 was In 2021 73.8% said they are Christian. That is

79 people. In your parish your average weekly attendance is

107

10

Ethnicity of those in your parish