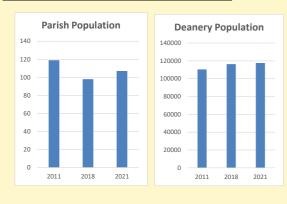

## Population of parish and deanery 2011, 2018 and 2021

|      | Parish | Deanery |
|------|--------|---------|
| 2011 | 119    | 110456  |
| 2018 | 98     | 116327  |
| 2021 | 107    | 117,603 |