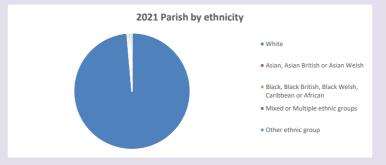

## Religion of those in your parish

Your parish population in 2021 was In 2021 73.8% said they are Christian. That is

79 people. In your parish your average weekly attendance is

107

10

Ethnicity of those in your parish