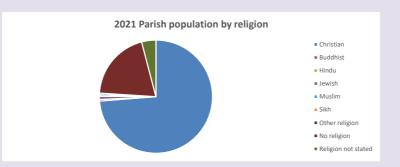

## Religion of those in your parish

Your parish population in 2021 was In 2021 73.8% said they are Christian. That is

79 people. In your parish your average weekly attendance is

107

10

Ethnicity of those in your parish