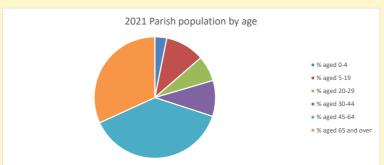

NB different age groups: 5-17 in 2011, 5-19 in 2021

Census data: taken from the 2011 and 2021 national Census and the 2018 population update.

Deprivation statistics: IMD taken from the English Indices of Deprivation, published