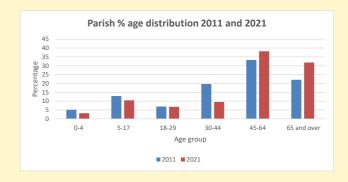

NB different age groups: 5-17 in 2011, 5-19 in 2021

Census data: taken from the 2011 and 2021 national Census and the 2018 population update.

Deprivation statistics: IMD taken from the English Indices of Deprivation, published