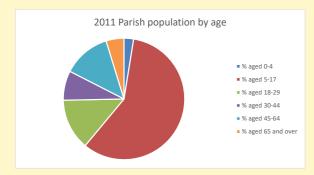

NB different age groups: 5-17 in 2011, 5-19 in 2021

Census data: taken from the 2011 and 2021 national Census and the 2018 population update.

Deprivation statistics: IMD taken from the English Indices of Deprivation, published