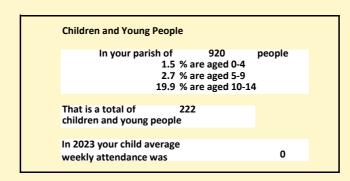

#### Religion of those in your parish

In 2021

Your parish population in 2021 was

45.6% said they are Christian. That is

419 people. In your parish your average weekly attendance is

920

0