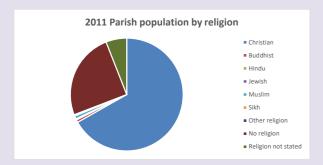

#### Religion of those in your parish

In 2021

Your parish population in 2021 was

45.6% said they are Christian. That is

419 people. In your parish your average weekly attendance is

920

0