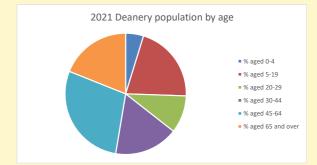

NB different age groups: 5-17 in 2011, 5-19 in 2021

Census data: taken from the 2011 and 2021 national Census and the 2018 population update.

Deprivation statistics: IMD taken from the English Indices of Deprivation, published