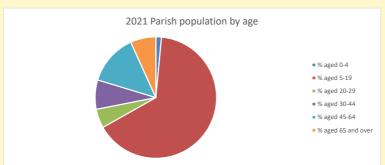

NB different age groups: 5-17 in 2011, 5-19 in 2021

Census data: taken from the 2011 and 2021 national Census and the 2018 population update.

Deprivation statistics: IMD taken from the English Indices of Deprivation, published