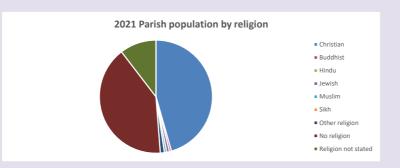

#### Religion of those in your parish

In 2021

Your parish population in 2021 was

45.6% said they are Christian. That is

419 people. In your parish your average weekly attendance is

920

0