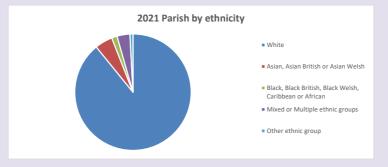

//www2.cuf.org.uk/poverty-england/poverty-map

Produced by Diocese of Oxford April 2024



NB different age groups: 5-17 in 2011, 5-19 in 2021



Census data: taken from the 2011 and 2021 national Census and the 2018 population update.

Deprivation statistics: IMD taken from the English Indices of Deprivation, published

by the Ministry of Housing, Communities & Local Government, Sept 2019.

The above statistics have been mapped onto parish boundaries so are approximations.

For more information, see:

https://www.churchofengland.org/researchandstats

#### Religion of those in your parish



In 2021





Your parish population in 2021 was

45.6% said they are Christian. That is

419 people. In your parish your average weekly attendance is

920

0

#### Ethnicity of those in your parish







## Thoughts to ponder:

What has surprised you in these tables and charts?

Does your congregation(s) reflect the age and ethnic mix of your parish?

Where are those who have identified as Christians who do not attend your church(es)? Do you have other Christian denomination churches in your parish?

How might this influence your mission plans?

This dashboard contains figures as submitted by churches currently in the parish Attendance statistics: taken from annual Statistics for Mission returns.

Average weekly attendance: attendance at Sunday and midweek church services & fresh

expressions in October;