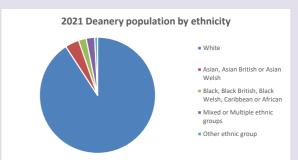

www2.cuf.org.uk/poverty-england/poverty-map

Produced by Diocese of Oxford April 2024



NB different age groups: 5-17 in 2011, 5-19 in 2021



Census data: taken from the 2011 and 2021 national Census and the 2018 population update.

Deprivation statistics: IMD taken from the English Indices of Deprivation, published

by the Ministry of Housing, Communities & Local Government, Sept 2019.

The above statistics have been mapped onto parish boundaries so are approximations.

For more information, see:

https://www.churchofengland.org/researchandstats

#### Religion of those in your parish



In 2021





Your parish population in 2021 was

45.6% said they are Christian. That is

419 people. In your parish your average weekly attendance is

920

0

#### Ethnicity of those in your parish







## Thoughts to ponder:

What has surprised you in these tables and charts?

Does your congregation(s) reflect the age and ethnic mix of your parish?

Where are those who have identified as Christians who do not attend your church(es)? Do you have other Christian denomination churches in your parish?

How might this influence your mission plans?

This dashboard contains figures as submitted by churches currently in the parish Attendance statistics: taken from annual Statistics for Mission returns.

Average weekly attendance: attendance at Sunday and midweek church services & fresh

expressions in October;