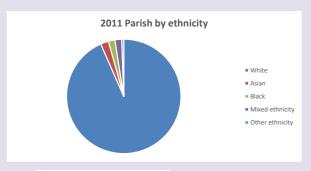

p://www2.cuf.org.uk/poverty-england/poverty-map

Produced by Diocese of Oxford April 2024



NB different age groups: 5-17 in 2011, 5-19 in 2021



Census data: taken from the 2011 and 2021 national Census and the 2018 population update.

Deprivation statistics: IMD taken from the English Indices of Deprivation, published

by the Ministry of Housing, Communities & Local Government, Sept 2019.

The above statistics have been mapped onto parish boundaries so are approximations.

For more information, see:

https://www.churchofengland.org/researchandstats

#### Religion of those in your parish



In 2021





Your parish population in 2021 was

45.6% said they are Christian. That is

419 people. In your parish your average weekly attendance is

920

0

#### Ethnicity of those in your parish







## Thoughts to ponder:

What has surprised you in these tables and charts?

Does your congregation(s) reflect the age and ethnic mix of your parish?

Where are those who have identified as Christians who do not attend your church(es)? Do you have other Christian denomination churches in your parish?

How might this influence your mission plans?

This dashboard contains figures as submitted by churches currently in the parish Attendance statistics: taken from annual Statistics for Mission returns.

Average weekly attendance: attendance at Sunday and midweek church services & fresh

expressions in October;