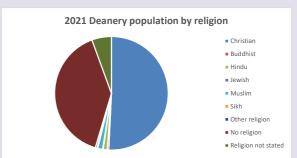

rish code: 270644

Number of churches in parish (2022): I

For more detailed census & deprivation info: see http://arcg.is/1RaS4CS

https://www.churchofengland.org/researchandstats and http://www2.cuf.org.uk/poverty-england/poverty-map

Produced by Diocese of Oxford April 2024



NB different age groups: 5-17 in 2011, 5-19 in 2021



Census data: taken from the 2011 and 2021 national Census and the 2018 population update.

Deprivation statistics: IMD taken from the English Indices of Deprivation, published

by the Ministry of Housing, Communities & Local Government, Sept 2019.

The above statistics have been mapped onto parish boundaries so are approximations.

For more information, see:

https://www.churchofengland.org/researchandstats

#### Religion of those in your parish



In 2021





Your parish population in 2021 was

45.6% said they are Christian. That is

419 people. In your parish your average weekly attendance is

920

0

#### Ethnicity of those in your parish







## Thoughts to ponder:

What has surprised you in these tables and charts?

Does your congregation(s) reflect the age and ethnic mix of your parish?

Where are those who have identified as Christians who do not attend your church(es)? Do you have other Christian denomination churches in your parish?

How might this influence your mission plans?

This dashboard contains figures as submitted by churches currently in the parish Attendance statistics: taken from annual Statistics for Mission returns.

Average weekly attendance: attendance at Sunday and midweek church services & fresh

expressions in Oct