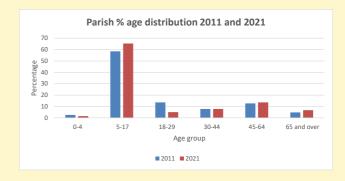

NB different age groups: 5-17 in 2011, 5-19 in 2021

Census data: taken from the 2011 and 2021 national Census and the 2018 population update.

Deprivation statistics: IMD taken from the English Indices of Deprivation, published