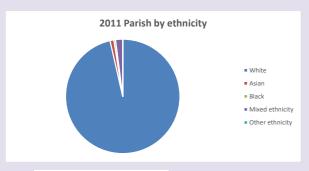

, 5-19 in 2021



Census data: taken from the 2011 and 2021 national Census and the 2018 population update.

Deprivation statistics: IMD taken from the English Indices of Deprivation, published

Deprivation statistics: IPID taken from the English Indices of Deprivation, publish

by the Ministry of Housing, Communities & Local Government, Sept 2019.

The above statistics have been mapped onto parish boundaries so are approximations.

For more information, see:

https://www.churchofengland.org/researchandstats

#### Thornborough in the Deanery of BUCKINGHAM

### Religion of those in your parish







Your parish population in 2021 was

In 2021 59.3% said they are Christian. That is

378 people. In your parish your average weekly attendance is

637

39

## Ethnicity of those in your parish







## Thoughts to ponder:

What has surprised you in these tables and charts?

Does your congregation(s) reflect the age and ethnic mix of your parish?

Where are those who have identified as Christians who do not attend your church(es)? Do you have other Christian denomination churches in your parish?

How might this influence your mission plans?

This dashboard contains figures as submitted by churches currently in the parish Attendance statistics: taken from annual Statistics for Mission returns.

Average weekly attendance: attendance at Sunday and midweek church services & fresh expressions in October:

expressions in October;