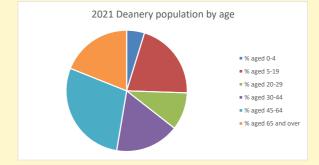

### Religion of those in your parish

Your parish population in 2021 was

In 2021 59.3% said they are Christian. That is

378 people. In your parish your average weekly attendance is

637

39