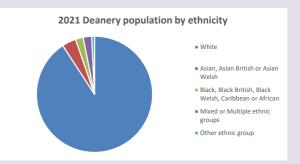

19 in 2021



Census data: taken from the 2011 and 2021 national Census and the 2018 population update.

Deprivation statistics: IMD taken from the English Indices of Deprivation, published

Deprivation statistics: IPID taken from the English Indices of Deprivation, publish

by the Ministry of Housing, Communities & Local Government, Sept 2019.

The above statistics have been mapped onto parish boundaries so are approximations.

For more information, see:

https://www.churchofengland.org/researchandstats

#### Thornborough in the Deanery of BUCKINGHAM

### Religion of those in your parish







Your parish population in 2021 was

In 2021 59.3% said they are Christian. That is

378 people. In your parish your average weekly attendance is

637

39

## Ethnicity of those in your parish







## Thoughts to ponder:

What has surprised you in these tables and charts?

Does your congregation(s) reflect the age and ethnic mix of your parish?

Where are those who have identified as Christians who do not attend your church(es)? Do you have other Christian denomination churches in your parish?

How might this influence your mission plans?

This dashboard contains figures as submitted by churches currently in the parish Attendance statistics: taken from annual Statistics for Mission returns.

Average weekly attendance: attendance at Sunday and midweek church services & fresh expressions in October:

expressions in October;