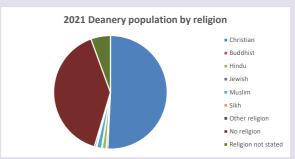

### Religion of those in your parish

Your parish population in 2021 was

In 2021 59.3% said they are Christian. That is

378 people. In your parish your average weekly attendance is

637

39