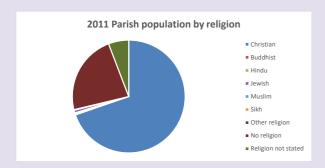

### Religion of those in your parish

Your parish population in 2021 was

In 2021 59.3% said they are Christian. That is

378 people. In your parish your average weekly attendance is

637

39