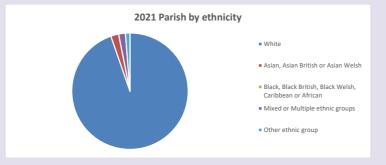

5-19 in 2021



Census data: taken from the 2011 and 2021 national Census and the 2018 population update.

Deprivation statistics: IMD taken from the English Indices of Deprivation, published

Deprivation statistics: IPID taken from the English Indices of Deprivation, publish

by the Ministry of Housing, Communities & Local Government, Sept 2019.

The above statistics have been mapped onto parish boundaries so are approximations.

For more information, see:

https://www.churchofengland.org/researchandstats

#### Thornborough in the Deanery of BUCKINGHAM

### Religion of those in your parish







Your parish population in 2021 was

In 2021 59.3% said they are Christian. That is

378 people. In your parish your average weekly attendance is

637

39

## Ethnicity of those in your parish







## Thoughts to ponder:

What has surprised you in these tables and charts?

Does your congregation(s) reflect the age and ethnic mix of your parish?

Where are those who have identified as Christians who do not attend your church(es)? Do you have other Christian denomination churches in your parish?

How might this influence your mission plans?

This dashboard contains figures as submitted by churches currently in the parish Attendance statistics: taken from annual Statistics for Mission returns.

Average weekly attendance: attendance at Sunday and midweek church services & fresh expressions in October:

expressions in October;