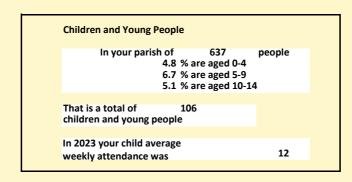

### Religion of those in your parish

Your parish population in 2021 was

In 2021 59.3% said they are Christian. That is

378 people. In your parish your average weekly attendance is

637

39