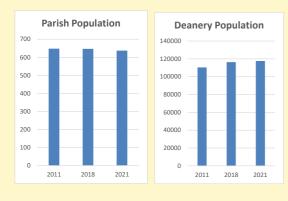

# Population of parish and deanery 2011, 2018 and 2021

|      | Parish | Deanery |
|------|--------|---------|
| 2011 | 648    | 110456  |
| 2018 | 647    | 116327  |
| 2021 | 637    | 117,603 |