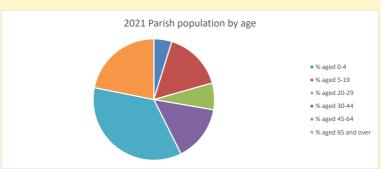

### Religion of those in your parish

Your parish population in 2021 was

In 2021 59.3% said they are Christian. That is

378 people. In your parish your average weekly attendance is

637

39