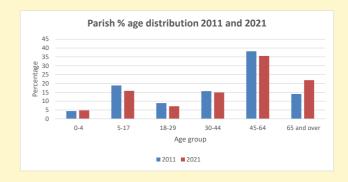

https://www.churchofengland.org/researchandstats and http://www2.cuf.org.uk/poverty-england/poverty-map

457

Produced by Diocese of Oxford April 2024

NB different age groups: 5-17 in 2011, 5-19 in 2021

Census data: taken from the 2011 and 2021 national Census and the 2018 population update.