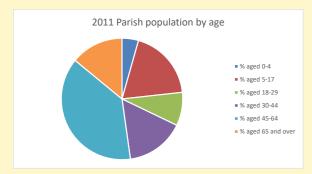

## Census Dashboard for the parish of Thornborough in the Deanery of BUCKINGHAM

# Population of parish and deanery 2011, 2018 and 2021

|      | Parish | Deanery |
|------|--------|---------|
| 2011 | 648    | 110456  |
| 2018 | 647    | 116327  |
| 2021 | 637    | 117,603 |



## Parish population, Census and deprivation summary

Deprivation Rank 2021 10,200

(1=most deprived parish in the Church of England, 12,307=least deprived)









Number of churches in parish (2022): I

For more detailed census & deprivation info: see http://arcg.is/1RaS4CS

https://www.churchofengland.org/researchandstats and http://www2.cuf.org.uk/poverty-england/poverty-map

457

Produced by Diocese of Oxford April 2024



NB different age groups: 5-17 in 2011, 5-19 in 2021



Census data: taken from the 2011 and 2021 national Census and the 2018 population update.

Deprivation statistics: IMD taken from the English Indices of Deprivation, published

Deprivation statistics: IPID taken from the English Indices of Deprivation, publish

by the Ministry of Housing, Communities & Local Government, Sept 2019.

The above statistics have been mapped onto parish boundaries so are approximations.

For more information, see:

https://www.churchofengland