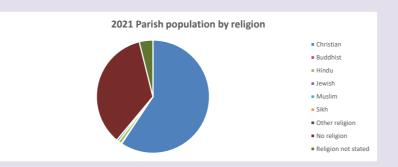

### Religion of those in your parish

Your parish population in 2021 was

In 2021 59.3% said they are Christian. That is

378 people. In your parish your average weekly attendance is

637

39