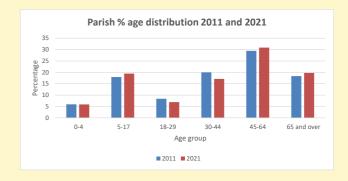

NB different age groups: 5-17 in 2011, 5-19 in 2021

Census data: taken from the 2011 and 2021 national Census and the 2018 population update.

Deprivation statistics: IMD taken from the English Indices of Deprivation, published by the Ministry of Housing, Communities & Local Government, Sept 2019.