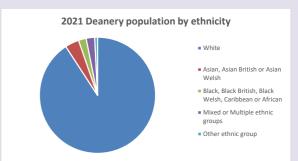

, 5-19 in 2021



Census data: taken from the 2011 and 2021 national Census and the 2018 population update.

Deprivation statistics: IMD taken from the English Indices of Deprivation, published by the Ministry of Housing, Communities & Local Government, Sept 2019.

The above statistics have been mapped onto parish boundaries so are approximations.

The above statistics have been mapped onto parish boundaries so are approximations. For more information, see:

https://www.churchofengland.org/researchandstats

#### Tingewick in the Deanery of BUCKINGHAM

### Religion of those in your parish



In 2021





Your parish population in 2021 was

50.1% said they are Christian. That is

665 people. In your parish your average weekly attendance is

1326

9

## Ethnicity of those in your parish







## Thoughts to ponder:

What has surprised you in these tables and charts?

Does your congregation(s) reflect the age and ethnic mix of your parish?

Where are those who have identified as Christians who do not attend your church(es)? Do you have other Christian denomination churches in your parish?

How might this influence your mission plans?

This dashboard contains figures as submitted by churches currently in the parish

Average weekly attendance: attendance at Sunday and midweek church services & fresh expressions in October;

Attendance statistics: taken from annual Statistics for Mission returns.