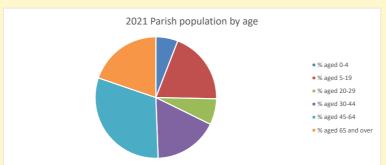

### Religion of those in your parish

In 2021

Your parish population in 2021 was

50.1% said they are Christian. That is

665 people. In your parish your average weekly attendance is

1326

9