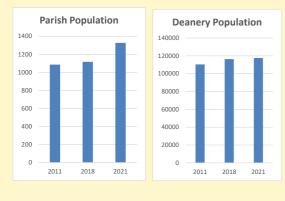

# Population of parish and deanery 2011, 2018 and 2021

Parish Deanery
2011 1,086 110456
2018 1,117 116327
2021 1326 117,603