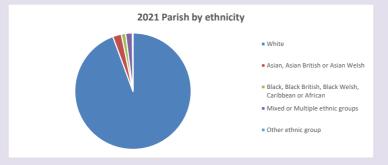

11, 5-19 in 2021



Census data: taken from the 2011 and 2021 national Census and the 2018 population update.

Deprivation statistics: IMD taken from the English Indices of Deprivation, published by the Ministry of Housing, Communities & Local Government, Sept 2019.

The above statistics have been mapped onto parish boundaries so are approximations.

The above statistics have been mapped onto parish boundaries so are approximations. For more information, see:

https://www.churchofengland.org/researchandstats

#### Tingewick in the Deanery of BUCKINGHAM

### Religion of those in your parish



In 2021





Your parish population in 2021 was

50.1% said they are Christian. That is

665 people. In your parish your average weekly attendance is

1326

9

## Ethnicity of those in your parish







## Thoughts to ponder:

What has surprised you in these tables and charts?

Does your congregation(s) reflect the age and ethnic mix of your parish?

Where are those who have identified as Christians who do not attend your church(es)? Do you have other Christian denomination churches in your parish?

How might this influence your mission plans?

This dashboard contains figures as submitted by churches currently in the parish

Average weekly attendance: attendance at Sunday and midweek church services & fresh expressions in October;

Attendance statistics: taken from annual Statistics for Mission returns.