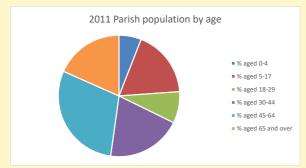

## Census Dashboard for the parish of Tingewick in the Deanery of BUCKINGHAM

# Population of parish and deanery 2011, 2018 and 2021

Parish Deanery
2011 1,086 110456
2018 1,117 116327
2021 1326 117,603



## Parish population, Census and deprivation summary

Deprivation Rank 2021 7,141

(1=most deprived parish in the Church of England, 12,307=least deprived)







Parish code: 270646

Number of churches in parish (2022): I

For more detailed census & deprivation info: see http://arcg.is/1RaS4CS

 $https://www.churchofengland.org/research and stats \\ and http://www2.cuf.org.uk/poverty-england/poverty-map$ 

Produced by Diocese of Oxford April 2024



NB different age groups: 5-17 in 2011, 5-19 in 2021



Census data: taken from the 2011 and 2021 national Census and the 2018 population update.

Deprivation statistics: IMD taken from the English Indices of Deprivation, published by the Ministry of Housing, Communities & Local Government, Sept 2019.

The above statistics have been mapped onto parish boundaries so are approximations.

The above statistics have been mapped onto parish boundaries so are approximations. For more information, see:

https: