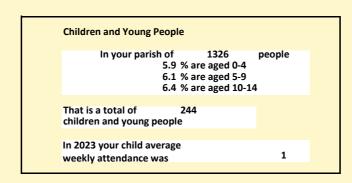

### Religion of those in your parish

In 2021

Your parish population in 2021 was

50.1% said they are Christian. That is

665 people. In your parish your average weekly attendance is

1326

9