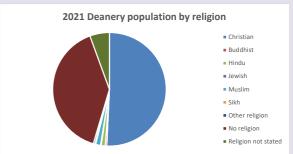

### Religion of those in your parish

In 2021

Your parish population in 2021 was

50.1% said they are Christian. That is

665 people. In your parish your average weekly attendance is

1326

9