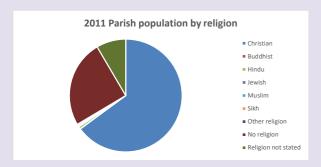

### Religion of those in your parish

In 2021

Your parish population in 2021 was

50.1% said they are Christian. That is

665 people. In your parish your average weekly attendance is

1326

9