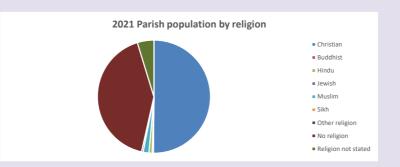

### Religion of those in your parish

In 2021

Your parish population in 2021 was

50.1% said they are Christian. That is

665 people. In your parish your average weekly attendance is

1326

9