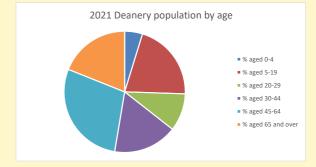

### Religion of those in your parish

In 2021

Your parish population in 2021 was

50.1% said they are Christian. That is

665 people. In your parish your average weekly attendance is

1326

9