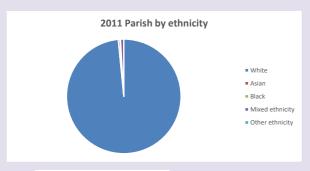

ttp://www2.cuf.org.uk/poverty-england/poverty-map

Produced by Diocese of Oxford April 2024



NB different age groups: 5-17 in 2011, 5-19 in 2021



Census data: taken from the 2011 and 2021 national Census and the 2018 population update.

Deprivation statistics: IMD taken from the English Indices of Deprivation, published

by the Ministry of Housing, Communities & Local Government, Sept 2019.

The above statistics have been mapped onto parish boundaries so are approximations.

For more information, see:

https://www.churchofengland.org/researchandstats

#### Religion of those in your parish



In 2021





Your parish population in 2021 was

59.3% said they are Christian. That is

287 people. In your parish your average weekly attendance is

484

7

## Ethnicity of those in your parish







# Thoughts to ponder:

What has surprised you in these tables and charts?

Does your congregation(s) reflect the age and ethnic mix of your parish?

Where are those who have identified as Christians who do not attend your church(es)? Do you have other Christian denomination churches in your parish?

How might this influence your mission plans?

This dashboard contains figures as submitted by churches currently in the parish Attendance statistics: taken from annual Statistics for Mission returns.

Average weekly attendance: attendance at Sunday and midweek church services & fresh expressions in October;