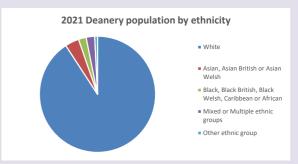

//www2.cuf.org.uk/poverty-england/poverty-map

Produced by Diocese of Oxford April 2024



NB different age groups: 5-17 in 2011, 5-19 in 2021



Census data: taken from the 2011 and 2021 national Census and the 2018 population update.

Deprivation statistics: IMD taken from the English Indices of Deprivation, published

by the Ministry of Housing, Communities & Local Government, Sept 2019.

The above statistics have been mapped onto parish boundaries so are approximations.

For more information, see:

https://www.churchofengland.org/researchandstats

#### Religion of those in your parish



In 2021





Your parish population in 2021 was

59.3% said they are Christian. That is

287 people. In your parish your average weekly attendance is

484

7

## Ethnicity of those in your parish







# Thoughts to ponder:

What has surprised you in these tables and charts?

Does your congregation(s) reflect the age and ethnic mix of your parish?

Where are those who have identified as Christians who do not attend your church(es)? Do you have other Christian denomination churches in your parish?

How might this influence your mission plans?

This dashboard contains figures as submitted by churches currently in the parish Attendance statistics: taken from annual Statistics for Mission returns.

Average weekly attendance: attendance at Sunday and midweek church services & fresh expressions in October;