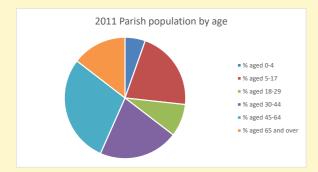

# Census Dashboard for the parish of Westbury in the Deanery of BUCKINGHAM

# Population of parish and deanery 2011, 2018 and 2021

|      | Parish | Deanery |
|------|--------|---------|
| 2011 | 466    | 110456  |
| 2018 | 449    | 116327  |
| 2021 | 484    | 117,603 |



## Parish population, Census and deprivation summary

Deprivation Rank 2021 5,701

(1=most deprived parish in the Church of England, 12,307=least deprived)









Number of churches in parish (2022): I

For more detailed census & deprivation info: see http://arcg.is/1RaS4CS

https://www.churchofengland.org/researchandstats and http://www2.cuf.org.uk/poverty-england/poverty-map

Produced by Diocese of Oxford April 2024



NB different age groups: 5-17 in 2011, 5-19 in 2021



Census data: taken from the 2011 and 2021 national Census and the 2018 population update.

Deprivation statistics: IMD taken from the English Indices of Deprivation, published

by the Ministry of Housing, Communities & Local Government, Sept 2019.

The above statistics have been mapped onto parish boundaries so are approximations.

For more information, see:

https://www.churchofengland.org/researchandstats

#### Religion of those in your parish



In 2021





Your parish p