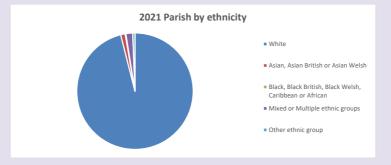

p://www2.cuf.org.uk/poverty-england/poverty-map

Produced by Diocese of Oxford April 2024



NB different age groups: 5-17 in 2011, 5-19 in 2021



Census data: taken from the 2011 and 2021 national Census and the 2018 population update.

Deprivation statistics: IMD taken from the English Indices of Deprivation, published

by the Ministry of Housing, Communities & Local Government, Sept 2019.

The above statistics have been mapped onto parish boundaries so are approximations.

For more information, see:

https://www.churchofengland.org/researchandstats

#### Religion of those in your parish



In 2021





Your parish population in 2021 was

59.3% said they are Christian. That is

287 people. In your parish your average weekly attendance is

484

7

## Ethnicity of those in your parish







# Thoughts to ponder:

What has surprised you in these tables and charts?

Does your congregation(s) reflect the age and ethnic mix of your parish?

Where are those who have identified as Christians who do not attend your church(es)? Do you have other Christian denomination churches in your parish?

How might this influence your mission plans?

This dashboard contains figures as submitted by churches currently in the parish Attendance statistics: taken from annual Statistics for Mission returns.

Average weekly attendance: attendance at Sunday and midweek church services & fresh expressions in October;