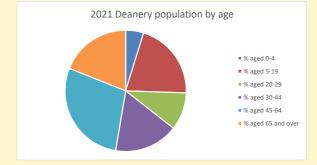

# Census Dashboard for the parish of Westbury in the Deanery of BUCKINGHAM

# Population of parish and deanery 2011, 2018 and 2021

|      | Parish | Deanery |
|------|--------|---------|
| 2011 | 466    | 110456  |
| 2018 | 449    | 116327  |
| 2021 | 484    | 117,603 |



## Parish population, Census and deprivation summary

Deprivation Rank 2021 5,701

(1=most deprived parish in the Church of England, 12,307=least deprived)









Number of churches in parish (2022): I

For more detailed census & deprivation info: see http://arcg.is/1RaS4CS

https://www.churchofengland.org/researchandstats and http://www2.cuf.org.uk/poverty-england/poverty-map

Produced by Diocese of Oxford April 2024



NB different age groups: 5-17 in 2011, 5-19 in 2021



Census data: taken from the 2011 and 2021 national Census and the 2018 population update.

Deprivation statistics: IMD taken from the English Indices of Deprivation, published

by the Ministry of Housing, Communities & Local Government, Sept 2019.

The above statistics have been mapped onto parish boundaries so are approximations.

For more information, see:

https://www.churchofengland.org/researchandstats

#### Religion of those in your parish



In 2021





Your parish population in 2021 was

59.3% said they are Christian. That is

287 people. In your parish your average weekly attendance is

484

7

## Ethnicity of those in your parish







# Thoughts to ponder:

What has surprised you in these tables and charts?

Does your congregation(s) reflect the age and ethnic mix of your pa