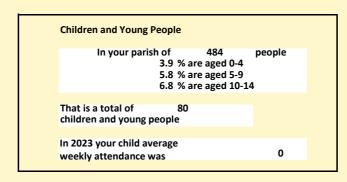

#### Religion of those in your parish

In 2021

Your parish population in 2021 was

59.3% said they are Christian. That is

287 people. In your parish your average weekly attendance is

484

7