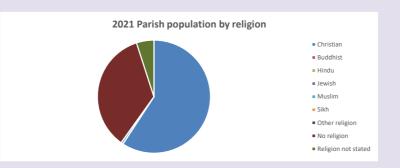

#### Religion of those in your parish

In 2021

Your parish population in 2021 was

59.3% said they are Christian. That is

287 people. In your parish your average weekly attendance is

484

7