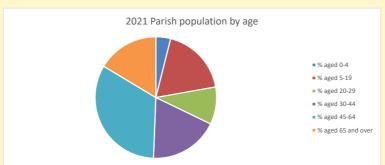

# Census Dashboard for the parish of Westbury in the Deanery of BUCKINGHAM

# Population of parish and deanery 2011, 2018 and 2021

|      | Parish | Deanery |
|------|--------|---------|
| 2011 | 466    | 110456  |
| 2018 | 449    | 116327  |
| 2021 | 484    | 117,603 |



## Parish population, Census and deprivation summary

Deprivation Rank 2021 5,701

(1=most deprived parish in the Church of England, 12,307=least deprived)









Number of churches in parish (2022): I

For more detailed census & deprivation info: see http://arcg.is/1RaS4CS

https://www.churchofengland.org/researchandstats and http://www2.cuf.org.uk/poverty-england/poverty-map

Produced by Diocese of Oxford April 2024



NB different age groups: 5-17 in 2011, 5-19 in 2021



Census data: taken from the 2011 and 2021 national Census and the 2018 population update.

Deprivation statistics: IMD taken from the English Indices of Deprivation, published

by the Ministry of Housing, Communities & Local Government, Sept 2019.

The above statistics have been mapped onto parish boundaries so are approximations.

For more information, see:

https://www.churchofengland.org/researchandstats

#### Religion of those in your parish



In 2021





Your parish population in 2021 was

59.3% said they are Christian. That is

287 people. In your parish your average weekly attendance is

484

7

## Ethnicity of those in your parish







# Thoughts to ponder:

What has surprised you in these tables and charts?

Does your co