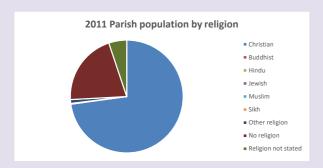

#### Religion of those in your parish

In 2021

Your parish population in 2021 was

59.3% said they are Christian. That is

287 people. In your parish your average weekly attendance is

484

7