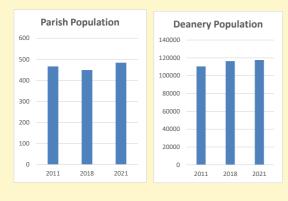

# Population of parish and deanery 2011, 2018 and 2021

|      | Parish | Deanery |
|------|--------|---------|
| 2011 | 466    | 110456  |
| 2018 | 449    | 116327  |
| 2021 | 484    | 117,603 |