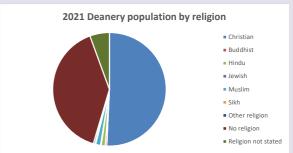

#### Religion of those in your parish

In 2021

Your parish population in 2021 was

59.3% said they are Christian. That is

287 people. In your parish your average weekly attendance is

484

7