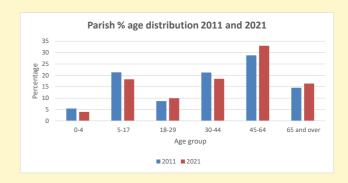

https://www.churchofengland.org/researchandstats and http://www2.cuf.org.uk/poverty-england/poverty-map

Produced by Diocese of Oxford April 2024

NB different age groups: 5-17 in 2011, 5-19 in 2021

Census data: taken from the 2011 and 2021 national Census and the 2018 population update.