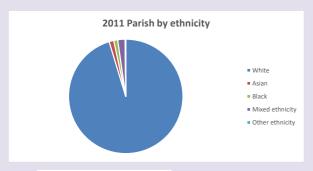

poverty-map

Produced by Diocese of Oxford April 2024







Census data: taken from the 2011 and 2021 national Census and the 2018 population update.

Deprivation statistics: IMD taken from the English Indices of Deprivation, published

Deprivation statistics: IND taken from the English Indices of Deprivation, published

by the Ministry of Housing, Communities & Local Government, Sept 2019.

The above statistics have been mapped onto parish boundaries so are approximations.

For more information, see:

https://www.churchofengland.org/researchandstats

#### Religion of those in your parish



In 2021





Your parish population in 2021 was

52.4% said they are Christian. That is

266 people. In your parish your average weekly attendance is

507

22

#### Ethnicity of those in your parish







## Thoughts to ponder:

What has surprised you in these tables and charts?

Does your congregation(s) reflect the age and ethnic mix of your parish?

Where are those who have identified as Christians who do not attend your church(es)? Do you have other Christian denomination churches in your parish?

How might this influence your mission plans?

This dashboard contains figures as submitted by churches currently in the parish Attendance statistics: taken from annual Statistics for Mission returns.

Average weekly attendance: attendance at Sunday and midweek church services & fresh