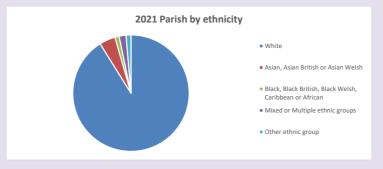

verty-map

Produced by Diocese of Oxford April 2024







Census data: taken from the 2011 and 2021 national Census and the 2018 population update.

Deprivation statistics: IMD taken from the English Indices of Deprivation, published

Deprivation statistics: IND taken from the English Indices of Deprivation, published

by the Ministry of Housing, Communities & Local Government, Sept 2019.

The above statistics have been mapped onto parish boundaries so are approximations.

For more information, see:

https://www.churchofengland.org/researchandstats

#### Religion of those in your parish



In 2021





Your parish population in 2021 was

52.4% said they are Christian. That is

266 people. In your parish your average weekly attendance is

507

22

#### Ethnicity of those in your parish







## Thoughts to ponder:

What has surprised you in these tables and charts?

Does your congregation(s) reflect the age and ethnic mix of your parish?

Where are those who have identified as Christians who do not attend your church(es)? Do you have other Christian denomination churches in your parish?

How might this influence your mission plans?

This dashboard contains figures as submitted by churches currently in the parish Attendance statistics: taken from annual Statistics for Mission returns.

Average weekly attendance: attendance at Sunday and midweek church services & fresh