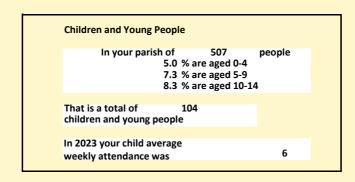

#### Religion of those in your parish

In 2021

Your parish population in 2021 was

52.4% said they are Christian. That is

266 people. In your parish your average weekly attendance is

507

22