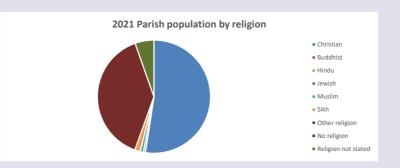

#### Religion of those in your parish

In 2021

Your parish population in 2021 was

52.4% said they are Christian. That is

266 people. In your parish your average weekly attendance is

507

22