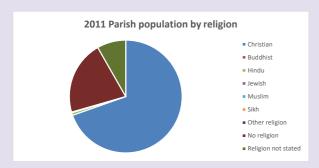

#### Religion of those in your parish

In 2021

Your parish population in 2021 was

52.4% said they are Christian. That is

266 people. In your parish your average weekly attendance is

507

22