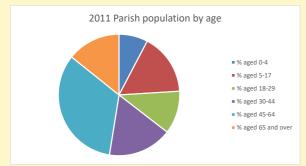

## Thoughts to ponder:

What has surprised you in these tables and charts?

Does your congregation(s) reflect the age and ethnic mix of your parish?

Where are those who have identified as Christians who do not attend your church(es)? Do you have other Christian denomination churches in your parish?