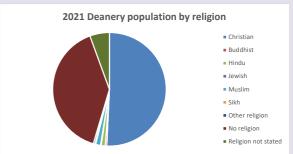

es in parish (2022): I

For more detailed census & deprivation info: see http://arcg.is/1RaS4CS

https://www.churchofengland.org/researchandstats and http://www2.cuf.org.uk/poverty-england/poverty-map

Produced by Diocese of Oxford April 2024







Census data: taken from the 2011 and 2021 national Census and the 2018 population update.

Deprivation statistics: IMD taken from the English Indices of Deprivation, published

Deprivation statistics: IND taken from the English Indices of Deprivation, published

by the Ministry of Housing, Communities & Local Government, Sept 2019.

The above statistics have been mapped onto parish boundaries so are approximations.

For more information, see:

https://www.churchofengland.org/researchandstats

#### Religion of those in your parish



In 2021





Your parish population in 2021 was

52.4% said they are Christian. That is

266 people. In your parish your average weekly attendance is

507

22

#### Ethnicity of those in your parish







## Thoughts to ponder:

What has surprised you in these tables and charts?

Does your congregation(s) reflect the age and ethnic mix of your parish?

Where are those who have identified as Christians who do not attend your church(es)? Do you have other Christian denomination churches in your parish?

How might this influence your mission plans?

This dashboard contains figures as submitted by churches currently in the parish Attendance statistics: taken from annual Statistics for Mission returns.

Average weekly attendance: attendance at Sunday and midweek church services & fresh