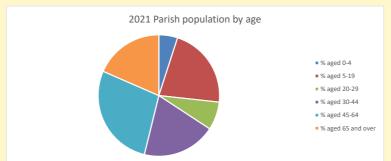

## Thoughts to ponder:

What has surprised you in these tables and charts?

Does your congregation(s) reflect the age and ethnic mix of your parish?

Where are those who have identified as Christians who do not attend your church(es)? Do you have other Christian denomination churches in your parish?