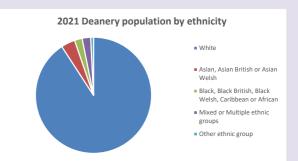

rty-map

Produced by Diocese of Oxford April 2024







Census data: taken from the 2011 and 2021 national Census and the 2018 population update.

Deprivation statistics: IMD taken from the English Indices of Deprivation, published

Deprivation statistics: IND taken from the English Indices of Deprivation, published

by the Ministry of Housing, Communities & Local Government, Sept 2019.

The above statistics have been mapped onto parish boundaries so are approximations.

For more information, see:

https://www.churchofengland.org/researchandstats

#### Religion of those in your parish



In 2021





Your parish population in 2021 was

52.4% said they are Christian. That is

266 people. In your parish your average weekly attendance is

507

22

#### Ethnicity of those in your parish







## Thoughts to ponder:

What has surprised you in these tables and charts?

Does your congregation(s) reflect the age and ethnic mix of your parish?

Where are those who have identified as Christians who do not attend your church(es)? Do you have other Christian denomination churches in your parish?

How might this influence your mission plans?

This dashboard contains figures as submitted by churches currently in the parish Attendance statistics: taken from annual Statistics for Mission returns.

Average weekly attendance: attendance at Sunday and midweek church services & fresh