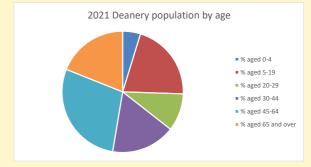

don in the Deanery of BUCKINGHAM

# Population of parish and deanery 2011, 2018 and 2021

|      | Parish | Deanery |
|------|--------|---------|
| 2011 | 533    | 110456  |
| 2018 | 534    | 116327  |
| 2021 | 507    | 117,603 |

#### **Parish Population Deanery Population** 600 140000 120000 100000 400 80000 300 60000 200 40000 100 20000 2011 2018 2021 2011 2018

#### Parish population, Census and deprivation summary

Deprivation Rank 2021 10,200

(1=most deprived parish in the Church of England, 12,307=least deprived)









Number of churches in parish (2022): I

For more detailed census & deprivation info: see http://arcg.is/1RaS4CS

https://www.churchofengland.org/researchandstats and http://www2.cuf.org.uk/poverty-england/poverty-map

Produced by Diocese of Oxford April 2024







Census data: taken from the 2011 and 2021 national Census and the 2018 population update.

Deprivation statistics: IMD taken from the English Indices of Deprivation, published

Deprivation statistics: IND taken from the English Indices of Deprivation, published

by the Ministry of Housing, Communities & Local Government, Sept 2019.

The above statistics have been mapped onto parish boundaries so are approximations.

For more information, see:

https://www.churchofengland.org/researchandstats

#### Religion of those in your parish



In 2021





Your parish population in 2021 was

52.4% said they are Christian. That is

266 people. In your parish your average weekly attendance is

507

22

#### Ethnicity of those in your parish







## Thoughts to ponder:

What has surprised you in the