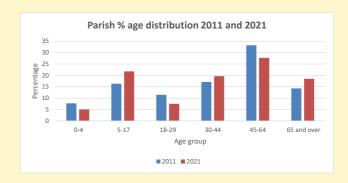

## Thoughts to ponder:

What has surprised you in these tables and charts?

Does your congregation(s) reflect the age and ethnic mix of your parish?

Where are those who have identified as Christians who do not attend your church(es)? Do you have other Christian denomination churches in your parish?