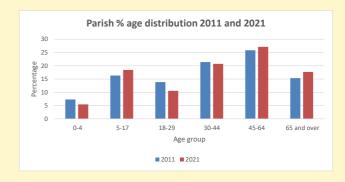

### Parish population, Census and deprivation summary

**Deprivation Rank** 2021 7,314

(1=most deprived parish in the Church of England, 12,307=least deprived)

NB different age groups: 5-17 in 2011, 5-19 in 2021