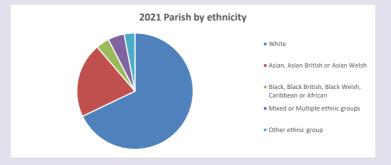

k/poverty-england/poverty-map

Produced by Diocese of Oxford April 2024

For more detailed census & deprivation info: see http://arcg.is/1RaS4CS

Census data: taken from the 2011 and 2021 national Census and the 2018 population update. Deprivation statistics: IMD taken from the English Indices of Deprivation, published by the Ministry of Housing, Communities & Local Government, Sept 2019. The above statistics have been mapped onto parish boundaries so are approximations. For more information, see:

https://www.churchofengland.org/researchandstats

#### Religion of those in your parish



In 2021





Your parish population in 2021 was

45.8% said they are Christian. That is

6274 people. In your parish your average weekly attendance is

13711

155

### Ethnicity of those in your parish







## Thoughts to ponder:

What has surprised you in these tables and charts?

Does your congregation(s) reflect the age and ethnic mix of your parish?

Where are those who have identified as Christians who do not attend your church(es)? Do you have other Christian denomination churches in your parish?

How might this influence your mission plans?

This dashboard contains figures as submitted by churches currently in the parish Attendance statistics: taken from annual Statistics for Mission returns.

Average weekly attendance: attendance at Sunday and midweek church services & fresh

expressions in October;