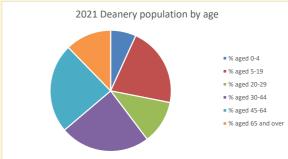

### Parish population, Census and deprivation summary

**Deprivation Rank** 2021 7,314

(1=most deprived parish in the Church of England, 12,307=least deprived)

NB different age groups: 5-17 in 2011, 5-19 in 2021