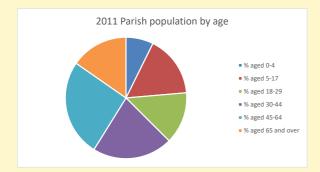

### Parish population, Census and deprivation summary

**Deprivation Rank** 2021 7,314

(1=most deprived parish in the Church of England, 12,307=least deprived)

NB different age groups: 5-17 in 2011, 5-19 in 2021