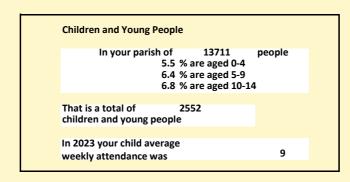

#### Religion of those in your parish

In 2021

Your parish population in 2021 was

45.8% said they are Christian. That is

6274 people. In your parish your average weekly attendance is

13711

155