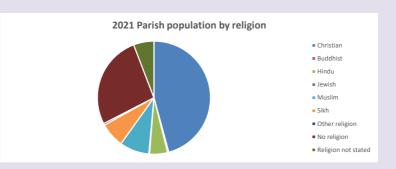

#### Religion of those in your parish

In 2021

Your parish population in 2021 was

45.8% said they are Christian. That is

6274 people. In your parish your average weekly attendance is

13711

155