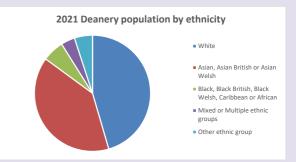

poverty-england/poverty-map

Produced by Diocese of Oxford April 2024

For more detailed census & deprivation info: see http://arcg.is/1RaS4CS

Census data: taken from the 2011 and 2021 national Census and the 2018 population update. Deprivation statistics: IMD taken from the English Indices of Deprivation, published by the Ministry of Housing, Communities & Local Government, Sept 2019. The above statistics have been mapped onto parish boundaries so are approximations. For more information, see:

https://www.churchofengland.org/researchandstats

#### Religion of those in your parish



In 2021





Your parish population in 2021 was

45.8% said they are Christian. That is

6274 people. In your parish your average weekly attendance is

13711

155

### Ethnicity of those in your parish







## Thoughts to ponder:

What has surprised you in these tables and charts?

Does your congregation(s) reflect the age and ethnic mix of your parish?

Where are those who have identified as Christians who do not attend your church(es)? Do you have other Christian denomination churches in your parish?

How might this influence your mission plans?

This dashboard contains figures as submitted by churches currently in the parish Attendance statistics: taken from annual Statistics for Mission returns.

Average weekly attendance: attendance at Sunday and midweek church services & fresh

expressions in October;