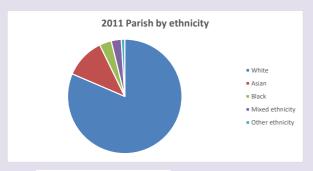

.uk/poverty-england/poverty-map

Produced by Diocese of Oxford April 2024

For more detailed census & deprivation info: see http://arcg.is/1RaS4CS

Census data: taken from the 2011 and 2021 national Census and the 2018 population update. Deprivation statistics: IMD taken from the English Indices of Deprivation, published by the Ministry of Housing, Communities & Local Government, Sept 2019. The above statistics have been mapped onto parish boundaries so are approximations. For more information, see:

https://www.churchofengland.org/researchandstats

#### Religion of those in your parish



In 2021





Your parish population in 2021 was

45.8% said they are Christian. That is

6274 people. In your parish your average weekly attendance is

13711

155

### Ethnicity of those in your parish







## Thoughts to ponder:

What has surprised you in these tables and charts?

Does your congregation(s) reflect the age and ethnic mix of your parish?

Where are those who have identified as Christians who do not attend your church(es)? Do you have other Christian denomination churches in your parish?

How might this influence your mission plans?

This dashboard contains figures as submitted by churches currently in the parish Attendance statistics: taken from annual Statistics for Mission returns.

Average weekly attendance: attendance at Sunday and midweek church services & fresh

expressions in October;