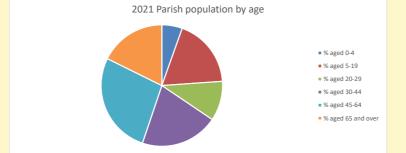

### Parish population, Census and deprivation summary

**Deprivation Rank** 2021 7,314

(1=most deprived parish in the Church of England, 12,307=least deprived)

NB different age groups: 5-17 in 2011, 5-19 in 2021