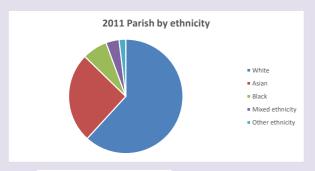

cuf.org.uk/poverty-england/poverty-map

464

Produced by Diocese of Oxford April 2024

Census data: taken from the 2011 and 2021 national Census and the 2018 population update.

Deprivation statistics: IMD taken from the English Indices of Deprivation, published

by the Ministry of Housing, Communities & Local Government, Sept 2019.

The above statistics have been mapped onto parish boundaries so are approximations.

For more information, see:

https://www.churchofengland.org/researchandstats

#### Cippenham St Andrew in the Deanery of BURNHAM & SLOUGH

### Religion of those in your parish



In 2021





Your parish population in 2021 was

36.2% said they are Christian. That is

7705 people. In your parish your average weekly attendance is

21302

0

## Ethnicity of those in your parish







## Thoughts to ponder:

What has surprised you in these tables and charts?

Does your congregation(s) reflect the age and ethnic mix of your parish?

Where are those who have identified as Christians who do not attend your church(es)? Do you have other Christian denomination churches in your parish?

How might this influence your mission plans?

This dashboard contains figures as submitted by churches currently in the parish Attendance statistics: taken from annual Statistics for Mission returns.

Average weekly attendance: attendance at Sunday and midweek church services & fresh

expressions in October;