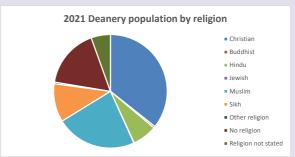

### Religion of those in your parish

In 2021

Your parish population in 2021 was

36.2% said they are Christian. That is

7705 people. In your parish your average weekly attendance is

21302

0