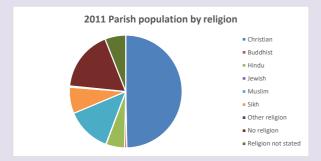

### Religion of those in your parish

In 2021

Your parish population in 2021 was

36.2% said they are Christian. That is

7705 people. In your parish your average weekly attendance is

21302

0