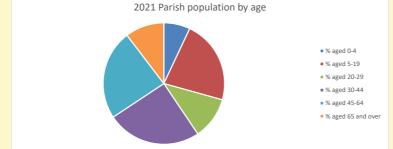

## Parish population, Census and deprivation summary

Deprivation Rank 2021 6,796

(1=most deprived parish in the Church of England, 12,307=least deprived)

NB different age groups: 5-17 in 2011, 5-19 in 2021