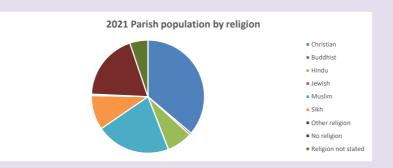

### Religion of those in your parish

In 2021

Your parish population in 2021 was

36.2% said they are Christian. That is

7705 people. In your parish your average weekly attendance is

21302

0