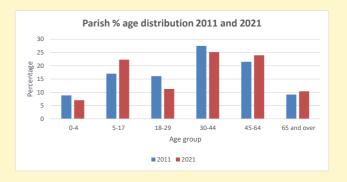

## Parish population, Census and deprivation summary

Deprivation Rank 2021 6,796

(1=most deprived parish in the Church of England, 12,307=least deprived)

NB different age groups: 5-17 in 2011, 5-19 in 2021