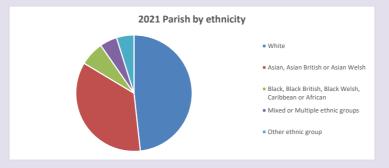

f.org.uk/poverty-england/poverty-map

464

Produced by Diocese of Oxford April 2024

Census data: taken from the 2011 and 2021 national Census and the 2018 population update.

Deprivation statistics: IMD taken from the English Indices of Deprivation, published

by the Ministry of Housing, Communities & Local Government, Sept 2019.

The above statistics have been mapped onto parish boundaries so are approximations.

For more information, see:

https://www.churchofengland.org/researchandstats

#### Cippenham St Andrew in the Deanery of BURNHAM & SLOUGH

### Religion of those in your parish



In 2021





Your parish population in 2021 was

36.2% said they are Christian. That is

7705 people. In your parish your average weekly attendance is

21302

0

## Ethnicity of those in your parish







## Thoughts to ponder:

What has surprised you in these tables and charts?

Does your congregation(s) reflect the age and ethnic mix of your parish?

Where are those who have identified as Christians who do not attend your church(es)? Do you have other Christian denomination churches in your parish?

How might this influence your mission plans?

This dashboard contains figures as submitted by churches currently in the parish Attendance statistics: taken from annual Statistics for Mission returns.

Average weekly attendance: attendance at Sunday and midweek church services & fresh

expressions in October;