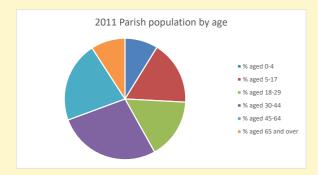

## Parish population, Census and deprivation summary

Deprivation Rank 2021 6,796

(1=most deprived parish in the Church of England, 12,307=least deprived)

NB different age groups: 5-17 in 2011, 5-19 in 2021