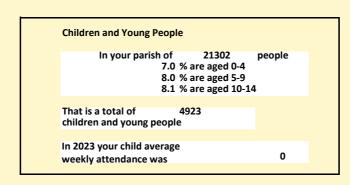

### Religion of those in your parish

In 2021

Your parish population in 2021 was

36.2% said they are Christian. That is

7705 people. In your parish your average weekly attendance is

21302

0