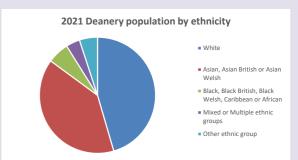

org.uk/poverty-england/poverty-map

464

Produced by Diocese of Oxford April 2024

Census data: taken from the 2011 and 2021 national Census and the 2018 population update.

Deprivation statistics: IMD taken from the English Indices of Deprivation, published

by the Ministry of Housing, Communities & Local Government, Sept 2019.

The above statistics have been mapped onto parish boundaries so are approximations.

For more information, see:

https://www.churchofengland.org/researchandstats

#### Cippenham St Andrew in the Deanery of BURNHAM & SLOUGH

### Religion of those in your parish



In 2021





Your parish population in 2021 was

36.2% said they are Christian. That is

7705 people. In your parish your average weekly attendance is

21302

0

## Ethnicity of those in your parish







## Thoughts to ponder:

What has surprised you in these tables and charts?

Does your congregation(s) reflect the age and ethnic mix of your parish?

Where are those who have identified as Christians who do not attend your church(es)? Do you have other Christian denomination churches in your parish?

How might this influence your mission plans?

This dashboard contains figures as submitted by churches currently in the parish Attendance statistics: taken from annual Statistics for Mission returns.

Average weekly attendance: attendance at Sunday and midweek church services & fresh

expressions in October;