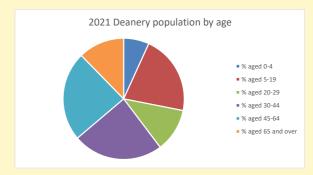

## Parish population, Census and deprivation summary

Deprivation Rank 2021 6,796

(1=most deprived parish in the Church of England, 12,307=least deprived)

NB different age groups: 5-17 in 2011, 5-19 in 2021