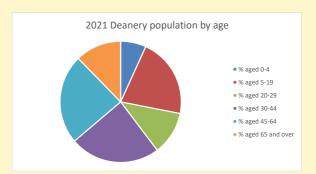

NB different age groups: 5-17 in 2011, 5-19 in 2021

Census data: taken from the 2011 and 2021 national Census and the 2018 population update. Deprivation statistics: IMD taken from the English Indices of Deprivation, published