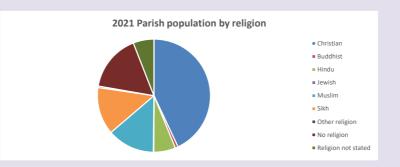

### Religion of those in your parish

In 2021

Your parish population in 2021 was

43.0% said they are Christian. That is

2754 people. In your parish your average weekly attendance is

6405

30