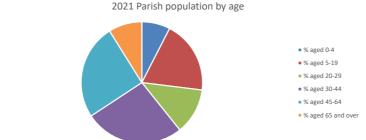

## Census Dashboard for the parish of Colnbrook in the Deanery of BURNHAM & SLOUGH

## Population of parish and deanery 2011, 2018 and 2021

Parish Deanery 2011 6,150 110456 2018 6,549 116327 2021 6405 117,603

#### **Parish Population Deanery Population** 7000 140000 6000 120000 5000 100000 80000 3000 60000 2000 40000 1000 20000 2018 2011 2018 2011

### Parish population, Census and deprivation summary

**Deprivation Rank** 2021 2,136

(1=most deprived parish in the Church of England, 12,307=least deprived)











Parish code: 270653

Number of churches in parish (2022): I

For more detailed census & deprivation info: see http://arcg.is/1RaS4CS

https://www.churchofengland.org/researchandstats and http://www2.cuf.org.uk/poverty-england/poverty-map

Produced by Diocese of Oxford April 2024



NB different age groups: 5-17 in 2011, 5-19 in 2021

Census data: taken from the 2011 and 2021 national Census and the 2018 population update. Deprivation statistics: IMD taken from the English Indices of Deprivation, published

by the Ministry of Housing, Communities & Local Government, Sept 2019.

The above statistics have been mapped onto parish boundaries so are approximations.

For more information, see:

https://www.churchofengland.org/researchandstats

### Colnbrook in the Deanery of BURNHAM & SLOUGH