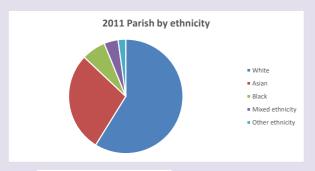

Produced by Diocese of Oxford April 2024



NB different age groups: 5-17 in 2011, 5-19 in 2021

Census data: taken from the 2011 and 2021 national Census and the 2018 population update. Deprivation statistics: IMD taken from the English Indices of Deprivation, published

by the Ministry of Housing, Communities & Local Government, Sept 2019.

The above statistics have been mapped onto parish boundaries so are approximations.

For more information, see:

https://www.churchofengland.org/researchandstats

### Colnbrook in the Deanery of BURNHAM & SLOUGH

### Religion of those in your parish



In 2021





Your parish population in 2021 was

43.0% said they are Christian. That is

2754 people. In your parish your average weekly attendance is

6405

30

### Ethnicity of those in your parish







# Thoughts to ponder:

What has surprised you in these tables and charts?

Does your congregation(s) reflect the age and ethnic mix of your parish?

Where are those who have identified as Christians who do not attend your church(es)? Do you have other Christian denomination churches in your parish?

How might this influence your mission plans?

This dashboard contains figures as submitted by churches currently in the parish Attendance statistics: taken from annual Statistics for Mission returns.

Average weekly attendance: attendance at Sunday and midweek church services & fresh expressions in October;