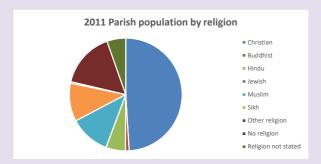

### Religion of those in your parish

In 2021

Your parish population in 2021 was

43.0% said they are Christian. That is

2754 people. In your parish your average weekly attendance is

6405

30