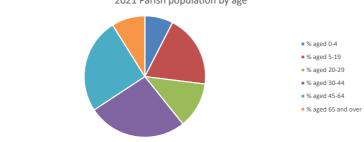

NB different age groups: 5-17 in 2011, 5-19 in 2021

Census data: taken from the 2011 and 2021 national Census and the 2018 population update. Deprivation statistics: IMD taken from the English Indices of Deprivation, published