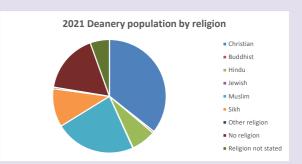

### Religion of those in your parish

In 2021

Your parish population in 2021 was

43.0% said they are Christian. That is

2754 people. In your parish your average weekly attendance is

6405

30