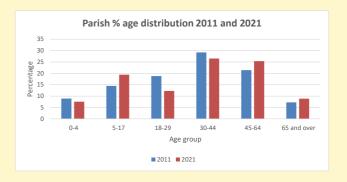

NB different age groups: 5-17 in 2011, 5-19 in 2021

Census data: taken from the 2011 and 2021 national Census and the 2018 population update. Deprivation statistics: IMD taken from the English Indices of Deprivation, published