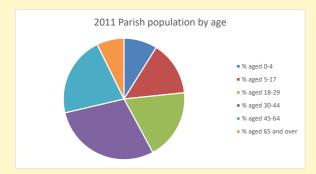

## Census Dashboard for the parish of Colnbrook in the Deanery of BURNHAM & SLOUGH

## Population of parish and deanery 2011, 2018 and 2021

Parish Deanery 2011 6,150 110456 2018 6,549 116327 2021 6405 117,603

#### **Parish Population Deanery Population** 7000 140000 6000 120000 5000 100000 80000 3000 60000 2000 40000 1000 20000 2018 2011 2018 2011

### Parish population, Census and deprivation summary

**Deprivation Rank** 2021 2,136

(1=most deprived parish in the Church of England, 12,307=least deprived)











Parish code: 270653

Number of churches in parish (2022): I

For more detailed census & deprivation info: see http://arcg.is/1RaS4CS

https://www.churchofengland.org/researchandstats and http://www2.cuf.org.uk/poverty-england/poverty-map

Produced by Diocese of Oxford April 2024



NB different age groups: 5-17 in 2011, 5-19 in 2021

Census data: taken from the 2011 and 2021 national Census and the 2018 population update. Deprivation statistics: IMD taken from the English Indices of Deprivation, published

by the Ministry of Housing, Communities & Local Government, Sept 2019.

The above statistics have been mapped onto parish boundaries so are approximations.

For more information, see:

https://www.churchofengland.org/researchandstats

### Colnbrook in the Deanery of BURNHAM & SLOUG