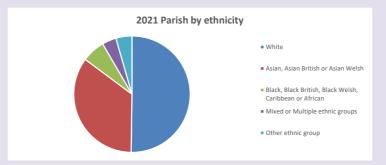

roduced by Diocese of Oxford April 2024



NB different age groups: 5-17 in 2011, 5-19 in 2021

Census data: taken from the 2011 and 2021 national Census and the 2018 population update. Deprivation statistics: IMD taken from the English Indices of Deprivation, published

by the Ministry of Housing, Communities & Local Government, Sept 2019.

The above statistics have been mapped onto parish boundaries so are approximations.

For more information, see:

https://www.churchofengland.org/researchandstats

### Colnbrook in the Deanery of BURNHAM & SLOUGH

### Religion of those in your parish



In 2021





Your parish population in 2021 was

43.0% said they are Christian. That is

2754 people. In your parish your average weekly attendance is

6405

30

### Ethnicity of those in your parish







# Thoughts to ponder:

What has surprised you in these tables and charts?

Does your congregation(s) reflect the age and ethnic mix of your parish?

Where are those who have identified as Christians who do not attend your church(es)? Do you have other Christian denomination churches in your parish?

How might this influence your mission plans?

This dashboard contains figures as submitted by churches currently in the parish Attendance statistics: taken from annual Statistics for Mission returns.

Average weekly attendance: attendance at Sunday and midweek church services & fresh expressions in October;