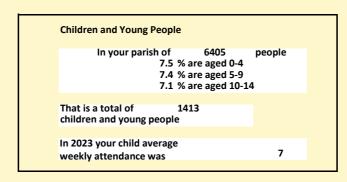

## Census Dashboard for the parish of Colnbrook in the Deanery of BURNHAM & SLOUGH

## Population of parish and deanery 2011, 2018 and 2021

Parish Deanery 2011 6,150 110456 2018 6,549 116327 2021 6405 117,603

#### **Parish Population Deanery Population** 7000 140000 6000 120000 5000 100000 80000 3000 60000 2000 40000 1000 20000 2018 2011 2018 2011

### Parish population, Census and deprivation summary

**Deprivation Rank** 2021 2,136

(1=most deprived parish in the Church of England, 12,307=least deprived)











Parish code: 270653

Number of churches in parish (2022): I

For more detailed census & deprivation info: see http://arcg.is/1RaS4CS

https://www.churchofengland.org/researchandstats and http://www2.cuf.org.uk/poverty-england/poverty-map

Produced by Diocese of Oxford April 2024



NB different age groups: 5-17 in 2011, 5-19 in 2021

Census data: taken from the 2011 and 2021 national Census and the 2018 population update. Deprivation statistics: IMD taken from the English Indices of Deprivation, published

by the Ministry of Housing, Communities & Local Government, Sept 2019.

The above statistics have been mapped onto parish boundaries so are approximations.

For more information, see:

https://www.churchofengland.org/researchandstats

### Colnbrook in the Deanery of BURNHAM & S