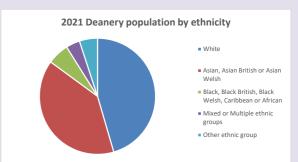

duced by Diocese of Oxford April 2024



NB different age groups: 5-17 in 2011, 5-19 in 2021

Census data: taken from the 2011 and 2021 national Census and the 2018 population update. Deprivation statistics: IMD taken from the English Indices of Deprivation, published

by the Ministry of Housing, Communities & Local Government, Sept 2019.

The above statistics have been mapped onto parish boundaries so are approximations.

For more information, see:

https://www.churchofengland.org/researchandstats

### Colnbrook in the Deanery of BURNHAM & SLOUGH

### Religion of those in your parish



In 2021





Your parish population in 2021 was

43.0% said they are Christian. That is

2754 people. In your parish your average weekly attendance is

6405

30

### Ethnicity of those in your parish







# Thoughts to ponder:

What has surprised you in these tables and charts?

Does your congregation(s) reflect the age and ethnic mix of your parish?

Where are those who have identified as Christians who do not attend your church(es)? Do you have other Christian denomination churches in your parish?

How might this influence your mission plans?

This dashboard contains figures as submitted by churches currently in the parish Attendance statistics: taken from annual Statistics for Mission returns.

Average weekly attendance: attendance at Sunday and midweek church services & fresh expressions in October;