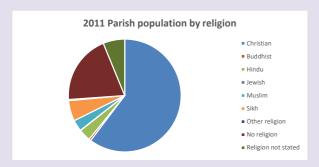

### Religion of those in your parish

In 2021

Your parish population in 2021 was

47.5% said they are Christian. That is

2503 people. In your parish your average weekly attendance is

5272

30