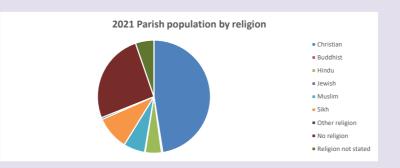

### Religion of those in your parish

In 2021

Your parish population in 2021 was

47.5% said they are Christian. That is

2503 people. In your parish your average weekly attendance is

5272

30