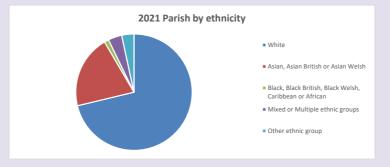

9 in 2021



Census data: taken from the 2011 and 2021 national Census and the 2018 population update.

Deprivation statistics: IMD taken from the English Indices of Deprivation, published

Deprivation statistics: IND taken from the English Indices of Deprivation, publish

by the Ministry of Housing, Communities & Local Government, Sept 2019.

The above statistics have been mapped onto parish boundaries so are approximations.

For more information, see:

https://www.churchofengland.org/researchandstats

#### Datchet in the Deanery of BURNHAM & SLOUGH

### Religion of those in your parish



In 2021





Your parish population in 2021 was

47.5% said they are Christian. That is

2503 people. In your parish your average weekly attendance is

5272

30

## Ethnicity of those in your parish







## Thoughts to ponder:

What has surprised you in these tables and charts?

Does your congregation(s) reflect the age and ethnic mix of your parish?

Where are those who have identified as Christians who do not attend your church(es)? Do you have other Christian denomination churches in your parish?

How might this influence your mission plans?

This dashboard contains figures as submitted by churches currently in the parish Attendance statistics: taken from annual Statistics for Mission returns.

Average weekly attendance: attendance at Sunday and midweek church services & fresh expressions in October;