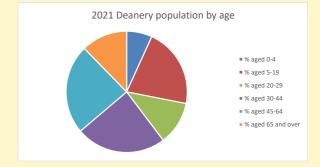

## Census Dashboard for the parish of Datchet in the Deanery of BURNHAM & SLOUGH

# Population of parish and deanery 2011, 2018 and 2021

Parish Deanery
2011 5,014 110456
2018 5,140 116327
2021 5272 117,603



## Parish population, Census and deprivation summary

Deprivation Rank 2021 7,531

(1=most deprived parish in the Church of England, 12,307=least deprived)







Parish code: 270654

Number of churches in parish (2022): I

For more detailed census & deprivation info: see http://arcg.is/1RaS4CS https://www.churchofengland.org/researchandstats

and http://www2.cuf.org.uk/poverty-england/poverty-map

Produced by Diocese of Oxford April 2024



NB different age groups: 5-17 in 2011, 5-19 in 2021



Census data: taken from the 2011 and 2021 national Census and the 2018 population update.

Deprivation statistics: IMD taken from the English Indices of Deprivation, published

Deprivation statistics: IND taken from the English Indices of Deprivation, publish

by the Ministry of Housing, Communities & Local Government, Sept 2019.

The above statistics have been mapped onto parish boundaries so are approximations.

For more information, see:

https://www.churchofengland.org/researchandstats

#### Datchet in the Deanery of BURNHAM & SLOUGH

### Religion of those in your parish



In 2021





Your parish population in 2021 was

47.5% said they are Christian. That is

2503 people. In your parish your average weekly attendance is

5272

30

## Ethnicity of those in your parish







## Thou