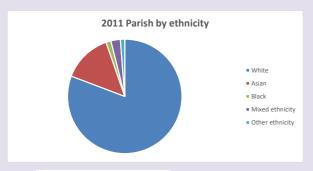

-19 in 2021



Census data: taken from the 2011 and 2021 national Census and the 2018 population update.

Deprivation statistics: IMD taken from the English Indices of Deprivation, published

Deprivation statistics: IND taken from the English Indices of Deprivation, publish

by the Ministry of Housing, Communities & Local Government, Sept 2019.

The above statistics have been mapped onto parish boundaries so are approximations.

For more information, see:

https://www.churchofengland.org/researchandstats

#### Datchet in the Deanery of BURNHAM & SLOUGH

### Religion of those in your parish



In 2021





Your parish population in 2021 was

47.5% said they are Christian. That is

2503 people. In your parish your average weekly attendance is

5272

30

## Ethnicity of those in your parish







## Thoughts to ponder:

What has surprised you in these tables and charts?

Does your congregation(s) reflect the age and ethnic mix of your parish?

Where are those who have identified as Christians who do not attend your church(es)? Do you have other Christian denomination churches in your parish?

How might this influence your mission plans?

This dashboard contains figures as submitted by churches currently in the parish Attendance statistics: taken from annual Statistics for Mission returns.

Average weekly attendance: attendance at Sunday and midweek church services & fresh expressions in October;