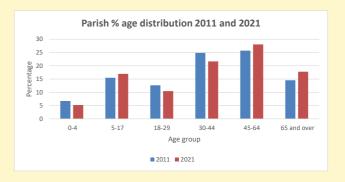

NB different age groups: 5-17 in 2011, 5-19 in 2021

Census data: taken from the 2011 and 2021 national Census and the 2018 population update.

Deprivation statistics: IMD taken from the English Indices of Deprivation, published