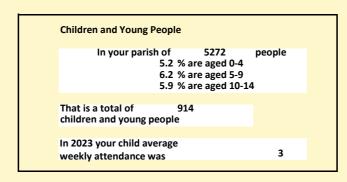

### Religion of those in your parish

In 2021

Your parish population in 2021 was

47.5% said they are Christian. That is

2503 people. In your parish your average weekly attendance is

5272

30