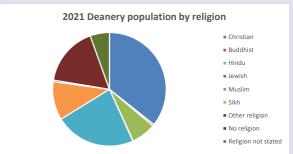

### Religion of those in your parish

In 2021

Your parish population in 2021 was

47.5% said they are Christian. That is

2503 people. In your parish your average weekly attendance is

5272

30