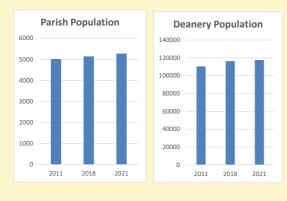

# Population of parish and deanery 2011, 2018 and 2021

Parish Deanery
2011 5,014 110456
2018 5,140 116327
2021 5272 117,603