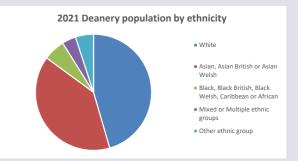

in 2021



Census data: taken from the 2011 and 2021 national Census and the 2018 population update.

Deprivation statistics: IMD taken from the English Indices of Deprivation, published

Deprivation statistics: IND taken from the English Indices of Deprivation, publish

by the Ministry of Housing, Communities & Local Government, Sept 2019.

The above statistics have been mapped onto parish boundaries so are approximations.

For more information, see:

https://www.churchofengland.org/researchandstats

#### Datchet in the Deanery of BURNHAM & SLOUGH

### Religion of those in your parish



In 2021





Your parish population in 2021 was

47.5% said they are Christian. That is

2503 people. In your parish your average weekly attendance is

5272

30

## Ethnicity of those in your parish







## Thoughts to ponder:

What has surprised you in these tables and charts?

Does your congregation(s) reflect the age and ethnic mix of your parish?

Where are those who have identified as Christians who do not attend your church(es)? Do you have other Christian denomination churches in your parish?

How might this influence your mission plans?

This dashboard contains figures as submitted by churches currently in the parish Attendance statistics: taken from annual Statistics for Mission returns.

Average weekly attendance: attendance at Sunday and midweek church services & fresh expressions in October;