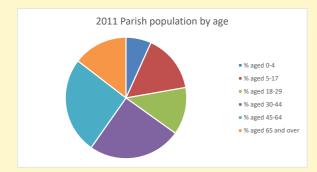

## Census Dashboard for the parish of Datchet in the Deanery of BURNHAM & SLOUGH

# Population of parish and deanery 2011, 2018 and 2021

Parish Deanery
2011 5,014 110456
2018 5,140 116327
2021 5272 117,603



## Parish population, Census and deprivation summary

Deprivation Rank 2021 7,531

(1=most deprived parish in the Church of England, 12,307=least deprived)







Parish code: 270654

Number of churches in parish (2022): I

For more detailed census & deprivation info: see http://arcg.is/1RaS4CS https://www.churchofengland.org/researchandstats

and http://www2.cuf.org.uk/poverty-england/poverty-map

Produced by Diocese of Oxford April 2024



NB different age groups: 5-17 in 2011, 5-19 in 2021



Census data: taken from the 2011 and 2021 national Census and the 2018 population update.

Deprivation statistics: IMD taken from the English Indices of Deprivation, published

Deprivation statistics: IND taken from the English Indices of Deprivation, publish

by the Ministry of Housing, Communities & Local Government, Sept 2019.

The above statistics have been mapped onto parish boundaries so are approximations.

For more information, see:

https://www.ch