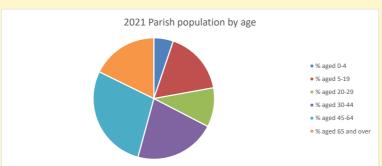

## Census Dashboard for the parish of Datchet in the Deanery of BURNHAM & SLOUGH

# Population of parish and deanery 2011, 2018 and 2021

Parish Deanery
2011 5,014 110456
2018 5,140 116327
2021 5272 117,603



## Parish population, Census and deprivation summary

Deprivation Rank 2021 7,531

(1=most deprived parish in the Church of England, 12,307=least deprived)







Parish code: 270654

Number of churches in parish (2022): I

For more detailed census & deprivation info: see http://arcg.is/1RaS4CS https://www.churchofengland.org/researchandstats

and http://www2.cuf.org.uk/poverty-england/poverty-map

Produced by Diocese of Oxford April 2024



NB different age groups: 5-17 in 2011, 5-19 in 2021



Census data: taken from the 2011 and 2021 national Census and the 2018 population update.

Deprivation statistics: IMD taken from the English Indices of Deprivation, published

Deprivation statistics: IND taken from the English Indices of Deprivation, publish

by the Ministry of Housing, Communities & Local Government, Sept 2019.

The above statistics have been mapped onto parish boundaries so are approximations.

For more information, see:

https://www.churchofengland.org/researchandstats

#### Datchet in the Deanery of BURNHAM & SLOUGH

### Religion of those in your parish



In 2021





Your parish population in 2021 was

47.5% said they are Christian. That is

2503 people. In your parish your average weekly attendance is

5272