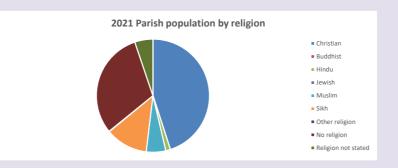

### Religion of those in your parish

In 2021

Your parish population in 2021 was

45.0% said they are Christian. That is

351 people. In your parish your average weekly attendance is

781

22