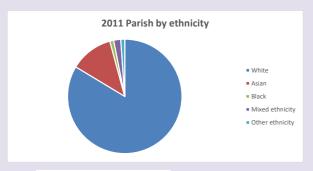

tats and http://www2.cuf.org.uk/poverty-england/poverty-map

Produced by Diocese of Oxford April 2024

Census data: taken from the 2011 and 2021 national Census and the 2018 population update.

Deprivation statistics: IMD taken from the English Indices of Deprivation, published by the Ministry of Housing, Communities & Local Government, Sept 2019.

The above statistics have been mapped onto parish boundaries so are approximations.

For more information, see:

https://www.churchofengland.org/researchandstats

### Dorney in the Deanery of BURNHAM & SLOUGH

### Religion of those in your parish



In 2021





Your parish population in 2021 was

45.0% said they are Christian. That is

351 people. In your parish your average weekly attendance is

781

22

### Ethnicity of those in your parish







# Thoughts to ponder:

What has surprised you in these tables and charts?

Does your congregation(s) reflect the age and ethnic mix of your parish?

Where are those who have identified as Christians who do not attend your church(es)? Do you have other Christian denomination churches in your parish?

How might this influence your mission plans?

This dashboard contains figures as submitted by churches currently in the parish Attendance statistics: taken from annual Statistics for Mission returns.

Average weekly attendance: attendance at Sunday and midweek church services & fresh

expressions in October;