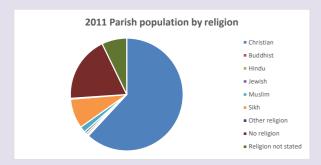

### Religion of those in your parish

In 2021

Your parish population in 2021 was

45.0% said they are Christian. That is

351 people. In your parish your average weekly attendance is

781

22