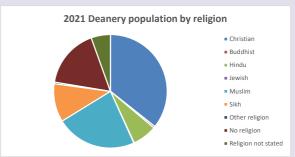

### Religion of those in your parish

In 2021

Your parish population in 2021 was

45.0% said they are Christian. That is

351 people. In your parish your average weekly attendance is

781

22