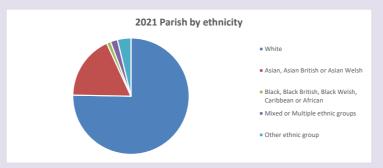

ts and http://www2.cuf.org.uk/poverty-england/poverty-map

Produced by Diocese of Oxford April 2024

Census data: taken from the 2011 and 2021 national Census and the 2018 population update.

Deprivation statistics: IMD taken from the English Indices of Deprivation, published by the Ministry of Housing, Communities & Local Government, Sept 2019.

The above statistics have been mapped onto parish boundaries so are approximations.

For more information, see:

https://www.churchofengland.org/researchandstats

### Dorney in the Deanery of BURNHAM & SLOUGH

### Religion of those in your parish



In 2021





Your parish population in 2021 was

45.0% said they are Christian. That is

351 people. In your parish your average weekly attendance is

781

22

### Ethnicity of those in your parish







# Thoughts to ponder:

What has surprised you in these tables and charts?

Does your congregation(s) reflect the age and ethnic mix of your parish?

Where are those who have identified as Christians who do not attend your church(es)? Do you have other Christian denomination churches in your parish?

How might this influence your mission plans?

This dashboard contains figures as submitted by churches currently in the parish Attendance statistics: taken from annual Statistics for Mission returns.

Average weekly attendance: attendance at Sunday and midweek church services & fresh

expressions in October;