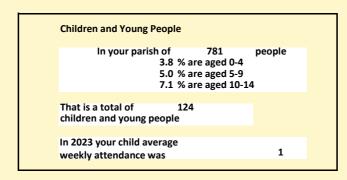

### Religion of those in your parish

In 2021

Your parish population in 2021 was

45.0% said they are Christian. That is

351 people. In your parish your average weekly attendance is

781

22