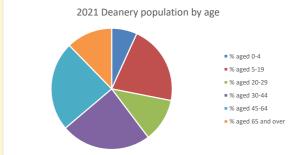

### Parish population, Census and deprivation summary

**Deprivation Rank** 2021 9,648

(1=most deprived parish in the Church of England, 12,307=least deprived)

NB different age groups: 5-17 in 2011, 5-19 in 2021