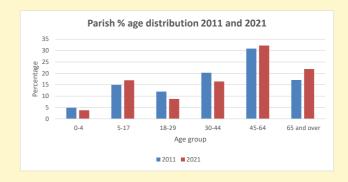

### Parish population, Census and deprivation summary

**Deprivation Rank** 2021 9,648

(1=most deprived parish in the Church of England, 12,307=least deprived)

NB different age groups: 5-17 in 2011, 5-19 in 2021