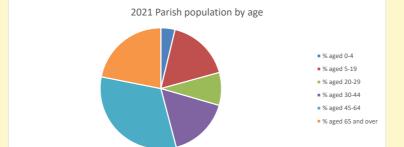

### Parish population, Census and deprivation summary

**Deprivation Rank** 2021 9,648

(1=most deprived parish in the Church of England, 12,307=least deprived)

NB different age groups: 5-17 in 2011, 5-19 in 2021