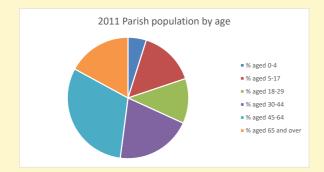

### Parish population, Census and deprivation summary

**Deprivation Rank** 2021 9,648

(1=most deprived parish in the Church of England, 12,307=least deprived)

NB different age groups: 5-17 in 2011, 5-19 in 2021