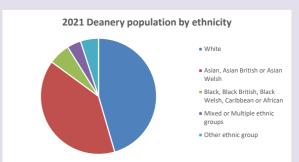

and http://www2.cuf.org.uk/poverty-england/poverty-map

Produced by Diocese of Oxford April 2024

Census data: taken from the 2011 and 2021 national Census and the 2018 population update.

Deprivation statistics: IMD taken from the English Indices of Deprivation, published by the Ministry of Housing, Communities & Local Government, Sept 2019.

The above statistics have been mapped onto parish boundaries so are approximations.

For more information, see:

https://www.churchofengland.org/researchandstats

### Dorney in the Deanery of BURNHAM & SLOUGH

### Religion of those in your parish



In 2021





Your parish population in 2021 was

45.0% said they are Christian. That is

351 people. In your parish your average weekly attendance is

781

22

### Ethnicity of those in your parish







# Thoughts to ponder:

What has surprised you in these tables and charts?

Does your congregation(s) reflect the age and ethnic mix of your parish?

Where are those who have identified as Christians who do not attend your church(es)? Do you have other Christian denomination churches in your parish?

How might this influence your mission plans?

This dashboard contains figures as submitted by churches currently in the parish Attendance statistics: taken from annual Statistics for Mission returns.

Average weekly attendance: attendance at Sunday and midweek church services & fresh

expressions in October;