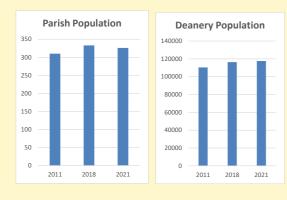

# Population of parish and deanery 2011, 2018 and 2021

|      | Parish | Deanery |
|------|--------|---------|
| 2011 | 310    | 110456  |
| 2018 | 333    | 116327  |
| 2021 | 326    | 117,603 |