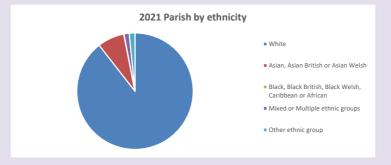

468

Produced by Diocese of Oxford April 2024



NB different age groups: 5-17 in 2011, 5-19 in 2021



Census data: taken from the 2011 and 2021 national Census and the 2018 population update.

Deprivation statistics: IMD taken from the English Indices of Deprivation, published

by the Ministry of Housing, Communities & Local Government, Sept 2019.

The above statistics have been mapped onto parish boundaries so are approximations.

For more information, see:

https://www.churchofengland.org/researchandstats

#### Dropmore in the Deanery of BURNHAM & SLOUGH

### Religion of those in your parish







Your parish population in 2021 was

In 2021 55.4% said they are Christian. That is 181 people. In your parish your average weekly attendance is

326

## Ethnicity of those in your parish







## Thoughts to ponder:

What has surprised you in these tables and charts?

Does your congregation(s) reflect the age and ethnic mix of your parish?

Where are those who have identified as Christians who do not attend your church(es)? Do you have other Christian denomination churches in your parish?

How might this influence your mission plans?

This dashboard contains figures as submitted by churches currently in the parish Attendance statistics: taken from annual Statistics for Mission returns.

Average weekly attendance: attendance at Sunday and midweek church services & fresh

expressions in October;