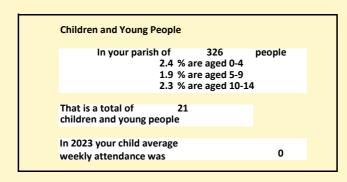

https://www.churchofengland.org/researchandstats and http://www2.cuf.org.uk/poverty-england/poverty-map

468

Produced by Diocese of Oxford April 2024

NB different age groups: 5-17 in 2011, 5-19 in 2021

Census data: taken from the 2011 and 2021 national Census and the 2018 population update.