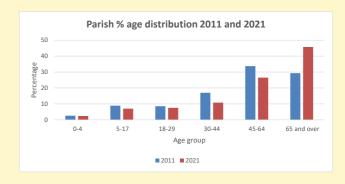

https://www.churchofengland.org/researchandstats and http://www2.cuf.org.uk/poverty-england/poverty-map

468

Produced by Diocese of Oxford April 2024

NB different age groups: 5-17 in 2011, 5-19 in 2021

Census data: taken from the 2011 and 2021 national Census and the 2018 population update.