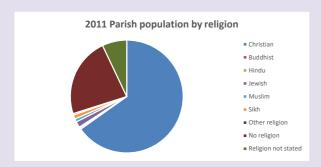

### Religion of those in your parish

Your parish population in 2021 was

In 2021 55.4% said they are Christian. That is 181 people. In your parish your average weekly attendance is

326