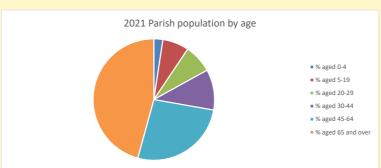

# Population of parish and deanery 2011, 2018 and 2021

|      | Parish | Deanery |
|------|--------|---------|
| 2011 | 310    | 110456  |
| 2018 | 333    | 116327  |
| 2021 | 326    | 117,603 |