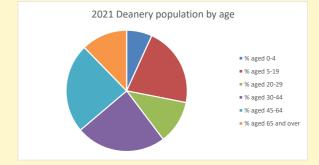

# Population of parish and deanery 2011, 2018 and 2021

|      | Parish | Deanery |
|------|--------|---------|
| 2011 | 310    | 110456  |
| 2018 | 333    | 116327  |
| 2021 | 326    | 117,603 |