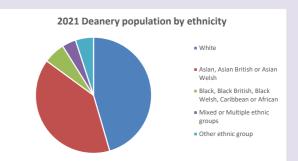

8

Produced by Diocese of Oxford April 2024



NB different age groups: 5-17 in 2011, 5-19 in 2021



Census data: taken from the 2011 and 2021 national Census and the 2018 population update.

Deprivation statistics: IMD taken from the English Indices of Deprivation, published

by the Ministry of Housing, Communities & Local Government, Sept 2019.

The above statistics have been mapped onto parish boundaries so are approximations.

For more information, see:

https://www.churchofengland.org/researchandstats

#### Dropmore in the Deanery of BURNHAM & SLOUGH

### Religion of those in your parish







Your parish population in 2021 was

In 2021 55.4% said they are Christian. That is 181 people. In your parish your average weekly attendance is

326

## Ethnicity of those in your parish







## Thoughts to ponder:

What has surprised you in these tables and charts?

Does your congregation(s) reflect the age and ethnic mix of your parish?

Where are those who have identified as Christians who do not attend your church(es)? Do you have other Christian denomination churches in your parish?

How might this influence your mission plans?

This dashboard contains figures as submitted by churches currently in the parish Attendance statistics: taken from annual Statistics for Mission returns.

Average weekly attendance: attendance at Sunday and midweek church services & fresh

expressions in October;