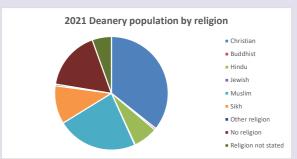

### Religion of those in your parish

Your parish population in 2021 was

In 2021 55.4% said they are Christian. That is 181 people. In your parish your average weekly attendance is

326