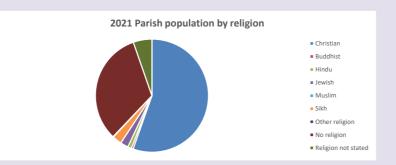

### Religion of those in your parish

Your parish population in 2021 was

In 2021 55.4% said they are Christian. That is 181 people. In your parish your average weekly attendance is

326