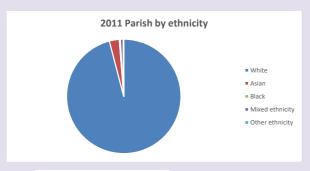

468

Produced by Diocese of Oxford April 2024



NB different age groups: 5-17 in 2011, 5-19 in 2021



Census data: taken from the 2011 and 2021 national Census and the 2018 population update.

Deprivation statistics: IMD taken from the English Indices of Deprivation, published

by the Ministry of Housing, Communities & Local Government, Sept 2019.

The above statistics have been mapped onto parish boundaries so are approximations.

For more information, see:

https://www.churchofengland.org/researchandstats

#### Dropmore in the Deanery of BURNHAM & SLOUGH

### Religion of those in your parish







Your parish population in 2021 was

In 2021 55.4% said they are Christian. That is 181 people. In your parish your average weekly attendance is

326

## Ethnicity of those in your parish







## Thoughts to ponder:

What has surprised you in these tables and charts?

Does your congregation(s) reflect the age and ethnic mix of your parish?

Where are those who have identified as Christians who do not attend your church(es)? Do you have other Christian denomination churches in your parish?

How might this influence your mission plans?

This dashboard contains figures as submitted by churches currently in the parish Attendance statistics: taken from annual Statistics for Mission returns.

Average weekly attendance: attendance at Sunday and midweek church services & fresh

expressions in October;