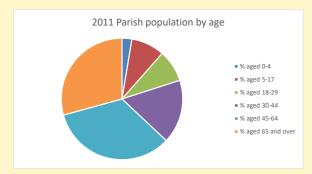

https://www.churchofengland.org/researchandstats and http://www2.cuf.org.uk/poverty-england/poverty-map

468

Produced by Diocese of Oxford April 2024

NB different age groups: 5-17 in 2011, 5-19 in 2021

Census data: taken from the 2011 and 2021 national Census and the 2018 population update.