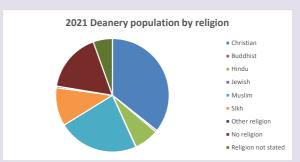

deprived)









Number of churches in parish (2022): I

For more detailed census & deprivation info: see http://arcg.is/1RaS4CS

https://www.churchofengland.org/researchandstats and http://www2.cuf.org.uk/poverty-england/poverty-map

Produced by Diocese of Oxford April 2024



NB different age groups: 5-17 in 2011, 5-19 in 2021



Census data: taken from the 2011 and 2021 national Census and the 2018 population update. Deprivation statistics: IMD taken from the English Indices of Deprivation, published

by the Ministry of Housing, Communities & Local Government, Sept 2019.

The above statistics have been mapped onto parish boundaries so are approximations.

For more information, see:

https://www.churchofengland.org/researchandstats

#### Religion of those in your parish



In 2021





Your parish population in 2021 was

56.9% said they are Christian. That is

542 people. In your parish your average weekly attendance is

952

23

### Ethnicity of those in your parish







## Thoughts to ponder:

What has surprised you in these tables and charts?

Does your congregation(s) reflect the age and ethnic mix of your parish?

Where are those who have identified as Christians who do not attend your church(es)? Do you have other Christian denomination churches in your parish?

How might this influence your mission plans?

This dashboard contains figures as submitted by churches currently in the parish Attendance statistics: taken from annual Statistics for Mission returns.

Average weekly attendance: attendance at Sunday and midweek church services & fresh

expressions in Oct