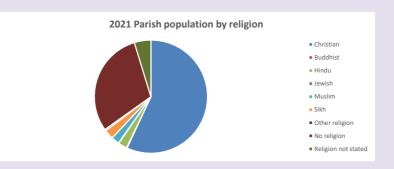

#### Religion of those in your parish

In 2021

Your parish population in 2021 was

56.9% said they are Christian. That is

542 people. In your parish your average weekly attendance is

952

23