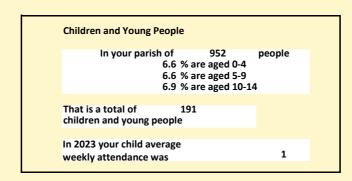

#### Religion of those in your parish

In 2021

Your parish population in 2021 was

56.9% said they are Christian. That is

542 people. In your parish your average weekly attendance is

952

23