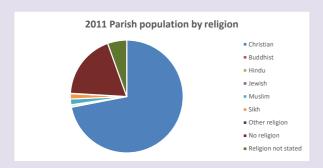

#### Religion of those in your parish

In 2021

Your parish population in 2021 was

56.9% said they are Christian. That is

542 people. In your parish your average weekly attendance is

952

23