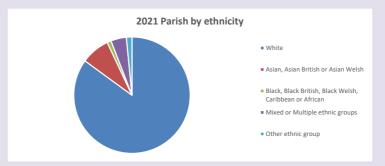

://www2.cuf.org.uk/poverty-england/poverty-map

Produced by Diocese of Oxford April 2024



NB different age groups: 5-17 in 2011, 5-19 in 2021



Census data: taken from the 2011 and 2021 national Census and the 2018 population update. Deprivation statistics: IMD taken from the English Indices of Deprivation, published

by the Ministry of Housing, Communities & Local Government, Sept 2019.

The above statistics have been mapped onto parish boundaries so are approximations.

For more information, see:

https://www.churchofengland.org/researchandstats

#### Religion of those in your parish



In 2021





Your parish population in 2021 was

56.9% said they are Christian. That is

542 people. In your parish your average weekly attendance is

952

23

### Ethnicity of those in your parish







## Thoughts to ponder:

What has surprised you in these tables and charts?

Does your congregation(s) reflect the age and ethnic mix of your parish?

Where are those who have identified as Christians who do not attend your church(es)? Do you have other Christian denomination churches in your parish?

How might this influence your mission plans?

This dashboard contains figures as submitted by churches currently in the parish Attendance statistics: taken from annual Statistics for Mission returns.

Average weekly attendance: attendance at Sunday and midweek church services & fresh

expressions in October;