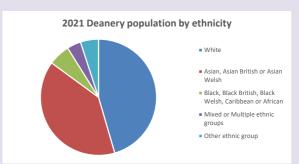

/www2.cuf.org.uk/poverty-england/poverty-map

Produced by Diocese of Oxford April 2024



NB different age groups: 5-17 in 2011, 5-19 in 2021



Census data: taken from the 2011 and 2021 national Census and the 2018 population update. Deprivation statistics: IMD taken from the English Indices of Deprivation, published

by the Ministry of Housing, Communities & Local Government, Sept 2019.

The above statistics have been mapped onto parish boundaries so are approximations.

For more information, see:

https://www.churchofengland.org/researchandstats

#### Religion of those in your parish



In 2021





Your parish population in 2021 was

56.9% said they are Christian. That is

542 people. In your parish your average weekly attendance is

952

23

### Ethnicity of those in your parish







## Thoughts to ponder:

What has surprised you in these tables and charts?

Does your congregation(s) reflect the age and ethnic mix of your parish?

Where are those who have identified as Christians who do not attend your church(es)? Do you have other Christian denomination churches in your parish?

How might this influence your mission plans?

This dashboard contains figures as submitted by churches currently in the parish Attendance statistics: taken from annual Statistics for Mission returns.

Average weekly attendance: attendance at Sunday and midweek church services & fresh

expressions in October;