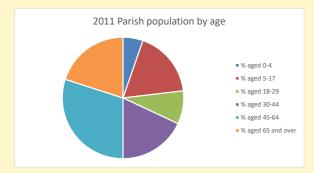

https://www.churchofengland.org/researchandstats and http://www2.cuf.org.uk/poverty-england/poverty-map

Produced by Diocese of Oxford April 2024

NB different age groups: 5-17 in 2011, 5-19 in 2021

Census data: taken from the 2011 and 2021 national Census and the 2018 population update. Deprivation statistics: IMD taken from the English Indices of Deprivation, published