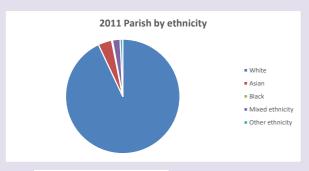

tp://www2.cuf.org.uk/poverty-england/poverty-map

Produced by Diocese of Oxford April 2024



NB different age groups: 5-17 in 2011, 5-19 in 2021



Census data: taken from the 2011 and 2021 national Census and the 2018 population update. Deprivation statistics: IMD taken from the English Indices of Deprivation, published

by the Ministry of Housing, Communities & Local Government, Sept 2019.

The above statistics have been mapped onto parish boundaries so are approximations.

For more information, see:

https://www.churchofengland.org/researchandstats

#### Religion of those in your parish



In 2021





Your parish population in 2021 was

56.9% said they are Christian. That is

542 people. In your parish your average weekly attendance is

952

23

### Ethnicity of those in your parish







## Thoughts to ponder:

What has surprised you in these tables and charts?

Does your congregation(s) reflect the age and ethnic mix of your parish?

Where are those who have identified as Christians who do not attend your church(es)? Do you have other Christian denomination churches in your parish?

How might this influence your mission plans?

This dashboard contains figures as submitted by churches currently in the parish Attendance statistics: taken from annual Statistics for Mission returns.

Average weekly attendance: attendance at Sunday and midweek church services & fresh

expressions in October;