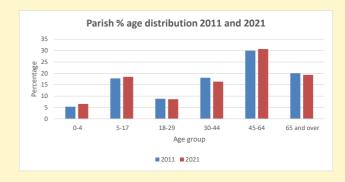

https://www.churchofengland.org/researchandstats and http://www2.cuf.org.uk/poverty-england/poverty-map

Produced by Diocese of Oxford April 2024

NB different age groups: 5-17 in 2011, 5-19 in 2021

Census data: taken from the 2011 and 2021 national Census and the 2018 population update. Deprivation statistics: IMD taken from the English Indices of Deprivation, published