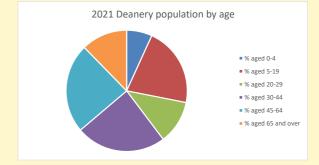

https://www.churchofengland.org/researchandstats and http://www2.cuf.org.uk/poverty-england/poverty-map

Produced by Diocese of Oxford April 2024

NB different age groups: 5-17 in 2011, 5-19 in 2021

Census data: taken from the 2011 and 2021 national Census and the 2018 population update. Deprivation statistics: IMD taken from the English Indices of Deprivation, published