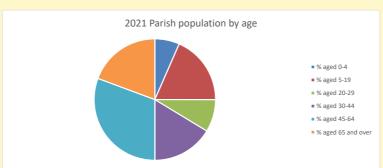

https://www.churchofengland.org/researchandstats and http://www2.cuf.org.uk/poverty-england/poverty-map

Produced by Diocese of Oxford April 2024

NB different age groups: 5-17 in 2011, 5-19 in 2021

Census data: taken from the 2011 and 2021 national Census and the 2018 population update. Deprivation statistics: IMD taken from the English Indices of Deprivation, published