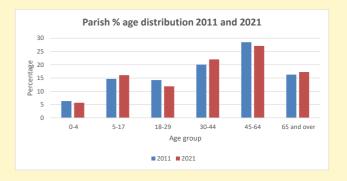

NB different age groups: 5-17 in 2011, 5-19 in 2021

Census data: taken from the 2011 and 2021 national Census and the 2018 population update. Deprivation statistics: IMD taken from the English Indices of Deprivation, published by the Ministry of Housing, Communities & Local Government, Sept 2019. The above statistics have been mapped onto parish boundaries so are approximations.