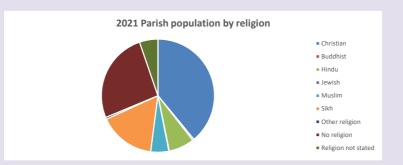

#### Religion of those in your parish

Your parish population in 2021 was

In 2021 39.0% said they are Christian. That is 2587 people. In your parish your average weekly attendance is

6629

48