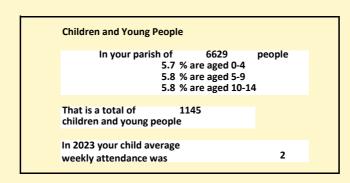

#### Religion of those in your parish

Your parish population in 2021 was

In 2021 39.0% said they are Christian. That is 2587 people. In your parish your average weekly attendance is

6629

48