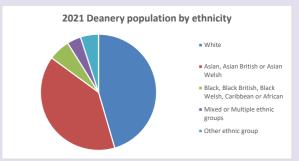

://www2.cuf.org.uk/poverty-england/poverty-map

Produced by Diocese of Oxford April 2024



NB different age groups: 5-17 in 2011, 5-19 in 2021



Census data: taken from the 2011 and 2021 national Census and the 2018 population update. Deprivation statistics: IMD taken from the English Indices of Deprivation, published by the Ministry of Housing, Communities & Local Government, Sept 2019. The above statistics have been mapped onto parish boundaries so are approximations.

For more information, see:

https://www.churchofengland.org/researchandstats

#### Religion of those in your parish







Your parish population in 2021 was

In 2021 39.0% said they are Christian. That is 2587 people. In your parish your average weekly attendance is

6629

48

### Ethnicity of those in your parish







# Thoughts to ponder:

What has surprised you in these tables and charts?

Does your congregation(s) reflect the age and ethnic mix of your parish?

Where are those who have identified as Christians who do not attend your church(es)? Do you have other Christian denomination churches in your parish?

How might this influence your mission plans?

This dashboard contains figures as submitted by churches currently in the parish Attendance statistics: taken from annual Statistics for Mission returns.

Average weekly attendance: attendance at Sunday and midweek church services & fresh expressions in October;