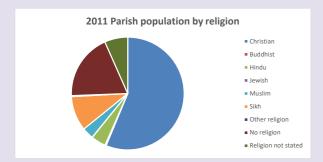

#### Religion of those in your parish

Your parish population in 2021 was

In 2021 39.0% said they are Christian. That is 2587 people. In your parish your average weekly attendance is

6629

48