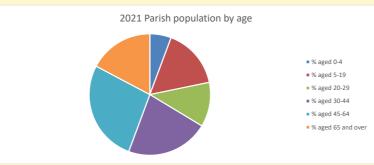

NB different age groups: 5-17 in 2011, 5-19 in 2021

Census data: taken from the 2011 and 2021 national Census and the 2018 population update. Deprivation statistics: IMD taken from the English Indices of Deprivation, published by the Ministry of Housing, Communities & Local Government, Sept 2019. The above statistics have been mapped onto parish boundaries so are approximations.