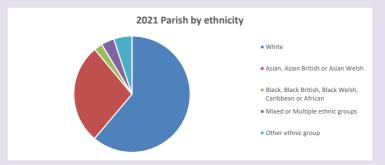

tp://www2.cuf.org.uk/poverty-england/poverty-map

Produced by Diocese of Oxford April 2024



NB different age groups: 5-17 in 2011, 5-19 in 2021



Census data: taken from the 2011 and 2021 national Census and the 2018 population update. Deprivation statistics: IMD taken from the English Indices of Deprivation, published by the Ministry of Housing, Communities & Local Government, Sept 2019. The above statistics have been mapped onto parish boundaries so are approximations.

For more information, see:

https://www.churchofengland.org/researchandstats

#### Religion of those in your parish







Your parish population in 2021 was

In 2021 39.0% said they are Christian. That is 2587 people. In your parish your average weekly attendance is

6629

48

### Ethnicity of those in your parish







# Thoughts to ponder:

What has surprised you in these tables and charts?

Does your congregation(s) reflect the age and ethnic mix of your parish?

Where are those who have identified as Christians who do not attend your church(es)? Do you have other Christian denomination churches in your parish?

How might this influence your mission plans?

This dashboard contains figures as submitted by churches currently in the parish Attendance statistics: taken from annual Statistics for Mission returns.

Average weekly attendance: attendance at Sunday and midweek church services & fresh expressions in October;