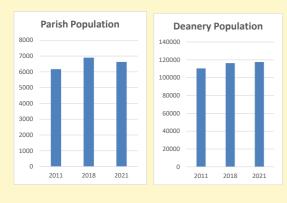

## Population of parish and deanery 2011, 2018 and 2021

|      | Parish | Deanery |
|------|--------|---------|
| 2011 | 6,168  | 110456  |
| 2018 | 6,897  | 116327  |
| 2021 | 6629   | 117,603 |