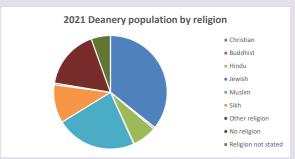

#### Religion of those in your parish

Your parish population in 2021 was

In 2021 39.0% said they are Christian. That is 2587 people. In your parish your average weekly attendance is

6629

48