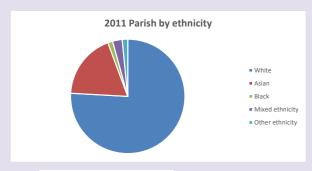

http://www2.cuf.org.uk/poverty-england/poverty-map

Produced by Diocese of Oxford April 2024



NB different age groups: 5-17 in 2011, 5-19 in 2021



Census data: taken from the 2011 and 2021 national Census and the 2018 population update. Deprivation statistics: IMD taken from the English Indices of Deprivation, published by the Ministry of Housing, Communities & Local Government, Sept 2019. The above statistics have been mapped onto parish boundaries so are approximations.

For more information, see:

https://www.churchofengland.org/researchandstats

#### Religion of those in your parish







Your parish population in 2021 was

In 2021 39.0% said they are Christian. That is 2587 people. In your parish your average weekly attendance is

6629

48

### Ethnicity of those in your parish







# Thoughts to ponder:

What has surprised you in these tables and charts?

Does your congregation(s) reflect the age and ethnic mix of your parish?

Where are those who have identified as Christians who do not attend your church(es)? Do you have other Christian denomination churches in your parish?

How might this influence your mission plans?

This dashboard contains figures as submitted by churches currently in the parish Attendance statistics: taken from annual Statistics for Mission returns.

Average weekly attendance: attendance at Sunday and midweek church services & fresh expressions in October;