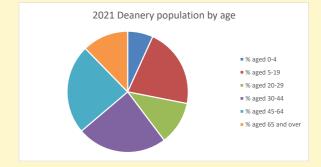

NB different age groups: 5-17 in 2011, 5-19 in 2021

Census data: taken from the 2011 and 2021 national Census and the 2018 population update. Deprivation statistics: IMD taken from the English Indices of Deprivation, published by the Ministry of Housing, Communities & Local Government, Sept 2019. The above statistics have been mapped onto parish boundaries so are approximations.