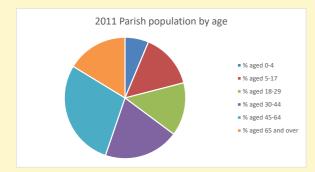

## Census Dashboard for the parish of Iver in the Deanery of BURNHAM & SLOUGH

## Population of parish and deanery 2011, 2018 and 2021

|      | Parish | Deanery |
|------|--------|---------|
| 2011 | 6,168  | 110456  |
| 2018 | 6,897  | 116327  |
| 2021 | 6629   | 117,603 |



### Parish population, Census and deprivation summary

**Deprivation Rank** 2021 8,007

(1=most deprived parish in the Church of England, 12,307=least deprived)







Parish code: 270665

Number of churches in parish (2022): 2

For more detailed census & deprivation info: see http://arcg.is/1RaS4CS

https://www.churchofengland.org/researchandstats and http://www2.cuf.org.uk/poverty-england/poverty-map

Produced by Diocese of Oxford April 2024



NB different age groups: 5-17 in 2011, 5-19 in 2021



Census data: taken from the 2011 and 2021 national Census and the 2018 population update. Deprivation statistics: IMD taken from the English Indices of Deprivation, published by the Ministry of Housing, Communities & Local Government, Sept 2019. The above statistics have been mapped onto parish boundaries so are approximations.

For more information, see:

https://www.churchofengland.org/researchandstats

#### Religion of those in your parish







Your p