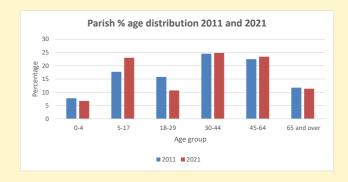

NB different age groups: 5-17 in 2011, 5-19 in 2021

Census data: taken from the 2011 and 2021 national Census and the 2018 population update. Deprivation statistics: IMD taken from the English Indices of Deprivation, published