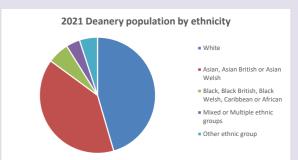

Diocese of Oxford April 2024



NB different age groups: 5-17 in 2011, 5-19 in 2021

Census data: taken from the 2011 and 2021 national Census and the 2018 population update. Deprivation statistics: IMD taken from the English Indices of Deprivation, published

by the Ministry of Housing, Communities & Local Government, Sept 2019.

The above statistics have been mapped onto parish boundaries so are approximations.

For more information, see:

https://www.churchofengland.org/researchandstats

### Langley Marish in the Deanery of BURNHAM & SLOUGH

### Religion of those in your parish



In 2021





Your parish population in 2021 was

30.7% said they are Christian. That is

10238 people. In your parish your average weekly attendance is

33368

105

### Ethnicity of those in your parish







# Thoughts to ponder:

What has surprised you in these tables and charts?

Does your congregation(s) reflect the age and ethnic mix of your parish?

Where are those who have identified as Christians who do not attend your church(es)? Do you have other Christian denomination churches in your parish?

How might this influence your mission plans?

This dashboard contains figures as submitted by churches currently in the parish Attendance statistics: taken from annual Statistics for Mission returns.

Average weekly attendance: attendance at Sunday and midweek church services & fresh

expressions in October;