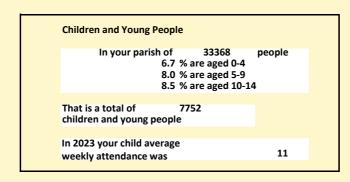

# Population of parish and deanery 2011, 2018 and 2021

Parish Deanery 2011 29,046 110456 2018 31,875 116327 2021 33368 117,603

### Religion of those in your parish

In 2021

Your parish population in 2021 was

30.7% said they are Christian. That is

10238 people. In your parish your average weekly attendance is

33368

105