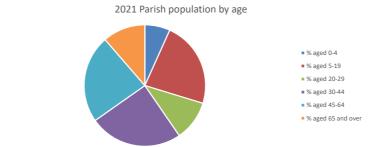

# Population of parish and deanery 2011, 2018 and 2021

Parish Deanery 2011 29,046 110456 2018 31,875 116327 2021 33368 117,603

### Religion of those in your parish

In 2021

Your parish population in 2021 was

30.7% said they are Christian. That is

10238 people. In your parish your average weekly attendance is

33368

105