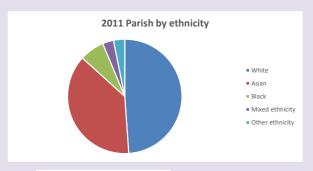

d by Diocese of Oxford April 2024



NB different age groups: 5-17 in 2011, 5-19 in 2021

Census data: taken from the 2011 and 2021 national Census and the 2018 population update. Deprivation statistics: IMD taken from the English Indices of Deprivation, published

by the Ministry of Housing, Communities & Local Government, Sept 2019.

The above statistics have been mapped onto parish boundaries so are approximations.

For more information, see:

https://www.churchofengland.org/researchandstats

### Langley Marish in the Deanery of BURNHAM & SLOUGH

### Religion of those in your parish



In 2021





Your parish population in 2021 was

30.7% said they are Christian. That is

10238 people. In your parish your average weekly attendance is

33368

105

### Ethnicity of those in your parish







# Thoughts to ponder:

What has surprised you in these tables and charts?

Does your congregation(s) reflect the age and ethnic mix of your parish?

Where are those who have identified as Christians who do not attend your church(es)? Do you have other Christian denomination churches in your parish?

How might this influence your mission plans?

This dashboard contains figures as submitted by churches currently in the parish Attendance statistics: taken from annual Statistics for Mission returns.

Average weekly attendance: attendance at Sunday and midweek church services & fresh

expressions in October;