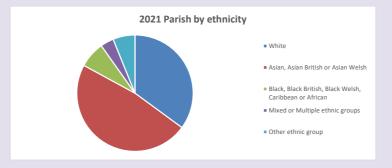

by Diocese of Oxford April 2024



NB different age groups: 5-17 in 2011, 5-19 in 2021

Census data: taken from the 2011 and 2021 national Census and the 2018 population update. Deprivation statistics: IMD taken from the English Indices of Deprivation, published

by the Ministry of Housing, Communities & Local Government, Sept 2019.

The above statistics have been mapped onto parish boundaries so are approximations.

For more information, see:

https://www.churchofengland.org/researchandstats

### Langley Marish in the Deanery of BURNHAM & SLOUGH

### Religion of those in your parish



In 2021





Your parish population in 2021 was

30.7% said they are Christian. That is

10238 people. In your parish your average weekly attendance is

33368

105

### Ethnicity of those in your parish







# Thoughts to ponder:

What has surprised you in these tables and charts?

Does your congregation(s) reflect the age and ethnic mix of your parish?

Where are those who have identified as Christians who do not attend your church(es)? Do you have other Christian denomination churches in your parish?

How might this influence your mission plans?

This dashboard contains figures as submitted by churches currently in the parish Attendance statistics: taken from annual Statistics for Mission returns.

Average weekly attendance: attendance at Sunday and midweek church services & fresh

expressions in October;