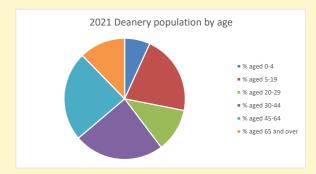

# Population of parish and deanery 2011, 2018 and 2021

Parish Deanery 2011 29,046 110456 2018 31,875 116327 2021 33368 117,603