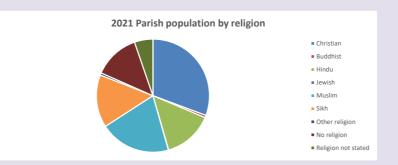

### Religion of those in your parish

In 2021

Your parish population in 2021 was

30.7% said they are Christian. That is

10238 people. In your parish your average weekly attendance is

33368

105