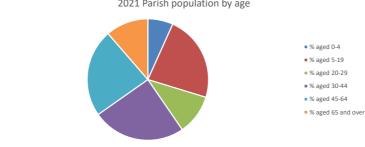

NB different age groups: 5-17 in 2011, 5-19 in 2021

Census data: taken from the 2011 and 2021 national Census and the 2018 population update. Deprivation statistics: IMD taken from the English Indices of Deprivation, published