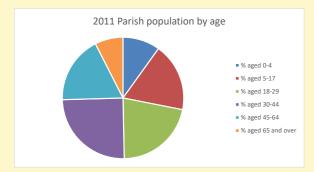

NB different age groups: 5-17 in 2011, 5-19 in 2021

Census data: taken from the 2011 and 2021 national Census and the 2018 population update. Deprivation statistics: IMD taken from the English Indices of Deprivation, published