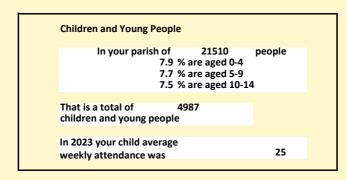

### Religion of those in your parish

In 2021

Your parish population in 2021 was

26.4% said they are Christian. That is

5675 people. In your parish your average weekly attendance is

21510

155