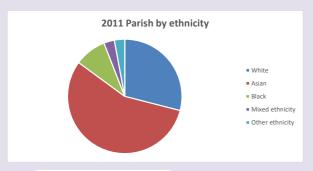

y Diocese of Oxford April 2024



NB different age groups: 5-17 in 2011, 5-19 in 2021



Census data: taken from the 2011 and 2021 national Census and the 2018 population update. Deprivation statistics: IMD taken from the English Indices of Deprivation, published

by the Ministry of Housing, Communities & Local Government, Sept 2019.

The above statistics have been mapped onto parish boundaries so are approximations.

For more information, see:

https://www.churchofengland.org/researchandstats

#### Slough: St Paul in the Deanery of BURNHAM & SLOUGH

### Religion of those in your parish



In 2021





Your parish population in 2021 was

26.4% said they are Christian. That is

5675 people. In your parish your average weekly attendance is

21510

155

### Ethnicity of those in your parish







# Thoughts to ponder:

What has surprised you in these tables and charts?

Does your congregation(s) reflect the age and ethnic mix of your parish?

Where are those who have identified as Christians who do not attend your church(es)? Do you have other Christian denomination churches in your parish?

How might this influence your mission plans?

This dashboard contains figures as submitted by churches currently in the parish Attendance statistics: taken from annual Statistics for Mission returns.

Average weekly attendance: attendance at Sunday and midweek church services & fresh expressions in October;