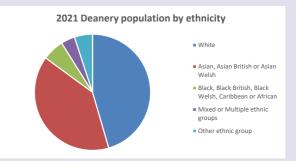

ocese of Oxford April 2024



NB different age groups: 5-17 in 2011, 5-19 in 2021



Census data: taken from the 2011 and 2021 national Census and the 2018 population update. Deprivation statistics: IMD taken from the English Indices of Deprivation, published

by the Ministry of Housing, Communities & Local Government, Sept 2019.

The above statistics have been mapped onto parish boundaries so are approximations.

For more information, see:

https://www.churchofengland.org/researchandstats

#### Slough: St Paul in the Deanery of BURNHAM & SLOUGH

### Religion of those in your parish



In 2021





Your parish population in 2021 was

26.4% said they are Christian. That is

5675 people. In your parish your average weekly attendance is

21510

155

### Ethnicity of those in your parish







# Thoughts to ponder:

What has surprised you in these tables and charts?

Does your congregation(s) reflect the age and ethnic mix of your parish?

Where are those who have identified as Christians who do not attend your church(es)? Do you have other Christian denomination churches in your parish?

How might this influence your mission plans?

This dashboard contains figures as submitted by churches currently in the parish Attendance statistics: taken from annual Statistics for Mission returns.

Average weekly attendance: attendance at Sunday and midweek church services & fresh expressions in October;