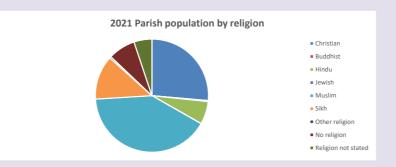

### Religion of those in your parish

In 2021

Your parish population in 2021 was

26.4% said they are Christian. That is

5675 people. In your parish your average weekly attendance is

21510

155