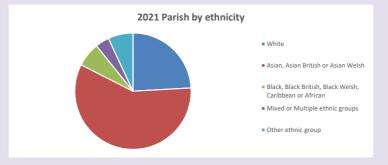

Diocese of Oxford April 2024



NB different age groups: 5-17 in 2011, 5-19 in 2021



Census data: taken from the 2011 and 2021 national Census and the 2018 population update. Deprivation statistics: IMD taken from the English Indices of Deprivation, published

by the Ministry of Housing, Communities & Local Government, Sept 2019.

The above statistics have been mapped onto parish boundaries so are approximations.

For more information, see:

https://www.churchofengland.org/researchandstats

#### Slough: St Paul in the Deanery of BURNHAM & SLOUGH

### Religion of those in your parish



In 2021





Your parish population in 2021 was

26.4% said they are Christian. That is

5675 people. In your parish your average weekly attendance is

21510

155

### Ethnicity of those in your parish







# Thoughts to ponder:

What has surprised you in these tables and charts?

Does your congregation(s) reflect the age and ethnic mix of your parish?

Where are those who have identified as Christians who do not attend your church(es)? Do you have other Christian denomination churches in your parish?

How might this influence your mission plans?

This dashboard contains figures as submitted by churches currently in the parish Attendance statistics: taken from annual Statistics for Mission returns.

Average weekly attendance: attendance at Sunday and midweek church services & fresh expressions in October;