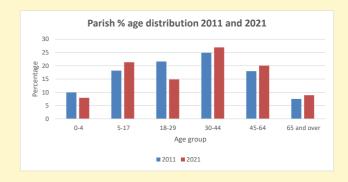

NB different age groups: 5-17 in 2011, 5-19 in 2021

Census data: taken from the 2011 and 2021 national Census and the 2018 population update. Deprivation statistics: IMD taken from the English Indices of Deprivation, published