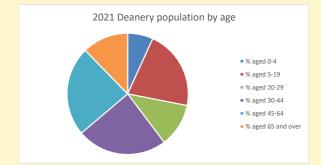

NB different age groups: 5-17 in 2011, 5-19 in 2021

Census data: taken from the 2011 and 2021 national Census and the 2018 population update. Deprivation statistics: IMD taken from the English Indices of Deprivation, published