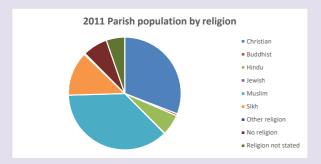

### Religion of those in your parish

In 2021

Your parish population in 2021 was

26.4% said they are Christian. That is

5675 people. In your parish your average weekly attendance is

21510

155