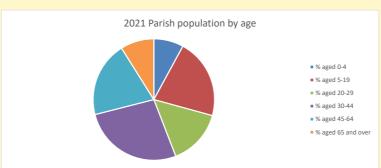

NB different age groups: 5-17 in 2011, 5-19 in 2021

Census data: taken from the 2011 and 2021 national Census and the 2018 population update. Deprivation statistics: IMD taken from the English Indices of Deprivation, published