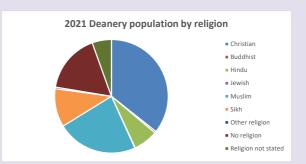

### Religion of those in your parish

In 2021

Your parish population in 2021 was

26.4% said they are Christian. That is

5675 people. In your parish your average weekly attendance is

21510

155