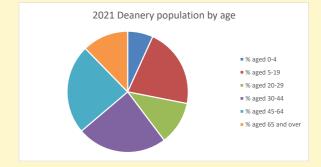

# Population of parish and deanery 2011, 2018 and 2021

Parish Deanery 2011 4,981 110456 2018 5,205 116327 2021 5237 117,603