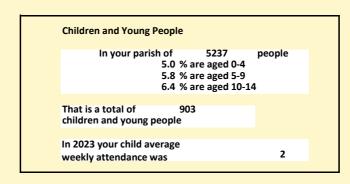

### Religion of those in your parish

Your parish population in 2021 was

5237

In 2021 41.0% said they are Christian. That is 2147 people. In your parish your average weekly attendance is

52