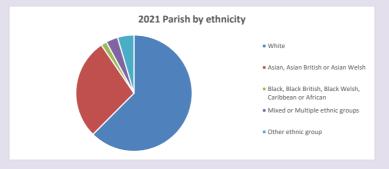

uced by Diocese of Oxford April 2024



NB different age groups: 5-17 in 2011, 5-19 in 2021



Census data: taken from the 2011 and 2021 national Census and the 2018 population update. Deprivation statistics: IMD taken from the English Indices of Deprivation, published

by the Ministry of Housing, Communities & Local Government, Sept 2019.

The above statistics have been mapped onto parish boundaries so are approximations.

For more information, see:

https://www.churchofengland.org/researchandstats

#### Stoke Poges in the Deanery of BURNHAM & SLOUGH

### Religion of those in your parish







Your parish population in 2021 was

5237

In 2021 41.0% said they are Christian. That is 2147 people. In your parish your average weekly attendance is

52

### Ethnicity of those in your parish







## Thoughts to ponder:

What has surprised you in these tables and charts?

Does your congregation(s) reflect the age and ethnic mix of your parish?

Where are those who have identified as Christians who do not attend your church(es)? Do you have other Christian denomination churches in your parish?

How might this influence your mission plans?

This dashboard contains figures as submitted by churches currently in the parish Attendance statistics: taken from annual Statistics for Mission returns.

Average weekly attendance: attendance at Sunday and midweek church services & fresh

expressions in October;