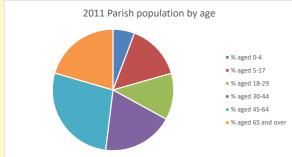

## Census Dashboard for the parish of Stoke Poges in the Deanery of BURNHAM & SLOUGH

# Population of parish and deanery 2011, 2018 and 2021

Parish Deanery 2011 4,981 110456 2018 5,205 116327 2021 5237 117,603



### Parish population, Census and deprivation summary

**Deprivation Rank** 2021 11,561

(1=most deprived parish in the Church of England, 12,307=least deprived)









Parish code: 270672

Number of churches in parish (2022): 2

For more detailed census & deprivation info: see http://arcg.is/1RaS4CS https://www.churchofengland.org/researchandstats and http://www2.cuf.org.uk/poverty-england/poverty-map

Produced by Diocese of Oxford April 2024



NB different age groups: 5-17 in 2011, 5-19 in 2021



Census data: taken from the 2011 and 2021 national Census and the 2018 population update. Deprivation statistics: IMD taken from the English Indices of Deprivation, published

by the Ministry of Housing, Communities & Local Government, Sept 2019.

The above statistics have been mapped onto parish boundaries so are approximations.

For more information, see:

https://www.churchofengland.org/researchandstats

#### Stoke Poges in the Deanery of BURNHAM & SLO