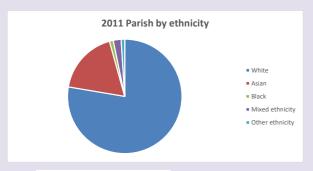

oduced by Diocese of Oxford April 2024



NB different age groups: 5-17 in 2011, 5-19 in 2021



Census data: taken from the 2011 and 2021 national Census and the 2018 population update. Deprivation statistics: IMD taken from the English Indices of Deprivation, published

by the Ministry of Housing, Communities & Local Government, Sept 2019.

The above statistics have been mapped onto parish boundaries so are approximations.

For more information, see:

https://www.churchofengland.org/researchandstats

#### Stoke Poges in the Deanery of BURNHAM & SLOUGH

### Religion of those in your parish







Your parish population in 2021 was

5237

In 2021 41.0% said they are Christian. That is 2147 people. In your parish your average weekly attendance is

52

### Ethnicity of those in your parish







## Thoughts to ponder:

What has surprised you in these tables and charts?

Does your congregation(s) reflect the age and ethnic mix of your parish?

Where are those who have identified as Christians who do not attend your church(es)? Do you have other Christian denomination churches in your parish?

How might this influence your mission plans?

This dashboard contains figures as submitted by churches currently in the parish Attendance statistics: taken from annual Statistics for Mission returns.

Average weekly attendance: attendance at Sunday and midweek church services & fresh

expressions in October;