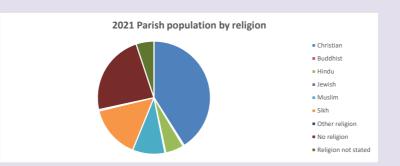

### Religion of those in your parish

Your parish population in 2021 was

5237

In 2021 41.0% said they are Christian. That is 2147 people. In your parish your average weekly attendance is

52