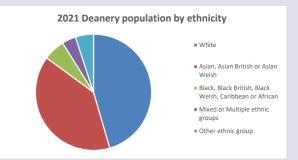

ed by Diocese of Oxford April 2024



NB different age groups: 5-17 in 2011, 5-19 in 2021



Census data: taken from the 2011 and 2021 national Census and the 2018 population update. Deprivation statistics: IMD taken from the English Indices of Deprivation, published

by the Ministry of Housing, Communities & Local Government, Sept 2019.

The above statistics have been mapped onto parish boundaries so are approximations.

For more information, see:

https://www.churchofengland.org/researchandstats

#### Stoke Poges in the Deanery of BURNHAM & SLOUGH

### Religion of those in your parish







Your parish population in 2021 was

5237

In 2021 41.0% said they are Christian. That is 2147 people. In your parish your average weekly attendance is

52

### Ethnicity of those in your parish







## Thoughts to ponder:

What has surprised you in these tables and charts?

Does your congregation(s) reflect the age and ethnic mix of your parish?

Where are those who have identified as Christians who do not attend your church(es)? Do you have other Christian denomination churches in your parish?

How might this influence your mission plans?

This dashboard contains figures as submitted by churches currently in the parish Attendance statistics: taken from annual Statistics for Mission returns.

Average weekly attendance: attendance at Sunday and midweek church services & fresh

expressions in October;