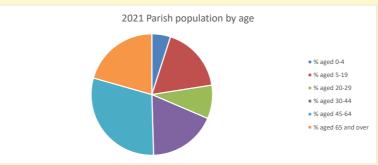

# Population of parish and deanery 2011, 2018 and 2021

Parish Deanery 2011 4,981 110456 2018 5,205 116327 2021 5237 117,603