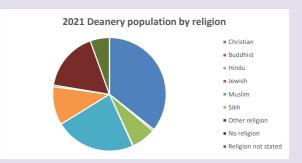

### Religion of those in your parish

Your parish population in 2021 was

5237

In 2021 41.0% said they are Christian. That is 2147 people. In your parish your average weekly attendance is

52