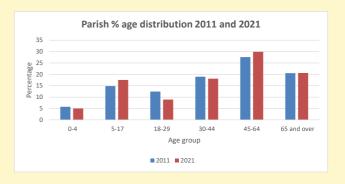

NB different age groups: 5-17 in 2011, 5-19 in 2021

Census data: taken from the 2011 and 2021 national Census and the 2018 population update. Deprivation statistics: IMD taken from the English Indices of Deprivation, published