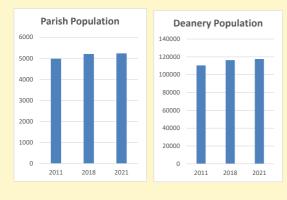

# Population of parish and deanery 2011, 2018 and 2021

Parish Deanery 2011 4,981 110456 2018 5,205 116327 2021 5237 117,603