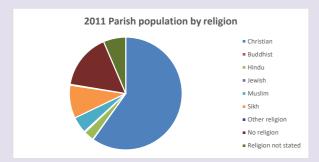

### Religion of those in your parish

Your parish population in 2021 was

5237

In 2021 41.0% said they are Christian. That is 2147 people. In your parish your average weekly attendance is

52